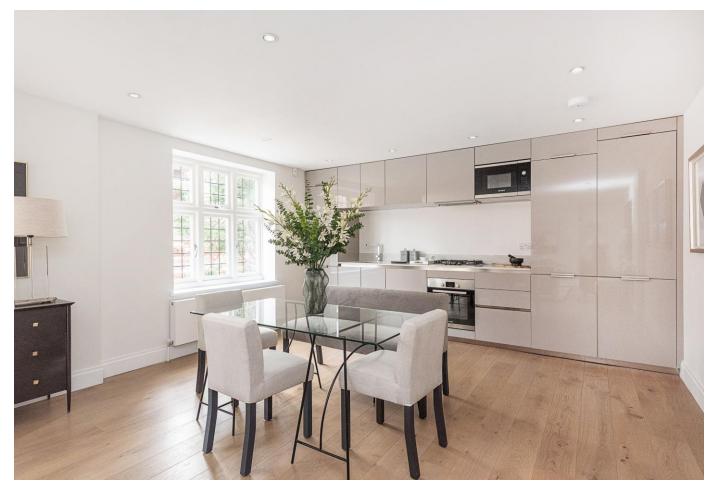

## A brand new stunning two bedroom apartment

Ardwick Road, Fortune Green, London, NW2

£750,000 Leasehold

2 bedroom flats • Landscaped Communal Areas • 10year Premier Warranty • Bosch Built-In Appliances • Oak Engineered Parquet Flooring throughout • Cycle Storage to Communal Area • First Floor • Large reception

## About this property

The White House is a selection of eight state-of-the-art apartments. The fixtures, materials and finishes are contemporary and luxurious.