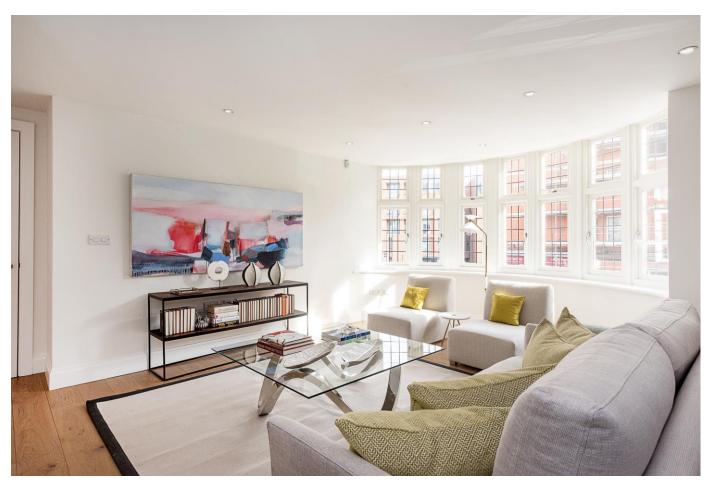

## A brand new stunning two bedroom apartment

Ardwick Road, Fortune Green, London, NW2

£750,000 Leasehold

2 bedroom flats • Landscaped Communal Areas • 10year Premier Warranty • Bosch Built-In Appliances • Oak Engineered Parquet Flooring throughout • Cycle Storage to Communal Area • First Floor • Large reception

## About this property

The White House is a selection of eight state-of-the-art apartments. The fixtures, materials and finishes are contemporary and luxurious.