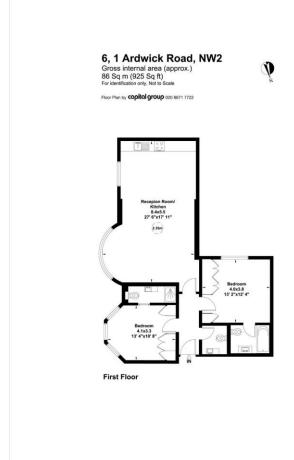

# A new development of eight 1 & 2 bedroom flats

savills

Eight 1 & 2 bedroom flats • Landscaped Communal Areas • 10year Premier Warranty • Bosch Built-In Appliances • Oak Engineered Parquet Flooring throughout • Cycle Storage to Communal Area