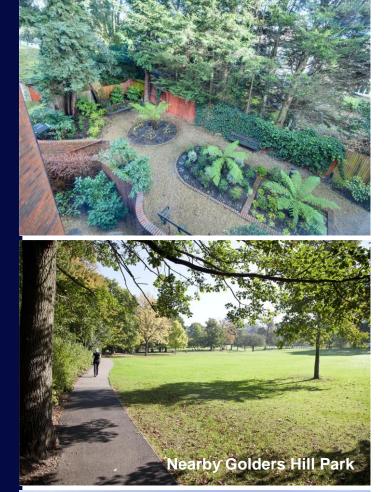

#### Situation

This purpose built block is conveniently situated for access to the wide array of cafes, shops and restaurants that both the Finchley road and Golders Green have to offer. The green open spaces of Golders Hill Park and Hampstead Heath beyond are less than 200 metres away.

#### Description

Heathside is a well maintained retirement block, under the supervision of a daily house keeper with landscaped communal gardens, off street parking and direct lift access. Additional benefits include a communal drawing room, guest suite and hairdressing facilities which are available to all residents.