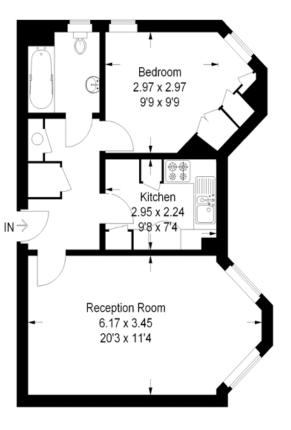

### Approximate Gross Internal Area 49.5 sq m / 533 sq ft

## Second Floor

This plan is for layout guidance only. Not drawn to scale unless stated. Windows and door openings are approximate. Whilst every care is taken in the preparation of this plan, please check all dimensions, shapes and compass bearings before making any decisions reliant upon them. (ID:255906)