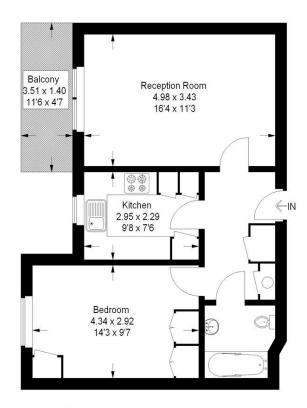

Arranged over the second floor, this particular apartment features a bright and spacious reception room with a door leading out onto a private balcony. There is a fully equipped kitchen, a bedroom complete with generous wardrobe space and a bathroom.

#### Viewing

Strictly by appointment with Savills.

Approximate Gross Internal Area 49.0 sq m / 527 sq ft

#### **Second Floor**

This plan is for layout guidance only. Not drawn to scale unless stated. Windows and door openings are approximate. Whilst every care is taken in the preparation of this plan, please check all dimensions, shapes and compass bearings before making any decisions reliant upon them. (ID282978)