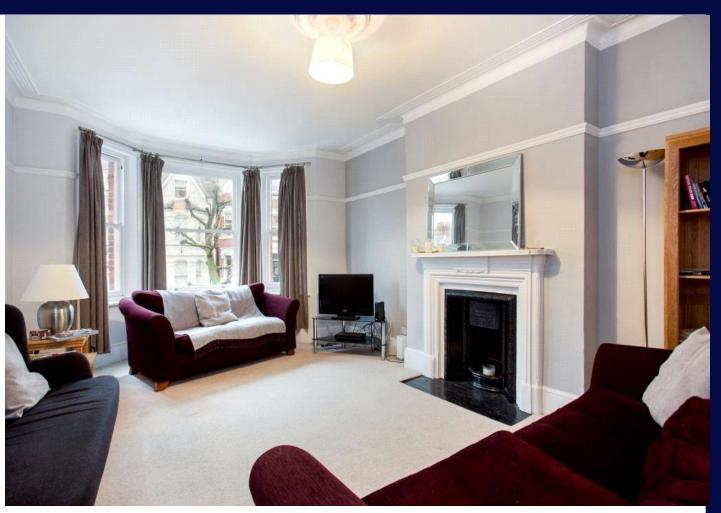

### **Description**

Arranged over the first floor of this sought after red brick mansion building, is this bright and airy apartment.

The apartment features an elegant bay fronted reception room complete with a fireplace and ornate cornicing. There is also a fully equipped kitchen with a dining area and a guest cloakroom. Bedroom accommodation includes two double bedrooms, both of which offer generous wardrobe space and a shower room.