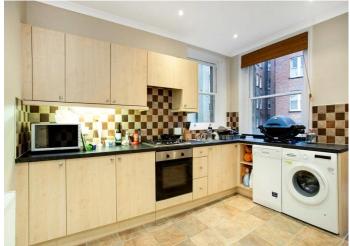

### **Description**

Arranged over the first floor of this sought after red brick mansion building, is this bright and airy apartment.

The apartment features an elegant bay fronted reception room complete with a fireplace and ornate cornicing. There is also a fully equipped kitchen with a dining area and a guest cloakroom. Bedroom accommodation includes two double bedrooms, both of which offer generous wardrobe space and a shower room.