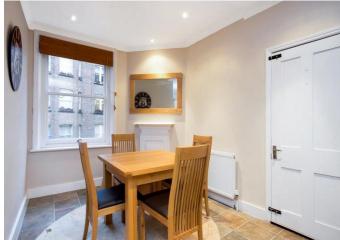

### **Description**

Arranged over the first floor of this sought after red brick mansion building, is this bright and airy apartment.

The apartment features an elegant bay fronted reception room complete with a fireplace and ornate cornicing. There is also a fully equipped kitchen with a dining area and a guest cloakroom. Bedroom accommodation includes two double bedrooms, both of which offer generous wardrobe space and a shower room.