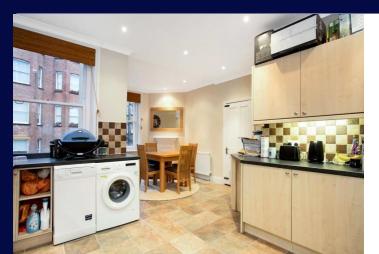

### **Description**

Arranged over the first floor of this sought after red brick mansion building, is this bright and airy apartment.

The apartment features an elegant bay fronted reception room complete with a fireplace and ornate cornicing. There is also a fully equipped kitchen with a dining area and a guest cloakroom. Bedroom accommodation includes two double bedrooms, both of which offer generous wardrobe space and a shower room.