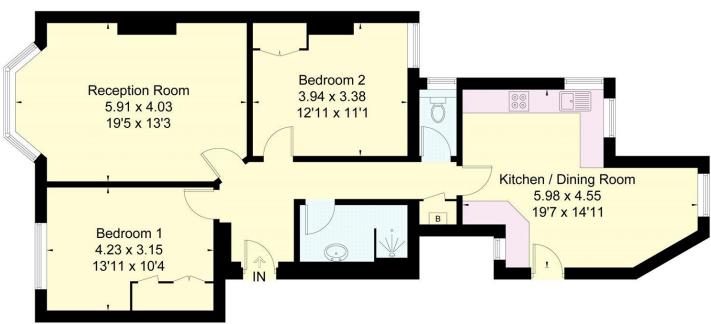

## Viewing

Strictly by appointment with Savills.

Lyncroft Gardens, West Hampstead, NW6
Gross Internal Area (approx) = 88.8 sq m / 956 sq ft
For identification only. Not to scale.
© Floorplanz Ltd

First Floor