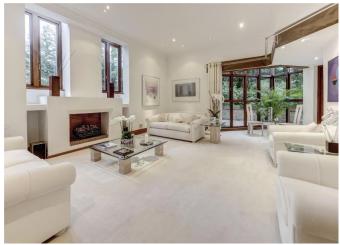

Arranged over three floors and presented in excellent decorative condition throughout, the lower ground floor comprises an indoor swimming pool, sauna, media room, utility room and a shower room.

On the upper ground floor there is a fully equipped kitchen, a double reception room with double doors opening out onto the beautiful garden, a dining room, study and guest cloakroom.