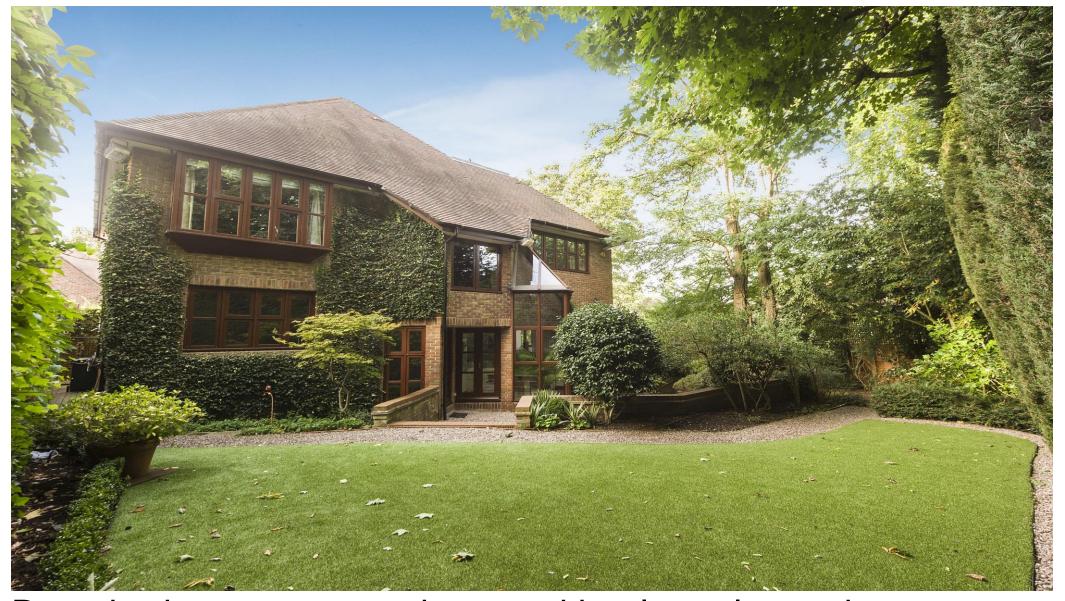

Detached contemporary house with a large lawned garden, an integral double garage and off-street parking

- Secluded plot
- Gated development
- · Large lawned garden
- · Integral double garage
- Cinema room
- Swimming pool
- · Off street parking for 2 cars
  - Reception room kitchen dining room study
    5 en suite bedrooms •

Set within this gated development on a secluded plot is this detached contemporary house which benefits from a large lawned garden, an integral double garage and off street parking for two cars behind gates.

Arranged over three floors and presented in excellent decorative condition throughout, the lower ground floor comprises an indoor swimming pool, sauna, media room, utility room and a shower room.

On the upper ground floor there is a fully equipped kitchen, a double reception room with double doors opening out onto the beautiful garden, a dining room, study and guest cloakroom.