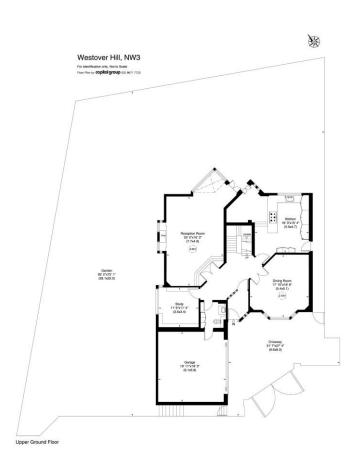

Arranged over three floors and presented in excellent decorative condition throughout, the lower ground floor comprises an indoor swimming pool, sauna, media room, utility room and a shower room.

On the upper ground floor there is a fully equipped kitchen, a double reception room with double doors opening out onto the beautiful garden, a dining room, study and guest cloakroom.

Bedroom accommodation is arranged over the first floor and features a master bedroom suite complete with a private dressing room and four further en suite bedrooms. There is a large loft room of some 623 sq ft offering additional accommodation.

# Westover Hill, NW3

Gross internal area (approx.) 473 Sq m (5087 Sq ft) Including Under 1.5m 464 Sq m (4990 Sq ft) Excluding Under 1.5m

Loft 113 Sq m (1217 Sq ft) Inlcuiding Under 1.5m 58 Sq m (623 Sq ft) Excluding Under 1.5m For identification only, Not to Scale