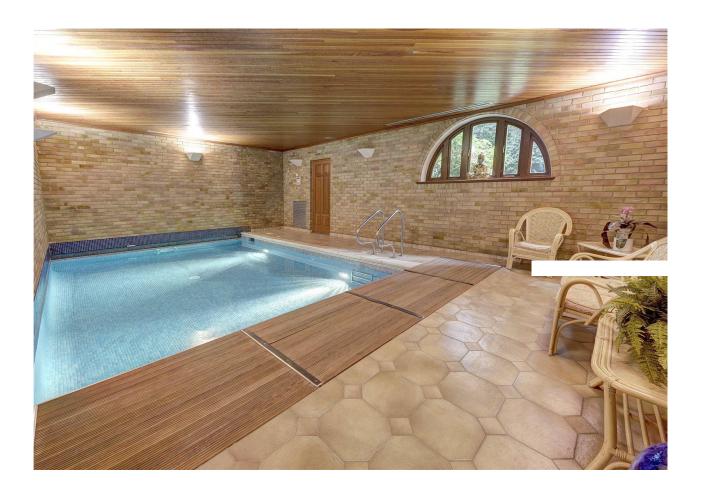

Arranged over three floors and presented in excellent decorative condition throughout, the lower ground floor comprises an indoor swimming pool, sauna, media room, utility room and a shower room.

On the upper ground floor there is a fully equipped kitchen, a double reception room with double doors opening out onto the beautiful garden, a dining room, study and guest cloakroom.