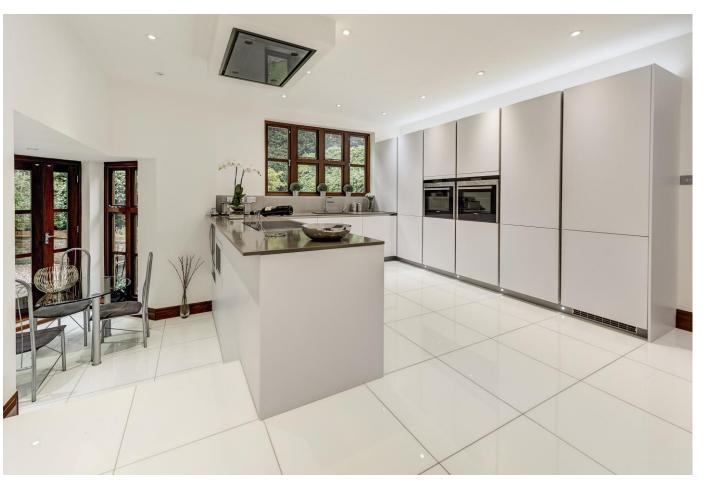

Arranged over three floors and presented in excellent decorative condition throughout, the lower ground floor comprises an indoor swimming pool, sauna, media room, utility room and a shower room.

On the upper ground floor there is a fully equipped kitchen, a double reception room with double doors opening out onto the beautiful garden, a dining room, study and guest cloakroom.