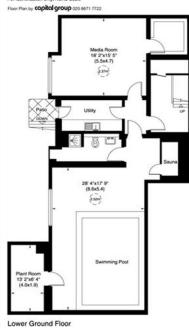

Arranged over three floors and presented in excellent decorative condition throughout, the lower ground floor comprises an indoor swimming pool, sauna, media room, utility room and a shower room.

On the upper ground floor there is a fully equipped kitchen, a double reception room with double doors opening out onto the beautiful garden, a dining room, study and guest cloakroom.

# Westover Hill, NW3

Gross internal area (approx.) 473 Sq m (5087 Sq ft) Including Under 1.5m 464 Sq m (4990 Sq ft) Excluding Under 1.5m

Loft 113 Sq m (1217 Sq ft) Inlcuiding Under 1.5m 58 Sq m (623 Sq ft) Excluding Under 1.5m For identification only, Not to Scale