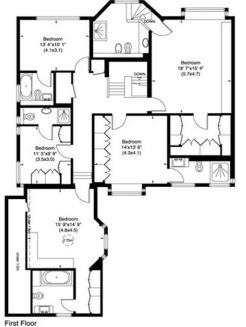

Bedroom accommodation is arranged over the first floor and features a master bedroom suite complete with a private dressing room and four further en suite bedrooms. There is a large loft room of some 623 sq ft offering additional accommodation.

# Westover Hill, NW3

Gross internal area (approx.) 473 Sq m (5087 Sq ft) Including Under 1.5m 464 Sq m (4990 Sq ft) Excluding Under 1.5m

Loft 113 Sq m (1217 Sq ft) Inlcuiding Under 1.5m 58 Sq m (623 Sq ft) Excluding Under 1.5m For identification only, Not to Scale