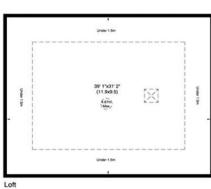

Bedroom accommodation is arranged over the first floor and features a master bedroom suite complete with a private dressing room and four further en suite bedrooms. There is a large loft room of some 623 sq ft offering additional accommodation.

# Westover Hill, NW3

Gross internal area (approx.) 473 Sq m (5087 Sq ft) Including Under 1.5m 464 Sq m (4990 Sq ft) Excluding Under 1.5m

Loft 113 Sq m (1217 Sq ft) Inlcuiding Under 1.5m 58 Sq m (623 Sq ft) Excluding Under 1.5m For identification only, Not to Scale