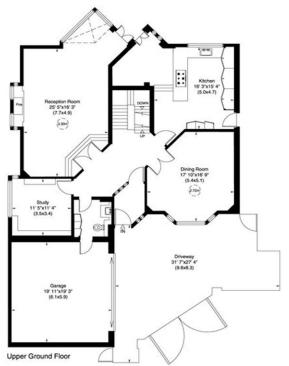

Arranged over three floors and presented in excellent decorative condition throughout, the lower ground floor comprises an indoor swimming pool, sauna, media room, utility room and a shower room.

On the upper ground floor there is a fully equipped kitchen, a double reception room with double doors opening out onto the beautiful garden, a dining room, study and guest cloakroom.

# Westover Hill, NW3

Gross internal area (approx.) 473 Sq m (5087 Sq ft) Including Under 1.5m 464 Sq m (4990 Sq ft) Excluding Under 1.5m

Loft 113 Sq m (1217 Sq ft) Inlcuiding Under 1.5m 58 Sq m (623 Sq ft) Excluding Under 1.5m For identification only, Not to Scale