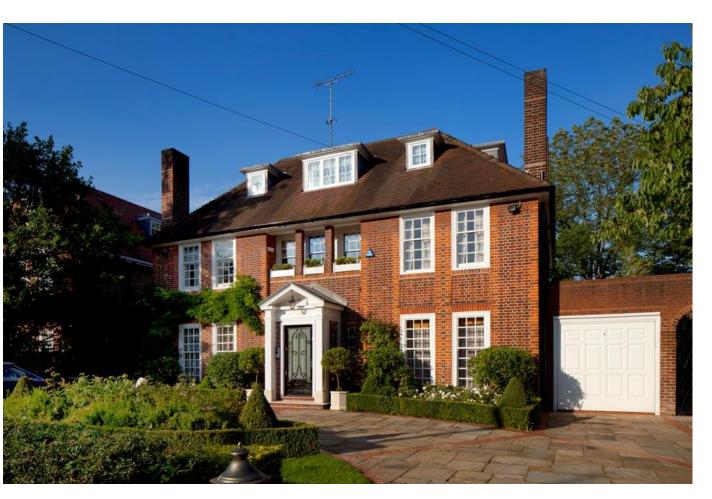

A substantial double fronted detached house being one of a select few houses that back directly onto Hampstead Golf Course.

# About this property

A substantial double fronted detached house being one of a select few houses that back directly onto Hampstead Golf Course. This wonderful home has been in the same ownership for almost 30 years and whilst the homes around it have been extended and in many cases re-built, this amazing family house really does offer the potential to improve or enlarge if required. Set back behind a carriage driveway, the property is beautifully presented with accommodation arranged over ground and two upper floors extending to approximately 412 sq m (4,435 sq ft) and lawned gardens backing onto the Golf Course.