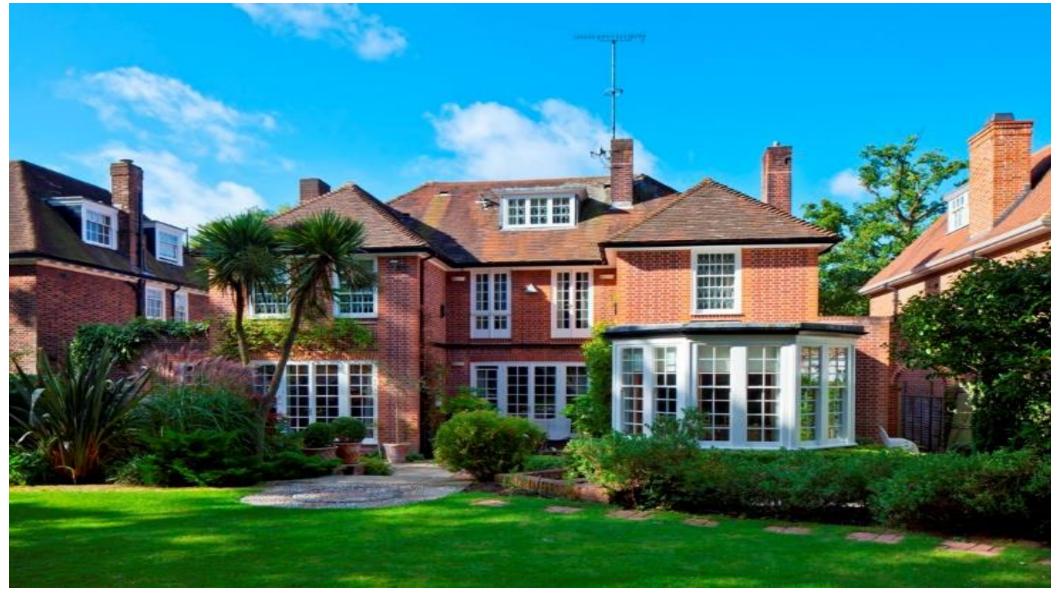

A substantial double fronted detached house being one of a select few houses that back directly onto Hampstead Golf Course.

# About this property

A substantial double fronted detached house being one of a select few houses that back directly onto Hampstead Golf Course. This wonderful home has been in the same ownership for almost 30 years and whilst the homes around it have been extended and in many cases re-built, this amazing family house really does offer the potential to improve or enlarge if required. Set back behind a carriage driveway, the property is beautifully presented with accommodation arranged over ground and two upper floors extending to approximately 412 sq m (4,435 sq ft) and lawned gardens backing onto the Golf Course.