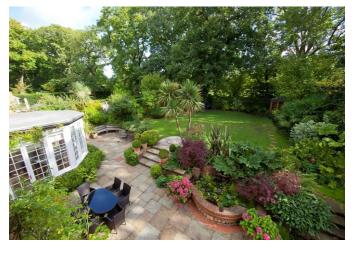

A substantial double fronted detached house being one of a select few houses that back directly onto Hampstead Golf Course.

# About this property

A substantial double fronted detached house being one of a select few houses that back directly onto Hampstead Golf Course. This wonderful home has been in the same ownership for almost 30 years and whilst the homes around it have been extended and in many cases re-built, this amazing family house really does offer the potential to improve or enlarge if required. Set back behind a carriage driveway, the property is beautifully presented with accommodation arranged over ground and two upper floors extending to approximately 412 sq m (4,435 sq ft) and lawned gardens backing onto the Golf Course.