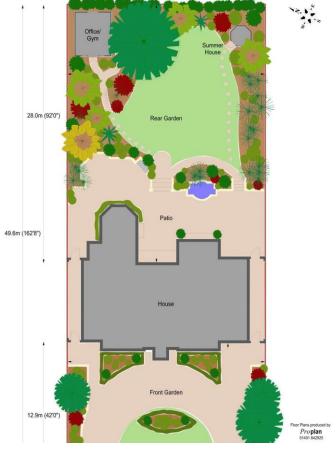

# About this property

A substantial double fronted detached house being one of a select few houses that back directly onto Hampstead Golf Course. This wonderful home has been in the same ownership for almost 30 years and whilst the homes around it have been extended and in many cases re-built, this amazing family house really does offer the potential to improve or enlarge if required. Set back behind a carriage driveway, the property is beautifully presented with accommodation arranged over ground and two upper floors extending to approximately 412 sq m (4,435 sq ft) and lawned gardens backing onto the Golf Course.