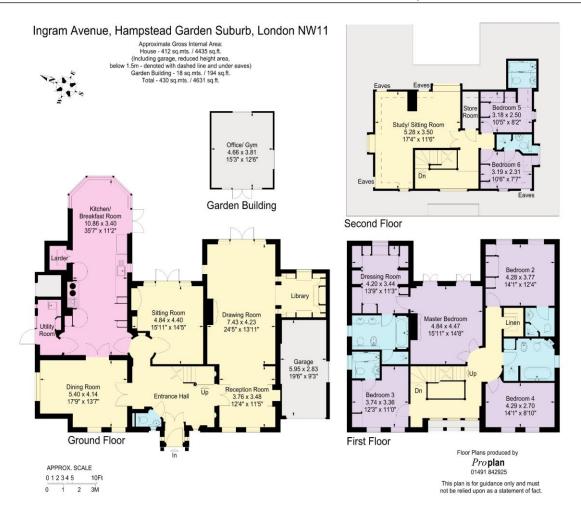

# About this property

A substantial double fronted detached house being one of a select few houses that back directly onto Hampstead Golf Course. This wonderful home has been in the same ownership for almost 30 years and whilst the homes around it have been extended and in many cases re-built, this amazing family house really does offer the potential to improve or enlarge if required. Set back behind a carriage driveway, the property is beautifully presented with accommodation arranged over ground and two upper floors extending to approximately 412 sq m (4,435 sq ft) and lawned gardens backing onto the Golf Course.