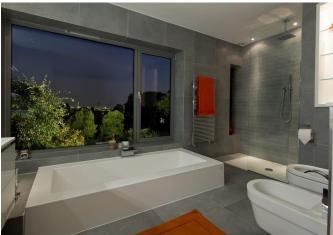

Entrance hall, triple reception area open plan to kitchen, master suite with dressing room, bathroom and terrace, 3 further bedrooms, 2 further bathrooms, eaves storage, guest cloakroom, plant room, front and rear gardens.

Features and technology includes: Bespoke Parapan and walnut kitchen by Roundhouse featuring Miele appliances. Bespoke high gloss and walnut wardrobes by Roundhouse. Porcelain floor tiles throughout the ground floor and to all bathrooms, solid oak floorboards to staircase and engineered oak to first and second floors.

Underfloor heating throughout the ground floor and first floor bathrooms powered by a Megaflow system. Lutron Grafik Eye intelligent mood lighting to interior and garden. Bose speakers and/or wiring to all rooms, including the master en suite bathroom. CAT 5 wiring throughout and video entry system compatible with the AV system.