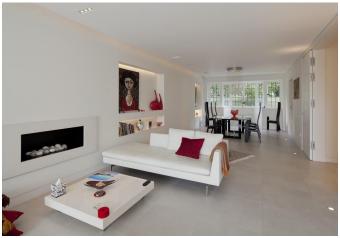

Entrance hall, triple reception area open plan to kitchen, master suite with dressing room, bathroom and terrace, 3 further bedrooms, 2 further bathrooms, eaves storage, guest cloakroom, plant room, front and rear gardens.

Features and technology includes: Bespoke Parapan and walnut kitchen by Roundhouse featuring Miele appliances. Bespoke high gloss and walnut wardrobes by Roundhouse. Porcelain floor tiles throughout the ground floor and to all bathrooms, solid oak floorboards to staircase and engineered oak to first and second floors.