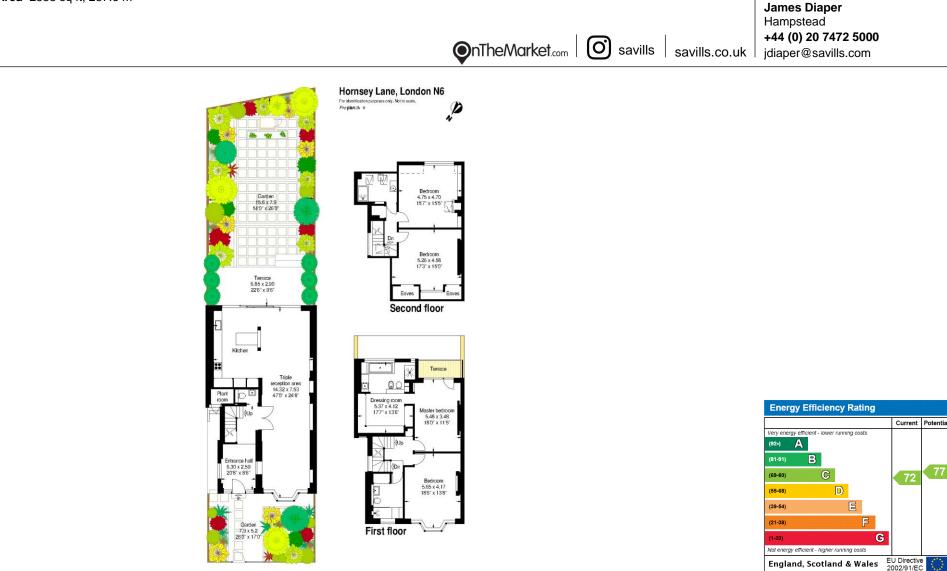

Entrance hall, triple reception area open plan to kitchen, master suite with dressing room, bathroom and terrace, 3 further bedrooms, 2 further bathrooms, eaves storage, guest cloakroom, plant room, front and rear gardens.

Tenure Freehold

Local Authority London Borough Of Haringey

Energy Performance EPC Rating = C