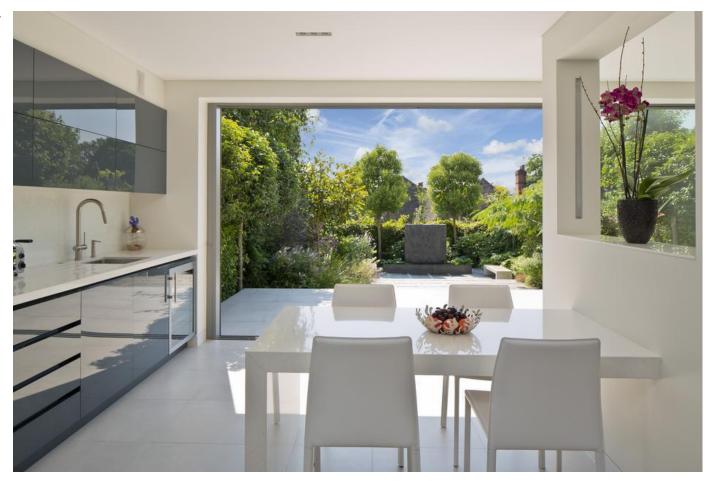

Entrance hall, triple reception area open plan to kitchen, master suite with dressing room, bathroom and terrace, 3 further bedrooms, 2 further bathrooms, eaves storage, guest cloakroom, plant room, front and rear gardens.

Features and technology includes: Bespoke Parapan and walnut kitchen by Roundhouse featuring Miele appliances. Bespoke high gloss and walnut wardrobes by Roundhouse. Porcelain floor tiles throughout the ground floor and to all bathrooms, solid oak floorboards to staircase and engineered oak to first and second floors.