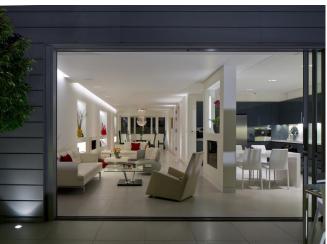

Entrance hall, triple reception area open plan to kitchen, master suite with dressing room, bathroom and terrace, 3 further bedrooms, 2 further bathrooms, eaves storage, guest cloakroom, plant room, front and rear gardens.

Features and technology includes: Bespoke Parapan and walnut kitchen by Roundhouse featuring Miele appliances. Bespoke high gloss and walnut wardrobes by Roundhouse. Porcelain floor tiles throughout the ground floor and to all bathrooms, solid oak floorboards to staircase and engineered oak to first and second floors.

Underfloor heating throughout the ground floor and first floor bathrooms powered by a Megaflow system. Lutron Grafik Eye intelligent mood lighting to interior and garden. Bose speakers and/or wiring to all rooms, including the master en suite bathroom. CAT 5 wiring throughout and video entry system compatible with the AV system.