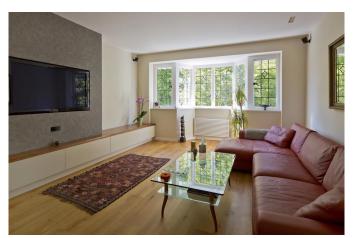

Entrance hall, triple reception area open plan to kitchen, master suite with dressing room, bathroom and terrace, 3 further bedrooms, 2 further bathrooms, eaves storage, guest cloakroom, plant room, front and rear gardens.

Features and technology includes: Bespoke Parapan and walnut kitchen by Roundhouse featuring Miele appliances. Bespoke high gloss and walnut wardrobes by Roundhouse. Porcelain floor tiles throughout the ground floor and to all bathrooms, solid oak floorboards to staircase and engineered oak to first and second floors.