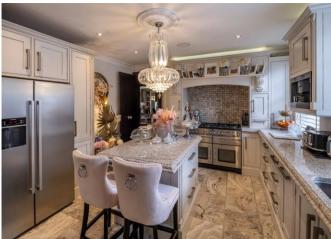

The property features a landscaped rear garden, a charming front garden, an integral garage and off-street parking.

The accommodation is currently arranged as double reception room, home office/study, dining room, family room, guest cloakroom, utility room and garage on the ground floor. On the first floor there is the principal bedroom suite with sitting room, dressing room and en suite bathroom, three further bedrooms (one en suite) and a family bathroom. Whilst on the top floor there are two further bedrooms (one en suite) and a shower room. The west facing landscaped garden is arranged over two levels.