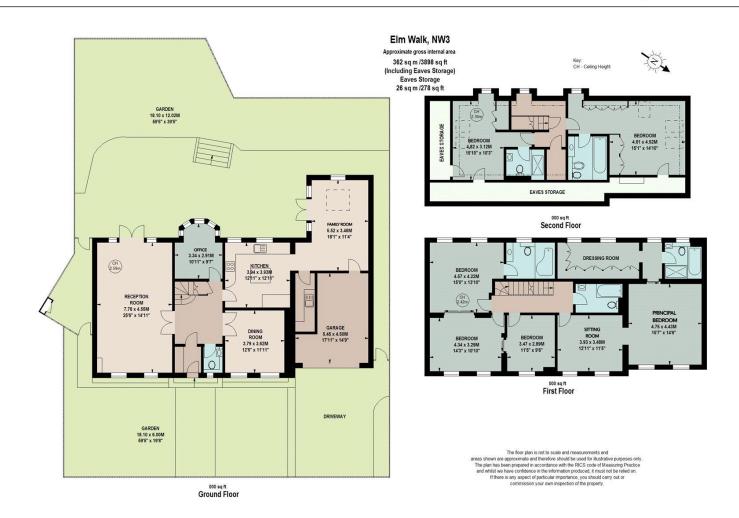

The property features a landscaped rear garden, a charming front garden, an integral garage and off-street parking.

The accommodation is currently arranged as double reception room, home office/study, dining room, family room, guest cloakroom, utility room and garage on the ground floor. On the first floor there is the principal bedroom suite with sitting room, dressing room and en suite bathroom, three further bedrooms (one en suite) and a family bathroom. Whilst on the top floor there are two further bedrooms (one en suite) and a shower room. The west facing landscaped garden is arranged over two levels.