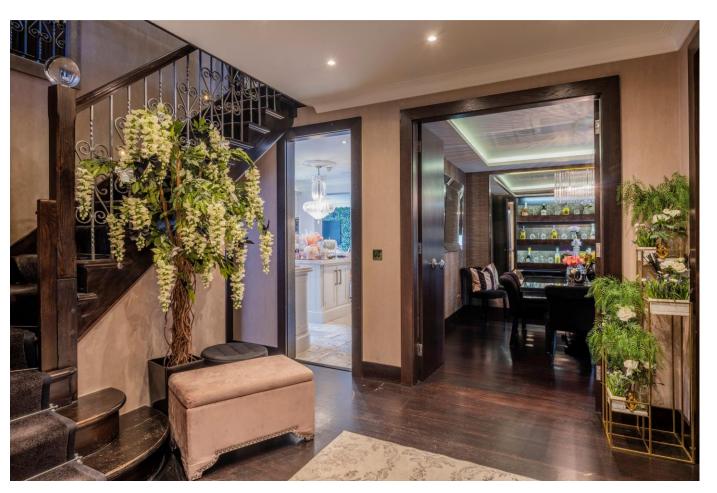

### About this property

An imposing detached double fronted house offering well planned lateral accommodation arranged over three floors located within an exclusive cul-de-sac located just off West Heath Road.

The property features a landscaped rear garden, a charming front garden, an integral garage and off-street parking.

The accommodation is currently arranged as double reception room, home office/study, dining room, family room, guest cloakroom, utility room and garage on the ground floor. On the first floor there is the principal bedroom suite with sitting room, dressing room and en suite bathroom, three further bedrooms (one en suite) and a family bathroom. Whilst on the top floor there are two further bedrooms (one en suite) and a shower room. The west facing landscaped garden is arranged over two levels.