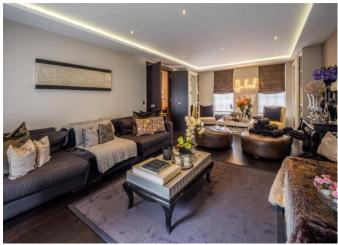

The property features a landscaped rear garden, a charming front garden, an integral garage and off-street parking.

The accommodation is currently arranged as double reception room, home office/study, dining room, family room, guest cloakroom, utility room and garage on the ground floor. On the first floor there is the principal bedroom suite with sitting room, dressing room and en suite bathroom, three further bedrooms (one en suite) and a family bathroom. Whilst on the top floor there are two further bedrooms (one en suite) and a shower room. The west facing landscaped garden is arranged over two levels.