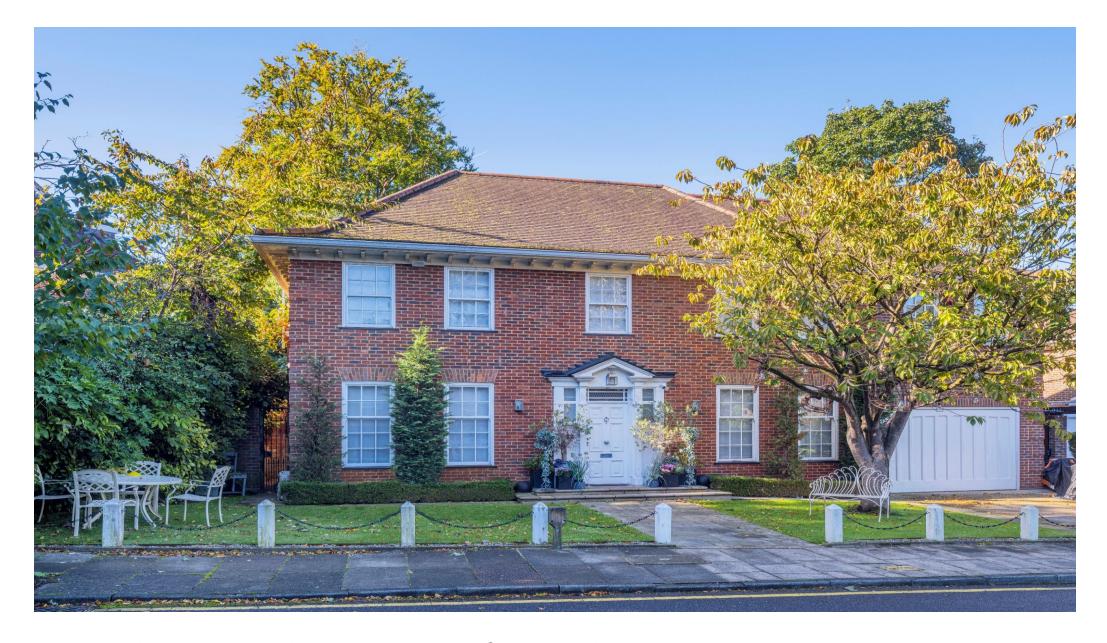

# Imposing detached double fronted house.

Elm Walk, Hampstead, London, NW3

### About this property

An imposing detached double fronted house offering well planned lateral accommodation arranged over three floors located within an exclusive cul-de-sac located just off West Heath Road.

The property features a landscaped rear garden, a charming front garden, an integral garage and off-street parking.

The accommodation is currently arranged as double reception room, home office/study, dining room, family room, guest cloakroom, utility room and garage on the ground floor. On the first floor there is the principal bedroom suite with sitting room, dressing room and en suite bathroom, three further bedrooms (one en suite) and a family bathroom. Whilst on the top floor there are two further bedrooms (one en suite) and a shower room. The west facing landscaped garden is arranged over two levels.