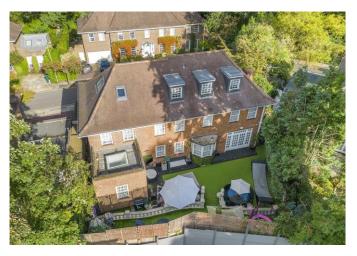

# Imposing detached double fronted house.

Elm Walk, Hampstead, London, NW3

### About this property

An imposing detached double fronted house offering well planned lateral accommodation arranged over three floors located within an exclusive cul-de-sac located just off West Heath Road.

The property features a landscaped rear garden, a charming front garden, an integral garage and off-street parking.

The accommodation is currently arranged as double reception room, home office/study, dining room, family room, guest cloakroom, utility room and garage on the ground floor. On the first floor there is the principal bedroom suite with sitting room, dressing room and en suite bathroom, three further bedrooms (one en suite) and a family bathroom. Whilst on the top floor there are two further bedrooms (one en suite) and a shower room. The west facing landscaped garden is arranged over two levels.