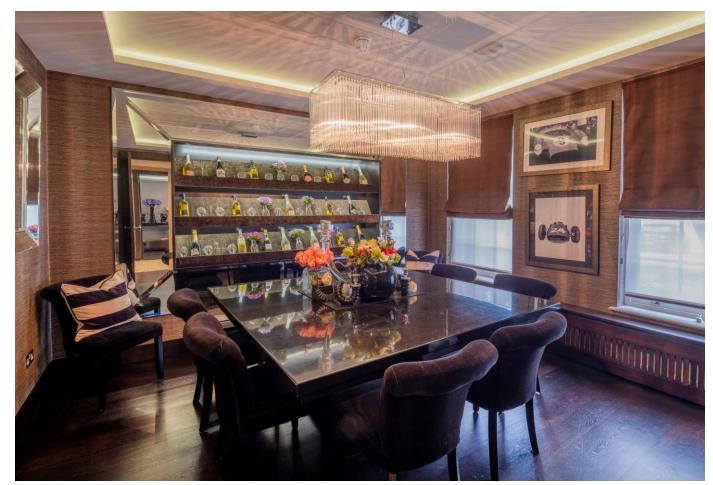

The property features a landscaped rear garden, a charming front garden, an integral garage and off-street parking.

The accommodation is currently arranged as double reception room, home office/study, dining room, family room, guest cloakroom, utility room and garage on the ground floor. On the first floor there is the principal bedroom suite with sitting room, dressing room and en suite bathroom, three further bedrooms (one en suite) and a family bathroom. Whilst on the top floor there are two further bedrooms (one en suite) and a shower room. The west facing landscaped garden is arranged over two levels.