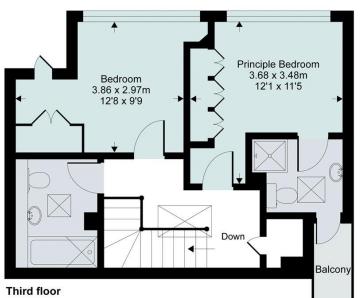

## About this property

This bright apartment comprises a large reception room, kitchen with integrated appliances and a guest cloakroom on the second floor. The third floor offers a principal bedroom with en suite shower room and private balcony. This is a second well-proportioned bedroom as well as a separate family bathroom on this floor.

# Britten Close, London, NW11 7HQ

Approximate Area = 865 sq ft / 80.3 sq m For identification only - Not to scale

**Energy Efficiency Rating** 

loor plan produced in accordance with RICS Property Measurement Standards incorporating International Property Measurement Standards (IPMS2 Residential). © nichecom 2021. Produced for Savills (UK) Limited. REF: 771745