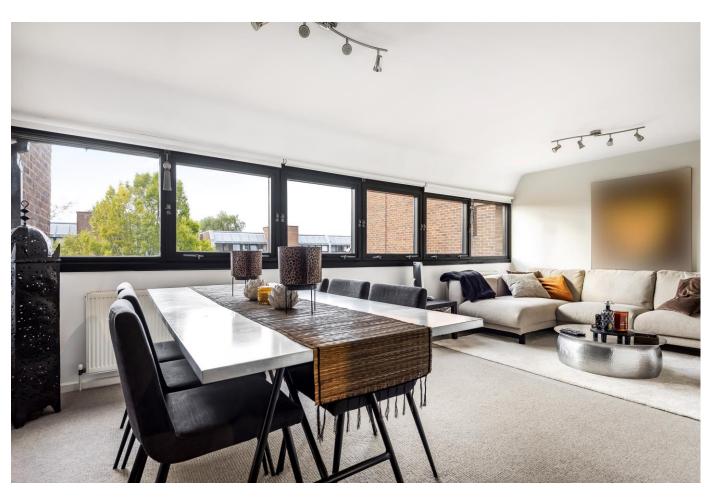

## About this property

This bright apartment comprises a large reception room, kitchen with integrated appliances and a guest cloakroom on the second floor. The third floor offers a principal bedroom with en suite shower room and private balcony. This is a second well-proportioned bedroom as well as a separate family bathroom on this floor.