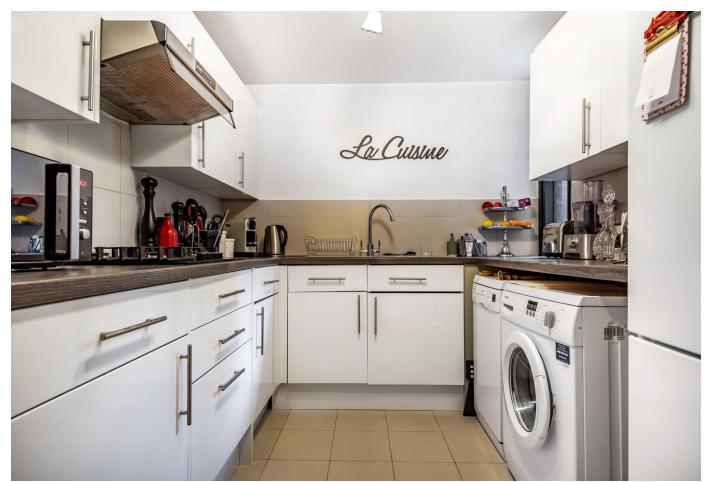

## About this property

This bright apartment comprises a large reception room, kitchen with integrated appliances and a guest cloakroom on the second floor. The third floor offers a principal bedroom with en suite shower room and private balcony. This is a second well-proportioned bedroom as well as a separate family bathroom on this floor.