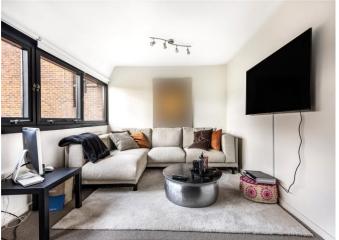

## About this property

This bright apartment comprises a large reception room, kitchen with integrated appliances and a guest cloakroom on the second floor. The third floor offers a principal bedroom with en suite shower room and private balcony. This is a second well-proportioned bedroom as well as a separate family bathroom on this floor.