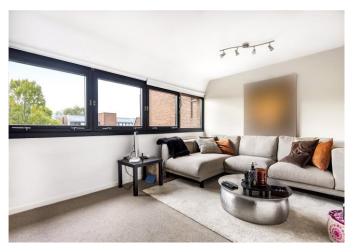

## About this property

This bright apartment comprises a large reception room, kitchen with integrated appliances and a guest cloakroom on the second floor. The third floor offers a principal bedroom with en suite shower room and private balcony. This is a second well-proportioned bedroom as well as a separate family bathroom on this floor.