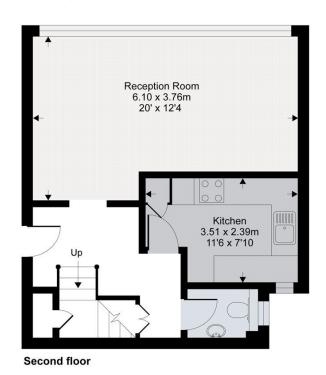

## About this property

This bright apartment comprises a large reception room, kitchen with integrated appliances and a guest cloakroom on the second floor. The third floor offers a principal bedroom with en suite shower room and private balcony. This is a second well-proportioned bedroom as well as a separate family bathroom on this floor.

# Britten Close, London, NW11 7HQ

Approximate Area = 865 sq ft / 80.3 sq m For identification only - Not to scale

**Energy Efficiency Rating** 

loor plan produced in accordance with RICS Property Measurement Standards incorporating International Property Measurement Standards (IPMS2 Residential). © nichecom 2021. Produced for Savills (UK) Limited. REF: 771745