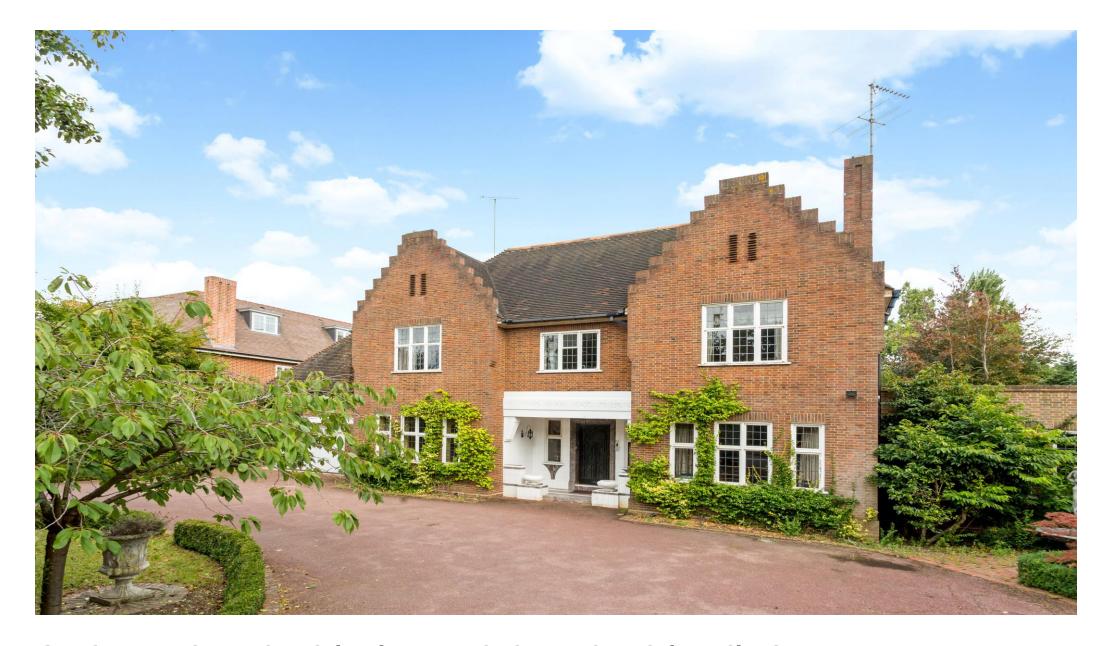

# An imposing double fronted detached family home

Westways, Winnington Road, Hampstead Garden Suburb, London, N2

- · Imposing detached house
- Carriage driveway
- Indoor swimming pool
- Period features
- Unmodernised
- 6 Reception rooms
- 6 Bedrooms
- 4 Bathrooms

An imposing double fronted detached family home, providing 8,553 sq ft of accommodation over four floors, and incorporating an indoor swimming pool.

The house is set in landscaped gardens, behind a carriage driveway, which provides ample off-street parking. The property has grand proportions, provides well balanced accommodation, and offers an incoming purchaser huge potential and scope to refurbish this substantial residence into their dream home.