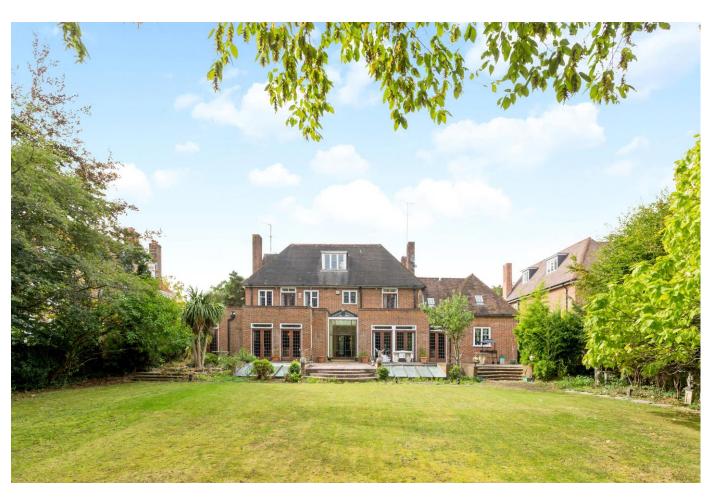

An imposing double fronted detached family home, providing 8,553 sq ft of accommodation over four floors, and incorporating an indoor swimming pool.

The house is set in landscaped gardens, behind a carriage driveway, which provides ample off-street parking. The property has grand proportions, provides well balanced accommodation, and offers an incoming purchaser huge potential and scope to refurbish this substantial residence into their dream home.