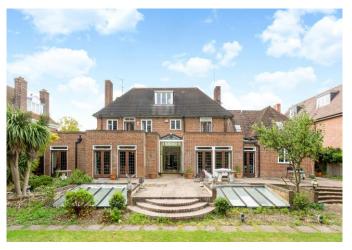

# An imposing double fronted detached family home

Westways, Winnington Road, Hampstead Garden Suburb, London, N2

- · Imposing detached house
- Carriage driveway
- Indoor swimming pool
- Period features
- Unmodernised
- 6 Reception rooms
- 6 Bedrooms
- 4 Bathrooms

An imposing double fronted detached family home, providing 8,553 sq ft of accommodation over four floors, and incorporating an indoor swimming pool.

The house is set in landscaped gardens, behind a carriage driveway, which provides ample off-street parking. The property has grand proportions, provides well balanced accommodation, and offers an incoming purchaser huge potential and scope to refurbish this substantial residence into their dream home.