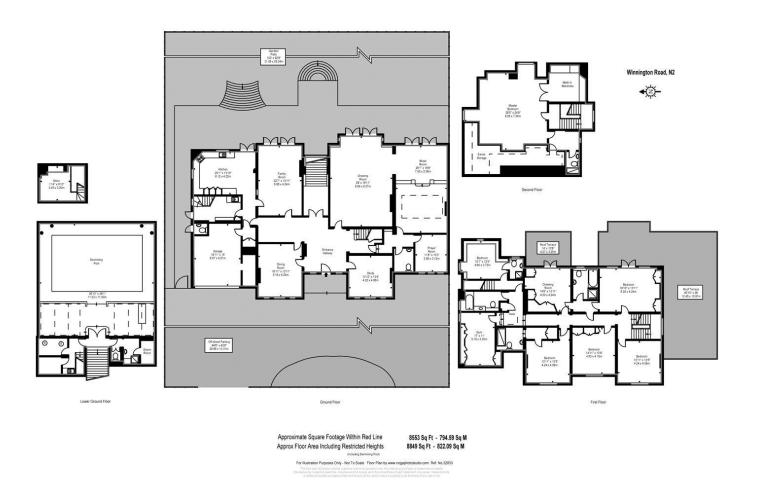

An imposing double fronted detached family home, providing 8,553 sq ft of accommodation over four floors, and incorporating an indoor swimming pool.

The house is set in landscaped gardens, behind a carriage driveway, which provides ample off-street parking. The property has grand proportions, provides well balanced accommodation, and offers an incoming purchaser huge potential and scope to refurbish this substantial residence into their dream home.