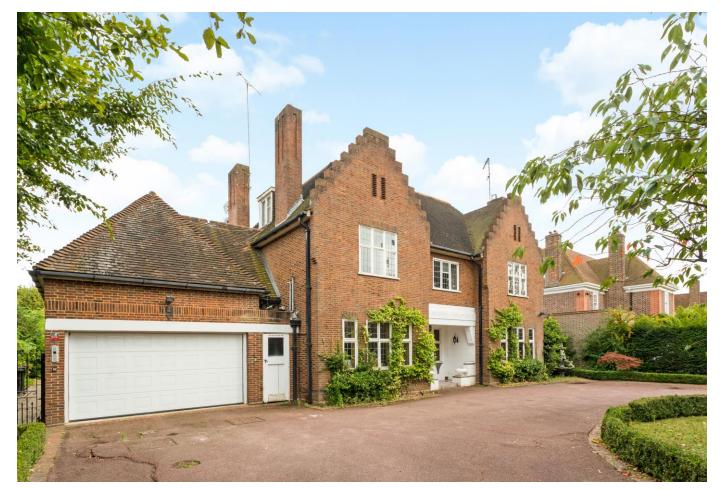

An imposing double fronted detached family home, providing 8,553 sq ft of accommodation over four floors, and incorporating an indoor swimming pool.

The house is set in landscaped gardens, behind a carriage driveway, which provides ample off-street parking. The property has grand proportions, provides well balanced accommodation, and offers an incoming purchaser huge potential and scope to refurbish this substantial residence into their dream home.