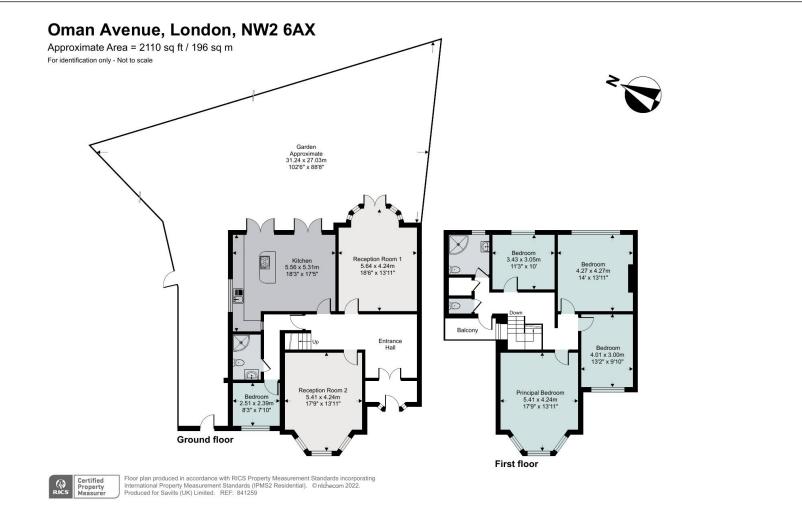

### Viewing

All viewings will be accompanied and are strictly by prior arrangement through Savills Hampstead Office. Telephone: +44 (0) 20 7472 5000.

Oman Avenue, Cricklewood, London, NW2 Gross Internal Area 2110 sq ft, 196 m<sup>2</sup>