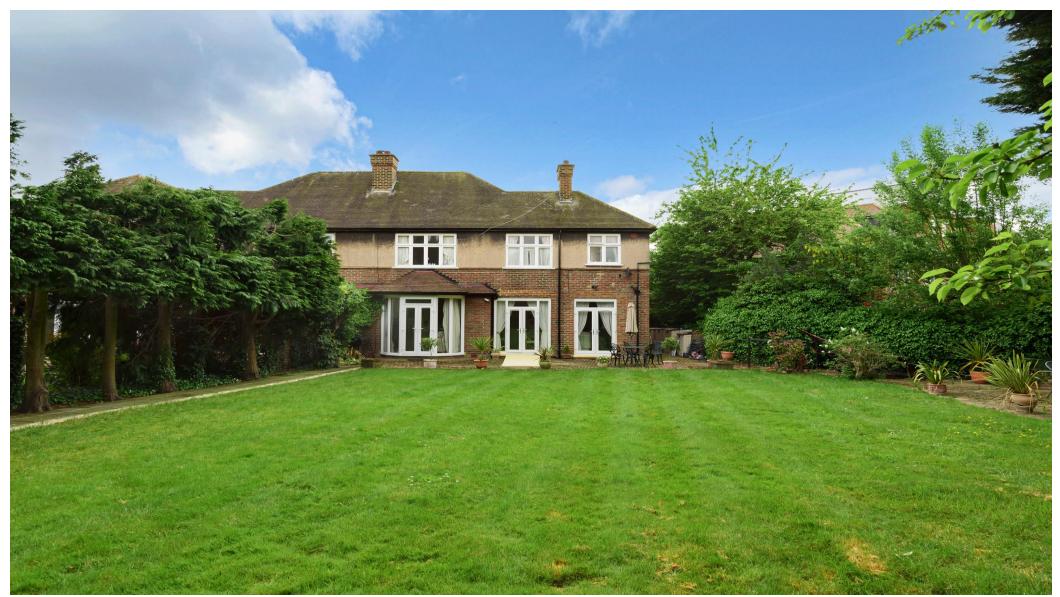

# An attractive family house with off-street parking and a fabulous large garden.

Oman Avenue, Cricklewood, London, NW2

Guide Price £1,500,000 Freehold

#### About this property

A lovely semi-detached family house with a larger than average plot. This extremely attractive house is well-presented and offers off-street parking for 2/3 cars, two reception rooms and a generous eat-in kitchen. There are five bedrooms (the garage has been converted into living space) and two bathrooms. The garden is absolutely magnificent, mostly laid to lawn with mature trees and shrubs. The house also has scope for further extension (STPP).