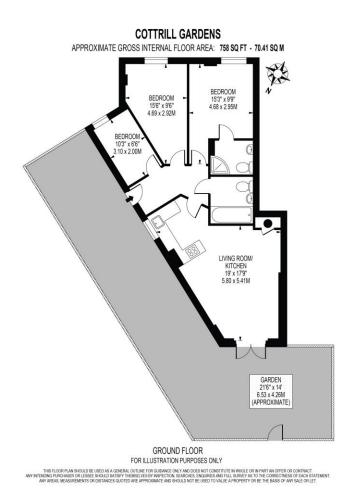

Spacious three bedroom apartment with a private garden.

Cottrill Gardens, Marcon Place, London, E8

Three bedrooms
Two bathrooms
Private garden
Own front entrance
No onward chain

There are three double bedrooms, one with an en-suite and an additional family bathroom.

Of note is the spacious open/plan reception room with fitted kitchen and double doors leading out onto a large wrap round garden.