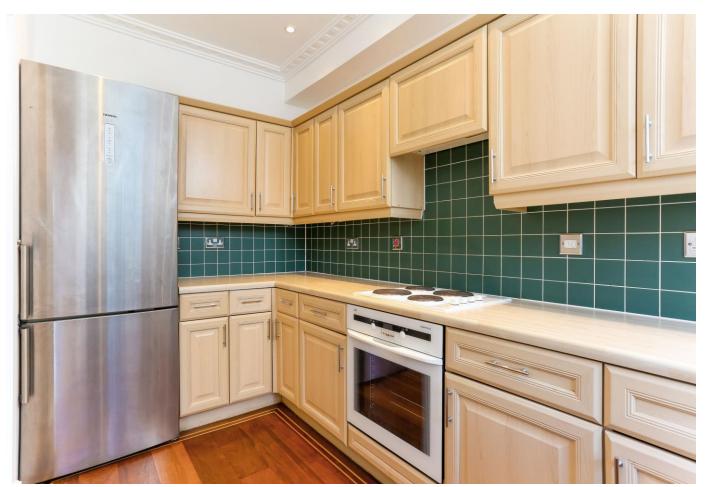

## About this property

A well-presented one bedroom ground floor property located in an excellent part of town. Close to the ever popular London Fields and Dalston, this flat would suit a first time buyer or investment purchaser. Arranged over 530 sq ft the accommodation is well laid out as well as offering well-proportioned rooms. Accommodation comprises a large West facing reception room leading to a modern kitchen, double bedroom with built in wardrobe and main bathroom. Other features in the property include; immaculate interior, modern specification, wooden flooring, underfloor heating in the bathroom, high ceilings, large storage spaces and wooden window shutters. The apartment also has access to a private communal garden to the rear.