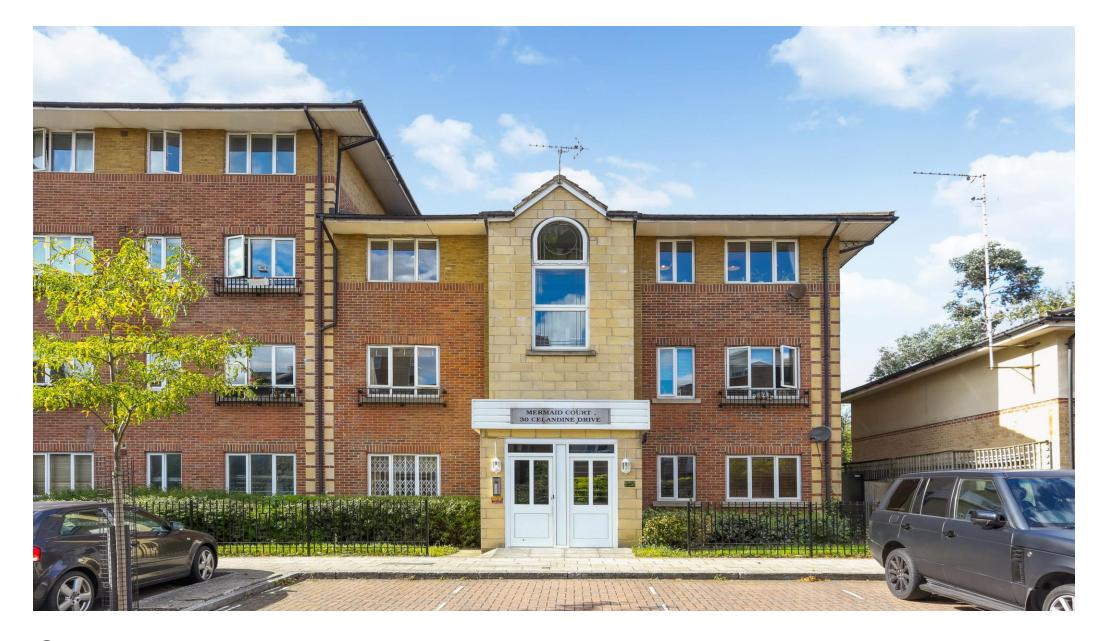

#### **Local Information**

Mermaid Court is located on Celandine Drive; a popular residential location with Dalston, London Fields and Broadway Market close by, as is Haggerston Overground station, allowing for easy and quick access to the City and West End. The property is also very well connected on bus routes near Haggerston/ Dalston station.

## About this property

A well-presented one bedroom ground floor property located in an excellent part of town. Close to the ever popular London Fields and Dalston, this flat would suit a first time buyer or investment purchaser. Arranged over 530 sq ft the accommodation is well laid out as well as offering well-proportioned rooms. Accommodation comprises a large West facing reception room leading to a modern kitchen, double bedroom with built in wardrobe and main bathroom. Other features in the property include; immaculate interior, modern specification, wooden flooring, underfloor heating in the bathroom, high ceilings, large storage spaces and wooden window shutters. The apartment also has access to a private communal garden to the rear.