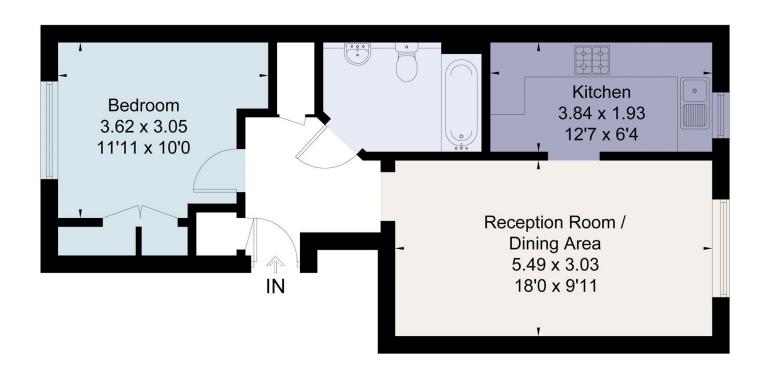

## About this property

A well-presented one bedroom ground floor property located in an excellent part of town. Close to the ever popular London Fields and Dalston, this flat would suit a first time buyer or investment purchaser. Arranged over 530 sq ft the accommodation is well laid out as well as offering well-proportioned rooms. Accommodation comprises a large West facing reception room leading to a modern kitchen, double bedroom with built in wardrobe and main bathroom. Other features in the property include; immaculate interior, modern specification, wooden flooring, underfloor heating in the bathroom, high ceilings, large storage spaces and wooden window shutters. The apartment also has access to a private communal garden to the rear.

**Daniel Woods** Hackney +44 (0) 20 7241 4111

Approximate Area = 49.5 sq m / 533 sq ft Including Limited Use Area (0.3 sq m / 3 sq ft) For identification only. Not to scale. © Fourwalls

Surveyed and drawn in accordance with the International Property Measurement Standards (IPMS 2: Residential) fourwalls-group.com 265516