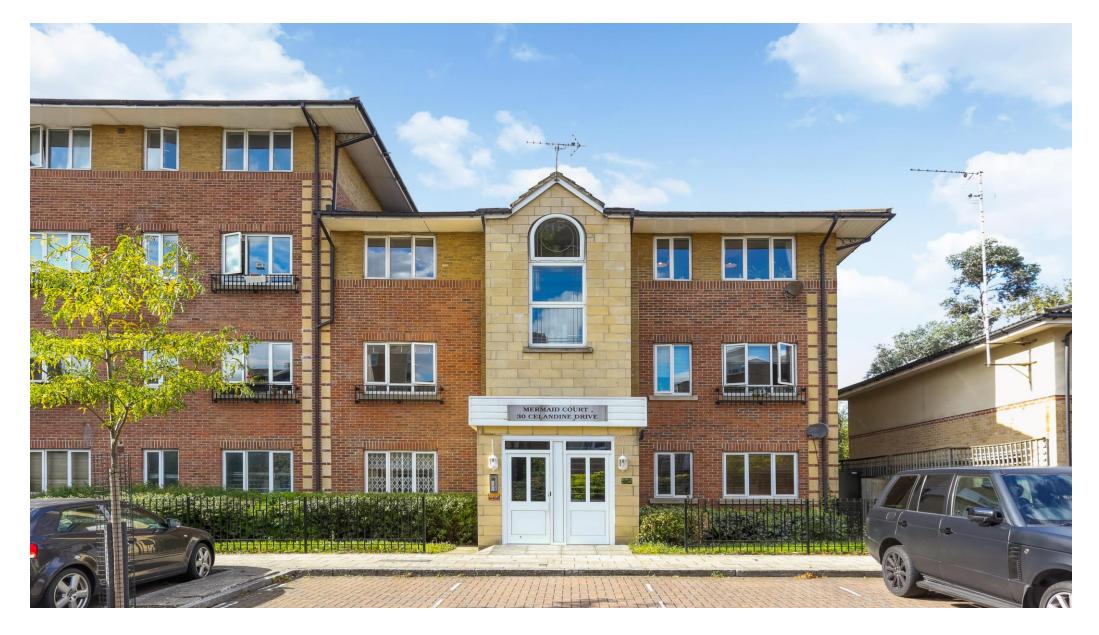

## **Local Information**

Mermaid Court is located on Celandine Drive; a popular residential location with Dalston, London Fields and Broadway Market close by, as is Haggerston Overground station, allowing for easy and quick access to the City and West End. The property is also very well connected on bus routes near Haggerston/ Dalston station.

# About this property

A well-presented one bedroom ground floor property located in an excellent part of town. Close to the ever popular London Fields and Dalston, this flat would suit a first time buyer or investment purchaser. Arranged over 530 sq ft the accommodation is well laid out as well as offering well-proportioned rooms. Accommodation comprises a large West facing reception room leading to a modern kitchen, double bedroom with built in wardrobe and main bathroom. Other features in the property include; immaculate interior, modern specification, wooden flooring, underfloor heating in the bathroom, high ceilings, large storage spaces and wooden window shutters. The apartment also has access to a private communal garden to the rear.