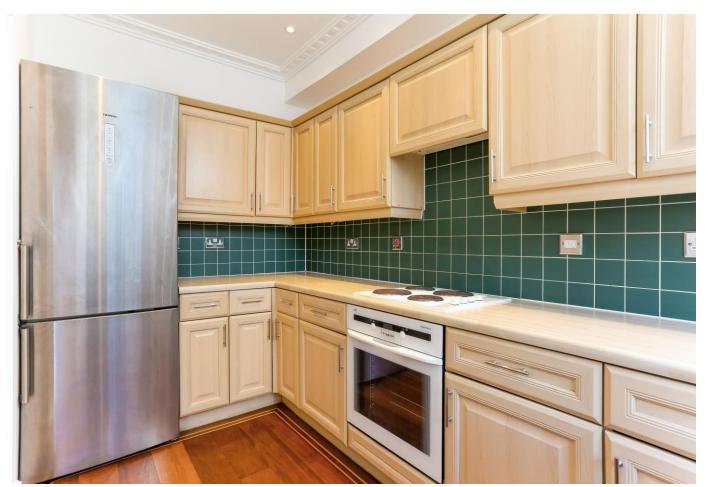

# About this property

A well-presented one bedroom ground floor property located in an excellent part of town. Close to the ever popular London Fields and Dalston, this flat would suit a first time buyer or investment purchaser. Arranged over 530 sq ft the accommodation is well laid out as well as offering well-proportioned rooms. Accommodation comprises a large West facing reception room leading to a modern kitchen, double bedroom with built in wardrobe and main bathroom. Other features in the property include; immaculate interior, modern specification, wooden flooring, underfloor heating in the bathroom, high ceilings, large storage spaces and wooden window shutters. The apartment also has access to a private communal garden to the rear.