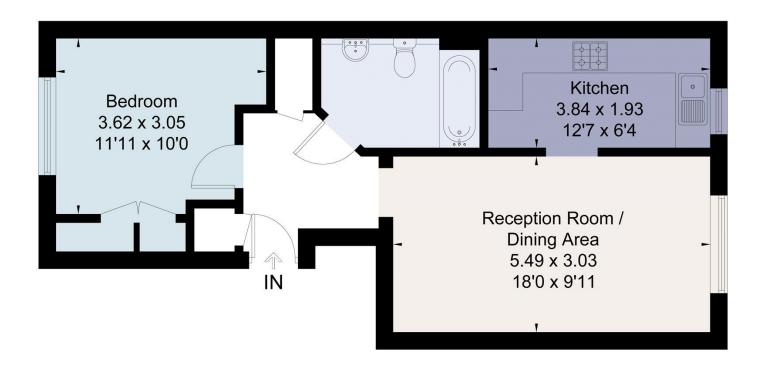

# About this property

A well-presented one bedroom ground floor property located in an excellent part of town. Close to the ever popular London Fields and Dalston, this flat would suit a first time buyer or investment purchaser. Arranged over 530 sq ft the accommodation is well laid out as well as offering well-proportioned rooms. Accommodation comprises a large West facing reception room leading to a modern kitchen, double bedroom with built in wardrobe and main bathroom. Other features in the property include; immaculate interior, modern specification, wooden flooring, underfloor heating in the bathroom, high ceilings, large storage spaces and wooden window shutters. The apartment also has access to a private communal garden to the rear.

Approximate Area = 49.5 sq m / 533 sq ft Including Limited Use Area (0.3 sq m / 3 sq ft) For identification only. Not to scale. © Fourwalls

Surveyed and drawn in accordance with the International Property Measurement Standards (IPMS 2: Residential) fourwalls-group.com 265516