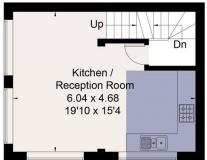

# About this property

This exceptional freehold property is situated in a quiet, secluded gated mews in a popular part of De Beauvoir. Presented in excellent condition and arranged over approx. 940 sq ft, this property is arranged over three levels of well-proportioned accommodation and would make a perfect family home. Comprising an open plan reception/dining area, a peaceful large garden, kitchen with built in appliances, two double bedrooms, two bathrooms and useful built-in storage throughout. The house further benefits from secure parking space.

Approximate Area = 87.5 sq m / 942 sq ft (Excluding Void)
For identification only. Not to scale.

© Fourwalls

First Floor

Surveyed and drawn in accordance with the International Property Measurement Standards (IPMS 2: Residential) fourwalls-group.com 262357