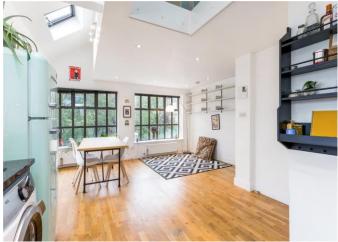

# About this property

This exceptional freehold property is situated in a quiet, secluded gated mews in a popular part of De Beauvoir. Presented in excellent condition and arranged over approx. 940 sq ft, this property is arranged over three levels of well-proportioned accommodation and would make a perfect family home. Comprising an open plan reception/dining area, a peaceful large garden, kitchen with built in appliances, two double bedrooms, two bathrooms and useful built-in storage throughout. The house further benefits from secure parking space.