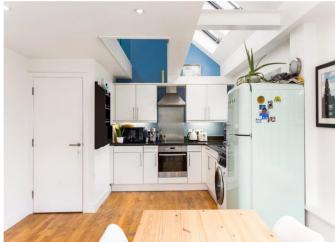

# About this property

This exceptional freehold property is situated in a quiet, secluded gated mews in a popular part of De Beauvoir. Presented in excellent condition and arranged over approx. 940 sq ft, this property is arranged over three levels of well-proportioned accommodation and would make a perfect family home. Comprising an open plan reception/dining area, a peaceful large garden, kitchen with built in appliances, two double bedrooms, two bathrooms and useful built-in storage throughout. The house further benefits from secure parking space.