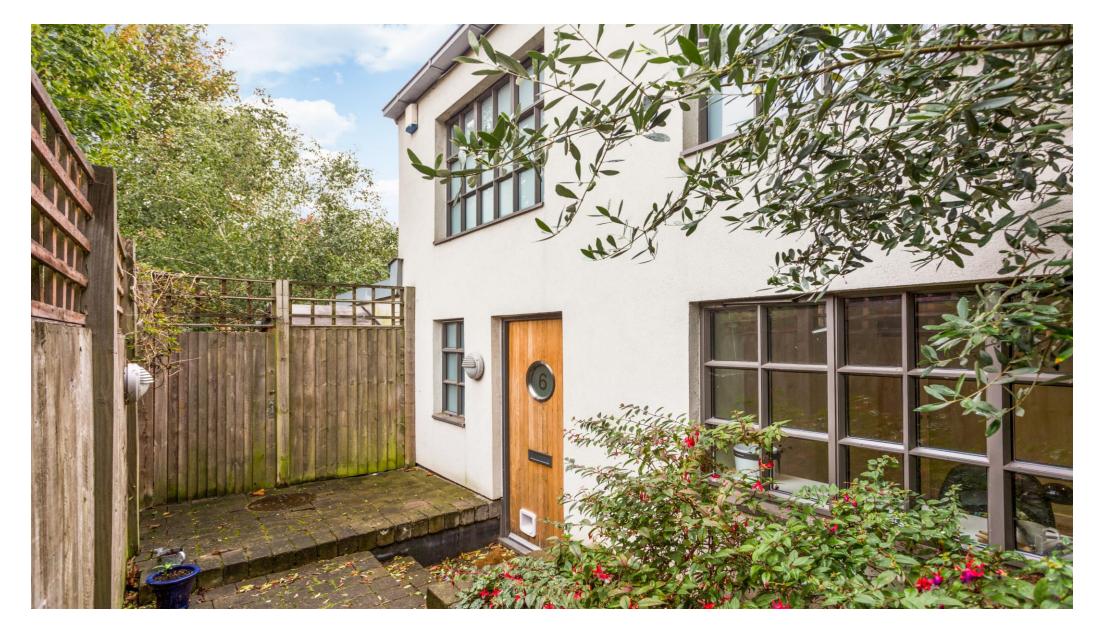

# Charming three bedroom mews house in De Beauvoir

Ovanna Mews, Buckingham Road, London, N1

Freehold mews house
Private gated entrance
Parking
Large garden
Modern and characterful features

# About this property

This exceptional freehold property is situated in a quiet, secluded gated mews in a popular part of De Beauvoir. Presented in excellent condition and arranged over approx. 940 sq ft, this property is arranged over three levels of well-proportioned accommodation and would make a perfect family home. Comprising an open plan reception/dining area, a peaceful large garden, kitchen with built in appliances, two double bedrooms, two bathrooms and useful built-in storage throughout. The house further benefits from secure parking space.