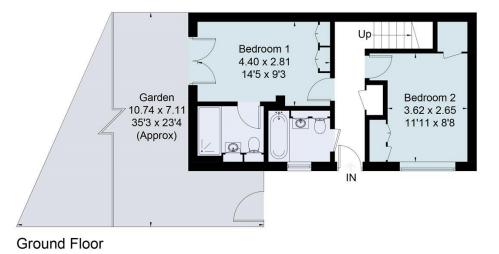

Approximate Area = 87.5 sq m / 942 sq ft (Excluding Void)
For identification only. Not to scale.

© Fourwalls

First Floor

Surveyed and drawn in accordance with the International Property Measurement Standards (IPMS 2: Residential) fourwalls-group.com 262357