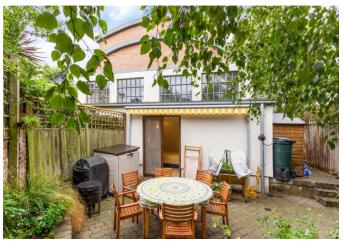

# About this property

This exceptional freehold property is situated in a quiet, secluded gated mews in a popular part of De Beauvoir. Presented in excellent condition and arranged over approx. 940 sq ft, this property is arranged over three levels of well-proportioned accommodation and would make a perfect family home. Comprising an open plan reception/dining area, a peaceful large garden, kitchen with built in appliances, two double bedrooms, two bathrooms and useful built-in storage throughout. The house further benefits from secure parking space.

# Charming three bedroom mews house in De Beauvoir

Ovanna Mews, Buckingham Road, London, N1

Freehold mews house
Private gated entrance
Parking
Large garden
Modern and characterful features