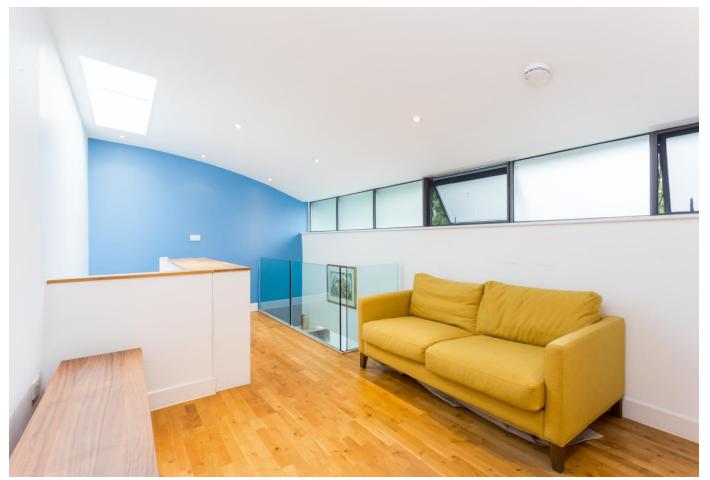

# About this property

This exceptional freehold property is situated in a quiet, secluded gated mews in a popular part of De Beauvoir. Presented in excellent condition and arranged over approx. 940 sq ft, this property is arranged over three levels of well-proportioned accommodation and would make a perfect family home. Comprising an open plan reception/dining area, a peaceful large garden, kitchen with built in appliances, two double bedrooms, two bathrooms and useful built-in storage throughout. The house further benefits from secure parking space.