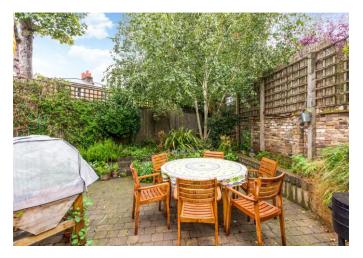

# About this property

This exceptional freehold property is situated in a quiet, secluded gated mews in a popular part of De Beauvoir. Presented in excellent condition and arranged over approx. 940 sq ft, this property is arranged over three levels of well-proportioned accommodation and would make a perfect family home. Comprising an open plan reception/dining area, a peaceful large garden, kitchen with built in appliances, two double bedrooms, two bathrooms and useful built-in storage throughout. The house further benefits from secure parking space.