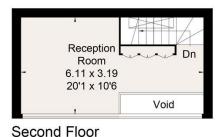

Approximate Area = 87.5 sq m / 942 sq ft (Excluding Void)
For identification only. Not to scale.

© Fourwalls

First Floor

Surveyed and drawn in accordance with the International Property Measurement Standards (IPMS 2: Residential) fourwalls-group.com 262357