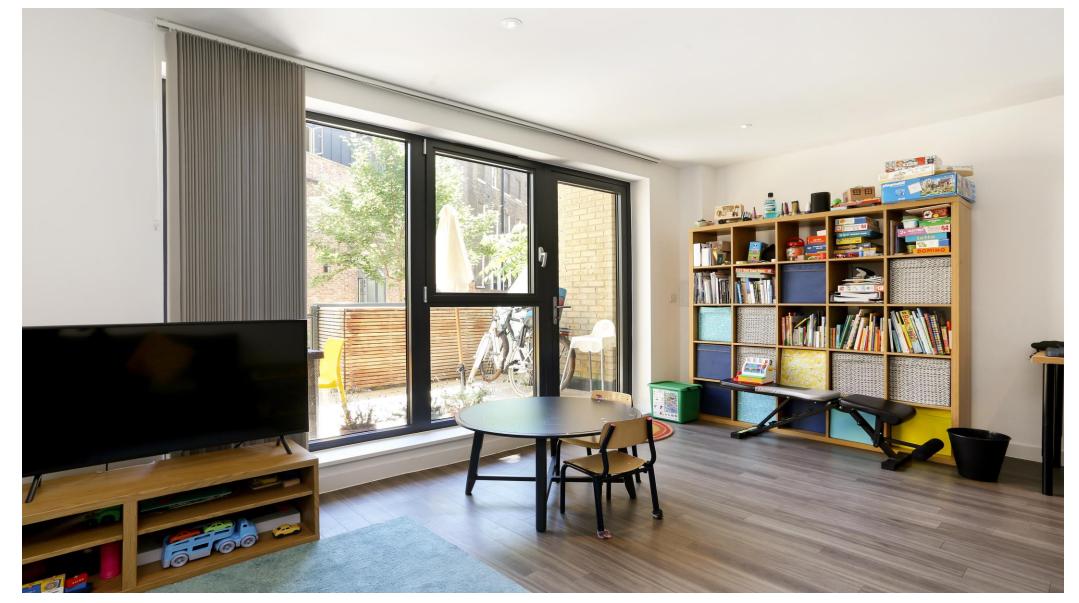

## About this property

Possessing a strikingly ornate frontage and rich legacy dating back to the 1800's, Mettle & Poise is a special development woven into the fabric of Hackney Road. This particular property is built on the new section of the development located on a nothrough road facing Hackney City Farm. Access is via the main front door which is at ground level, taking you to a good size hallway offering fantastic storage as well as access to a cloakroom, plus a well specked kitchen/diner. The main reception is at the back of the apartment and offers light in abundance due to its West facing orientation. There is also access to a private patio garden. On the first floor you will find three well-proportioned double bedrooms along with an ensuite shower room to the master bedroom and separate family bathroom. This is a stunning split level apartment in a fantastic location which would make a great home or investment purchase.