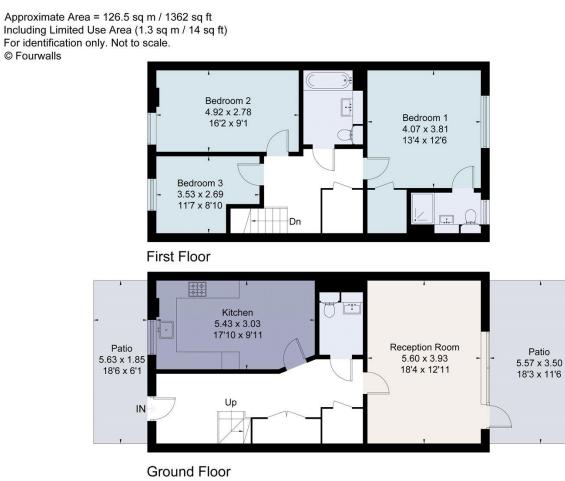

Substantial 1362 sqft three bedroom duplex apartment located on the ground and first floor of this popular modern development.

Goldsmiths Row, London, E2

£900,000 Leasehold (120 years remaining)

- Three bedrooms Two bathrooms Reception room
- Mettle & Poise development Excellent location
- Array of bars & restaurants close by

## About this property

Possessing a strikingly ornate frontage and rich legacy dating back to the 1800's, Mettle & Poise is a special development woven into the fabric of Hackney Road. This particular property is built on the new section of the development located on a nothrough road facing Hackney City Farm. Access is via the main front door which is at ground level, taking you to a good size hallway offering fantastic storage as well as access to a cloakroom, plus a well specked kitchen/diner. The main reception is at the back of the apartment and offers light in abundance due to its West facing orientation. There is also access to a private patio garden. On the first floor you will find three well-proportioned double bedrooms along with an ensuite shower room to the master bedroom and separate family bathroom. This is a stunning split level apartment in a fantastic location which would make a great home or investment purchase.