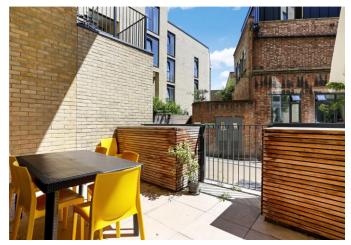

## About this property

Possessing a strikingly ornate frontage and rich legacy dating back to the 1800's, Mettle & Poise is a special development woven into the fabric of Hackney Road. This particular property is built on the new section of the development located on a nothrough road facing Hackney City Farm. Access is via the main front door which is at ground level, taking you to a good size hallway offering fantastic storage as well as access to a cloakroom, plus a well specked kitchen/diner. The main reception is at the back of the apartment and offers light in abundance due to its West facing orientation. There is also access to a private patio garden. On the first floor you will find three well-proportioned double bedrooms along with an ensuite shower room to the master bedroom and separate family bathroom. This is a stunning split level apartment in a fantastic location which would make a great home or investment purchase.