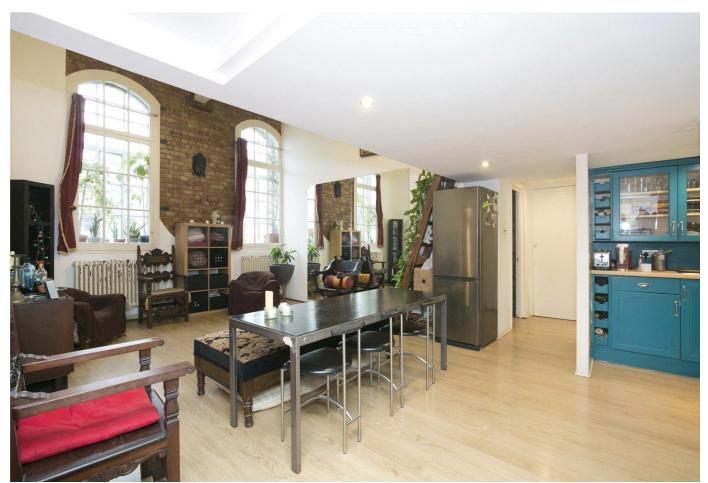

# About this property

An amazing loft space offered to market in this popular building located in a trendy part of town. This versatile loft, which retains many of its Grade II Listed building's original features including exposed brickwork and large school windows, extends to over 1,000 sq.ft. The apartment comprises; two double bedrooms, a useful mezzanine space that runs along the back of the apartment, ideal for additional sleeping space or studying, a tiled family bathroom and large open-plan kitchen/reception room with light flooding through the property from the vast original school windows. The added benefits to the property are the secure, gated development giving access to communal gardens as well as the bike storage.