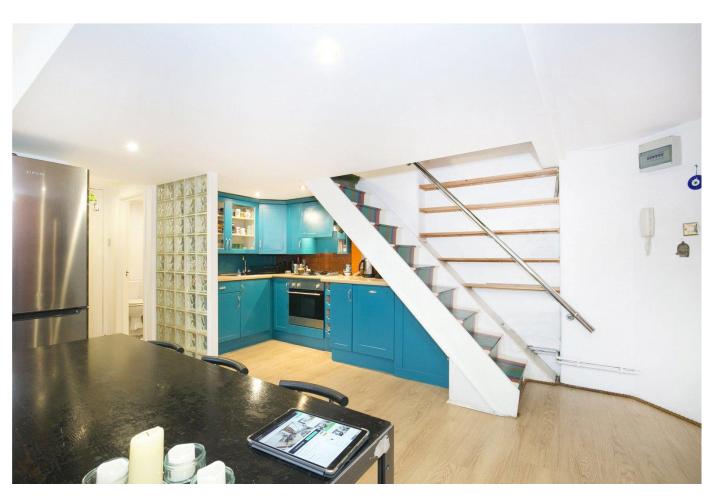

# About this property

An amazing loft space offered to market in this popular building located in a trendy part of town. This versatile loft, which retains many of its Grade II Listed building's original features including exposed brickwork and large school windows, extends to over 1,000 sq.ft. The apartment comprises; two double bedrooms, a useful mezzanine space that runs along the back of the apartment, ideal for additional sleeping space or studying, a tiled family bathroom and large open-plan kitchen/reception room with light flooding through the property from the vast original school windows. The added benefits to the property are the secure, gated development giving access to communal gardens as well as the bike storage.