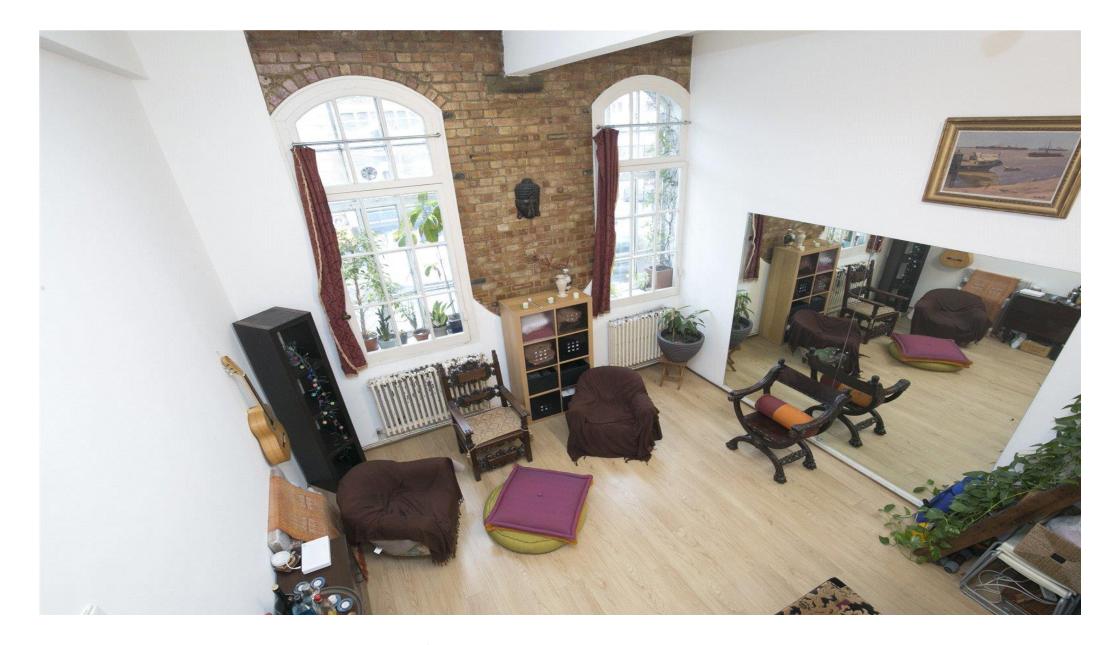

# About this property

An amazing loft space offered to market in this popular building located in a trendy part of town. This versatile loft, which retains many of its Grade II Listed building's original features including exposed brickwork and large school windows, extends to over 1,000 sq.ft. The apartment comprises; two double bedrooms, a useful mezzanine space that runs along the back of the apartment, ideal for additional sleeping space or studying, a tiled family bathroom and large open-plan kitchen/reception room with light flooding through the property from the vast original school windows. The added benefits to the property are the secure, gated development giving access to communal gardens as well as the bike storage.