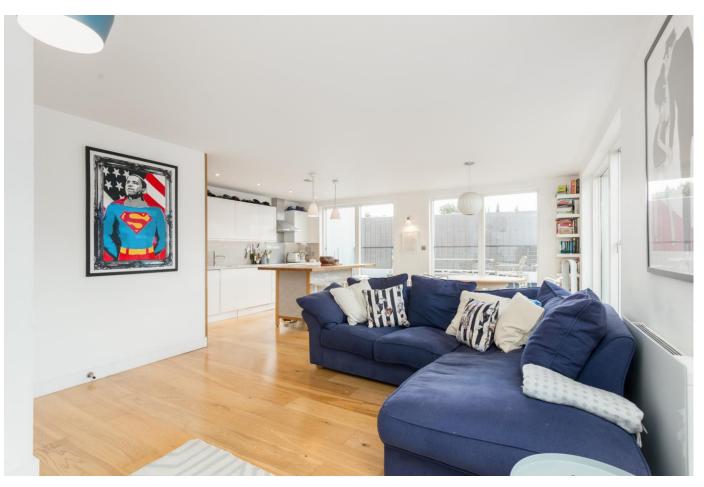

# About this property

Kleine Wharf, a gated community offers a quiet, peaceful and private residency. Accommodation comprises: two large double bedrooms with master benefiting from an en-suite bathroom, large dual aspect reception room with private west facing wrap terrace running around the property directly overlooking Regent's Canal. A fitted kitchen opens onto the large reception room, with a central bathroom and built in storage found in the central corridor. The property further benefits from a private underground parking space and no chain.