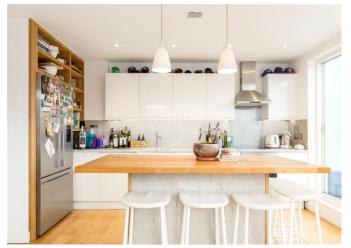

# About this property

Kleine Wharf, a gated community offers a quiet, peaceful and private residency. Accommodation comprises: two large double bedrooms with master benefiting from an en-suite bathroom, large dual aspect reception room with private west facing wrap terrace running around the property directly overlooking Regent's Canal. A fitted kitchen opens onto the large reception room, with a central bathroom and built in storage found in the central corridor. The property further benefits from a private underground parking space and no chain.