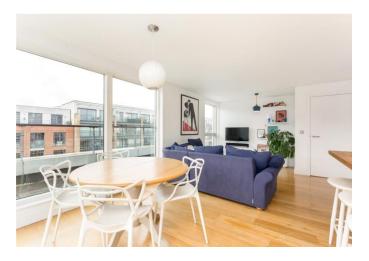

# About this property

Kleine Wharf, a gated community offers a quiet, peaceful and private residency. Accommodation comprises: two large double bedrooms with master benefiting from an en-suite bathroom, large dual aspect reception room with private west facing wrap terrace running around the property directly overlooking Regent's Canal. A fitted kitchen opens onto the large reception room, with a central bathroom and built in storage found in the central corridor. The property further benefits from a private underground parking space and no chain.