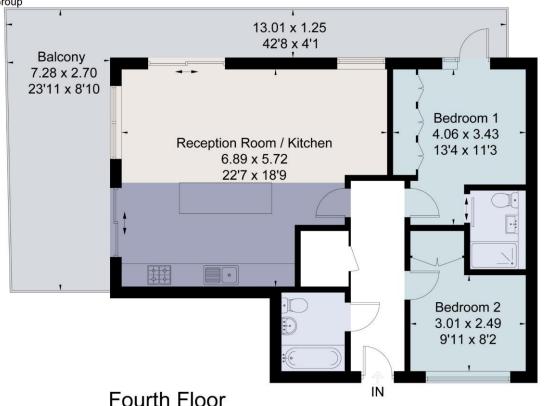

Hackney +44 (0) 20 7241 4111

**Brad Suter** 

Approximate Area = 75.0 sq m / 807 sq ft (Excluding Balcony) Approximate Balcony Area = 33.2 sq m / 357 sq ft Including Limited Use Area (1.1 sq m / 12 sq ft) For identification only. Not to scale.

© Fourwalls Group

Surveyed and drawn in accordance with the International Property Measurement Standards (IPMS 2: Residential) fourwalls-group.com 245919

Important notice Savills, its clients and any joint agents give notice that 1: They are not authorised to make or give any representations or warranties in relation to the property either here or elsewhere, either on their own behalf or on behalf of their client or otherwise. They assume no responsibility for any statement that may be made in these particulars. These particulars do not form part of any offer or contract and must not be relied upon as statements or representations of fact, 2: Any areas, measurements or distances are approximate. The text, photographs and plans are for quidance only and are not necessarily comprehensive. It should not be assumed that the property has all necessary planning, building regulation or other consents and Savills have not tested any services, equipment or facilities. Purchasers must satisfy themselves by inspection or otherwise. 20191122TCS