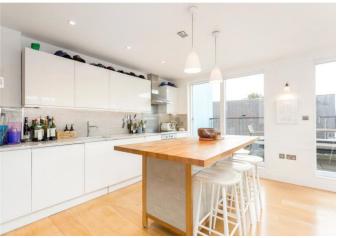

# About this property

Kleine Wharf, a gated community offers a quiet, peaceful and private residency. Accommodation comprises: two large double bedrooms with master benefiting from an en-suite bathroom, large dual aspect reception room with private west facing wrap terrace running around the property directly overlooking Regent's Canal. A fitted kitchen opens onto the large reception room, with a central bathroom and built in storage found in the central corridor. The property further benefits from a private underground parking space and no chain.