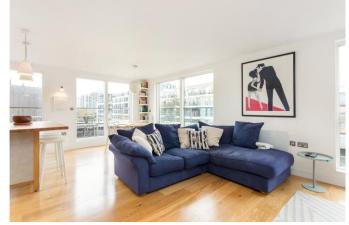

# About this property

Kleine Wharf, a gated community offers a quiet, peaceful and private residency. Accommodation comprises: two large double bedrooms with master benefiting from an en-suite bathroom, large dual aspect reception room with private west facing wrap terrace running around the property directly overlooking Regent's Canal. A fitted kitchen opens onto the large reception room, with a central bathroom and built in storage found in the central corridor. The property further benefits from a private underground parking space and no chain.