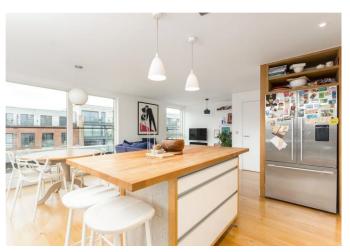

# About this property

Kleine Wharf, a gated community offers a quiet, peaceful and private residency. Accommodation comprises: two large double bedrooms with master benefiting from an en-suite bathroom, large dual aspect reception room with private west facing wrap terrace running around the property directly overlooking Regent's Canal. A fitted kitchen opens onto the large reception room, with a central bathroom and built in storage found in the central corridor. The property further benefits from a private underground parking space and no chain.