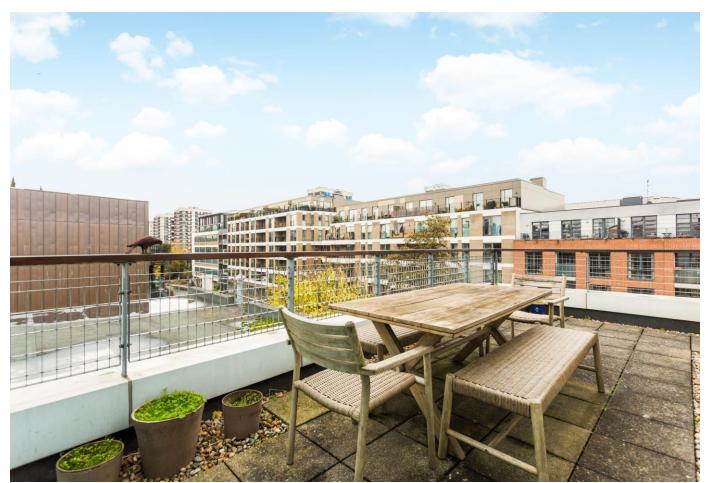

# Outstanding 2 bed canal-side penthouse apartment

Orsman Road, De Beauvoir, London, N1

Penthouse
Private Parking
Secluded Development
Private West Facing Terrace
Canal facing
No Chain

# About this property

Kleine Wharf, a gated community offers a quiet, peaceful and private residency. Accommodation comprises: two large double bedrooms with master benefiting from an en-suite bathroom, large dual aspect reception room with private west facing wrap terrace running around the property directly overlooking Regent's Canal. A fitted kitchen opens onto the large reception room, with a central bathroom and built in storage found in the central corridor. The property further benefits from a private underground parking space and no chain.