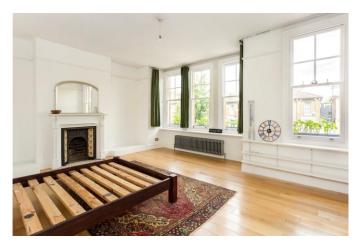

## About this property

The property is accessed via the raised ground and upon entering is a stunning main reception with glorious period features, feature fireplace, bay window and wonderfully high ceilings. To the rear is an extended kitchen/dining area with French doors out to a bright, well maintained west facing garden. Leading off the dining area is a useful utility room with additional cloakroom. A small courtyard situated between the kitchen and utility room enhances the natural light through to the kitchen. The first floor has a bathroom, separate WC and three double bedrooms, including the spectacular master bedroom which spans the width of the house.