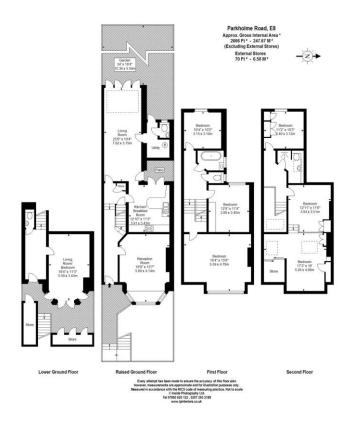

## About this property

The property is accessed via the raised ground and upon entering is a stunning main reception with glorious period features, feature fireplace, bay window and wonderfully high ceilings. To the rear is an extended kitchen/dining area with French doors out to a bright, well maintained west facing garden. Leading off the dining area is a useful utility room with additional cloakroom. A small courtyard situated between the kitchen and utility room enhances the natural light through to the kitchen. The first floor has a bathroom, separate WC and three double bedrooms, including the spectacular master bedroom which spans the width of the house.

Heading upstairs there is a bathroom and two further double bedrooms, the larger of which is split-level and offers flexible accommodation and possibilities for any buyer. The lower ground floor has an additional reception space (or could be used as a further bedroom) and a separate cloakroom. This floor also as additional entrance back to street level, as well as access to convenient storage under the front garden. There is potential perhaps for any buyer to make this floor into a self-contained apartment (subject to consent and planning requirements)

## Viewing

All viewings will be accompanied and are strictly by prior arrangement through Savills Hackney Office. Telephone: +44 (0) 20 7241 4111.

Parkholme Road, Hackney, London, E8 Gross Internal Area 2666 sq ft, 247.7 m<sup>2</sup> Brad Suter Hackney