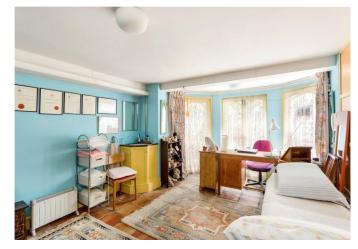

## About this property

The property is accessed via the raised ground and upon entering is a stunning main reception with glorious period features, feature fireplace, bay window and wonderfully high ceilings. To the rear is an extended kitchen/dining area with French doors out to a bright, well maintained west facing garden. Leading off the dining area is a useful utility room with additional cloakroom. A small courtyard situated between the kitchen and utility room enhances the natural light through to the kitchen. The first floor has a bathroom, separate WC and three double bedrooms, including the spectacular master bedroom which spans the width of the house.

Heading upstairs there is a bathroom and two further double bedrooms, the larger of which is split-level and offers flexible accommodation and possibilities for any buyer. The lower ground floor has an additional reception space (or could be used as a further bedroom) and a separate cloakroom. This floor also as additional entrance back to street level, as well as access to convenient storage under the front garden. There is potential perhaps for any buyer to make this floor into a self-contained apartment (subject to consent and planning requirements)