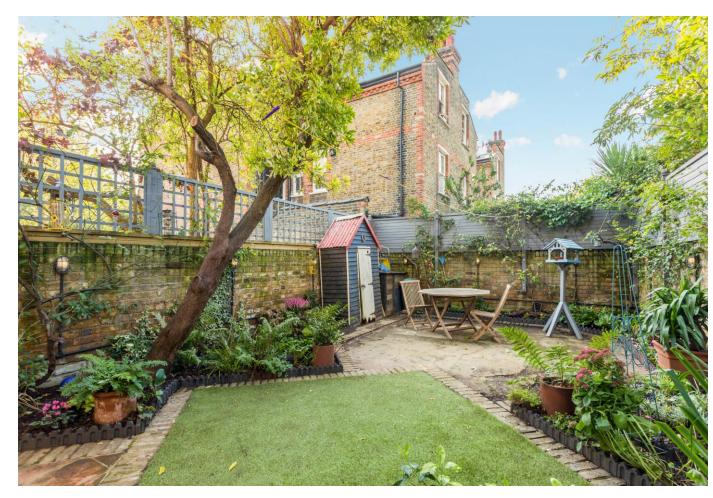

## About this property

The property is accessed via the raised ground and upon entering is a stunning main reception with glorious period features, feature fireplace, bay window and wonderfully high ceilings. To the rear is an extended kitchen/dining area with French doors out to a bright, well maintained west facing garden. Leading off the dining area is a useful utility room with additional cloakroom. A small courtyard situated between the kitchen and utility room enhances the natural light through to the kitchen. The first floor has a bathroom, separate WC and three double bedrooms, including the spectacular master bedroom which spans the width of the house.

Heading upstairs there is a bathroom and two further double bedrooms, the larger of which is split-level and offers flexible accommodation and possibilities for any buyer. The lower ground floor has an additional reception space (or could be used as a further bedroom) and a separate cloakroom. This floor also as additional entrance back to street level, as well as access to convenient storage under the front garden. There is potential perhaps for any buyer to make this floor into a self-contained apartment (subject to consent and planning requirements)