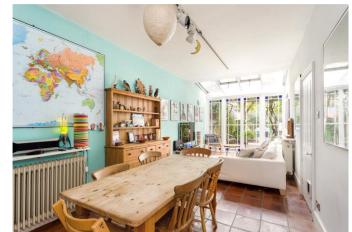

## About this property

The property is accessed via the raised ground and upon entering is a stunning main reception with glorious period features, feature fireplace, bay window and wonderfully high ceilings. To the rear is an extended kitchen/dining area with French doors out to a bright, well maintained west facing garden. Leading off the dining area is a useful utility room with additional cloakroom. A small courtyard situated between the kitchen and utility room enhances the natural light through to the kitchen. The first floor has a bathroom, separate WC and three double bedrooms, including the spectacular master bedroom which spans the width of the house.