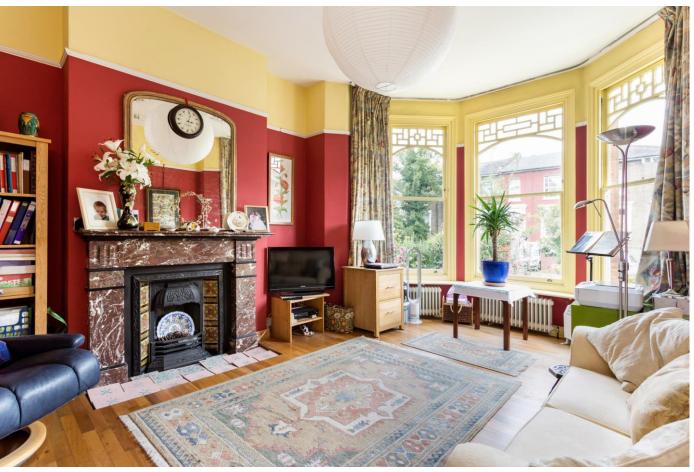

## About this property

The property is accessed via the raised ground and upon entering is a stunning main reception with glorious period features, feature fireplace, bay window and wonderfully high ceilings. To the rear is an extended kitchen/dining area with French doors out to a bright, well maintained west facing garden. Leading off the dining area is a useful utility room with additional cloakroom. A small courtyard situated between the kitchen and utility room enhances the natural light through to the kitchen. The first floor has a bathroom, separate WC and three double bedrooms, including the spectacular master bedroom which spans the width of the house.