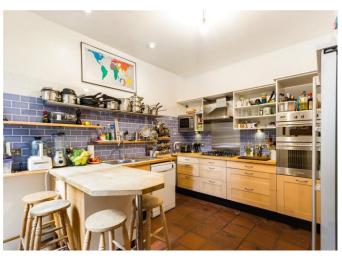

## About this property

The property is accessed via the raised ground and upon entering is a stunning main reception with glorious period features, feature fireplace, bay window and wonderfully high ceilings. To the rear is an extended kitchen/dining area with French doors out to a bright, well maintained west facing garden. Leading off the dining area is a useful utility room with additional cloakroom. A small courtyard situated between the kitchen and utility room enhances the natural light through to the kitchen. The first floor has a bathroom, separate WC and three double bedrooms, including the spectacular master bedroom which spans the width of the house.