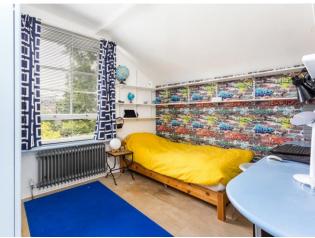

## About this property

The property is accessed via the raised ground and upon entering is a stunning main reception with glorious period features, feature fireplace, bay window and wonderfully high ceilings. To the rear is an extended kitchen/dining area with French doors out to a bright, well maintained west facing garden. Leading off the dining area is a useful utility room with additional cloakroom. A small courtyard situated between the kitchen and utility room enhances the natural light through to the kitchen. The first floor has a bathroom, separate WC and three double bedrooms, including the spectacular master bedroom which spans the width of the house.

Heading upstairs there is a bathroom and two further double bedrooms, the larger of which is split-level and offers flexible accommodation and possibilities for any buyer. The lower ground floor has an additional reception space (or could be used as a further bedroom) and a separate cloakroom. This floor also as additional entrance back to street level, as well as access to convenient storage under the front garden. There is potential perhaps for any buyer to make this floor into a self-contained apartment (subject to consent and planning requirements)