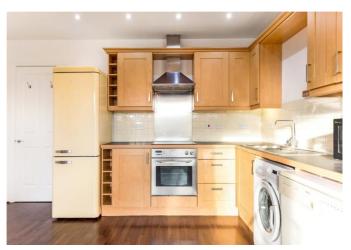

## About this property

Located behind private gates is this stunning apartment situated in the heart of Hackney. The apartment is located on the first floor of a purpose built block offering an abundance of light due to its southerly aspect. This well-configured apartment opens into a good sized hallway with ample storage and access to all rooms. The open plan living space flows into a south facing balcony and there are two double bedrooms with an en suite to the principal room and a main bathroom. All the rooms are well-proportioned giving the accommodation a lovely flow throughout.