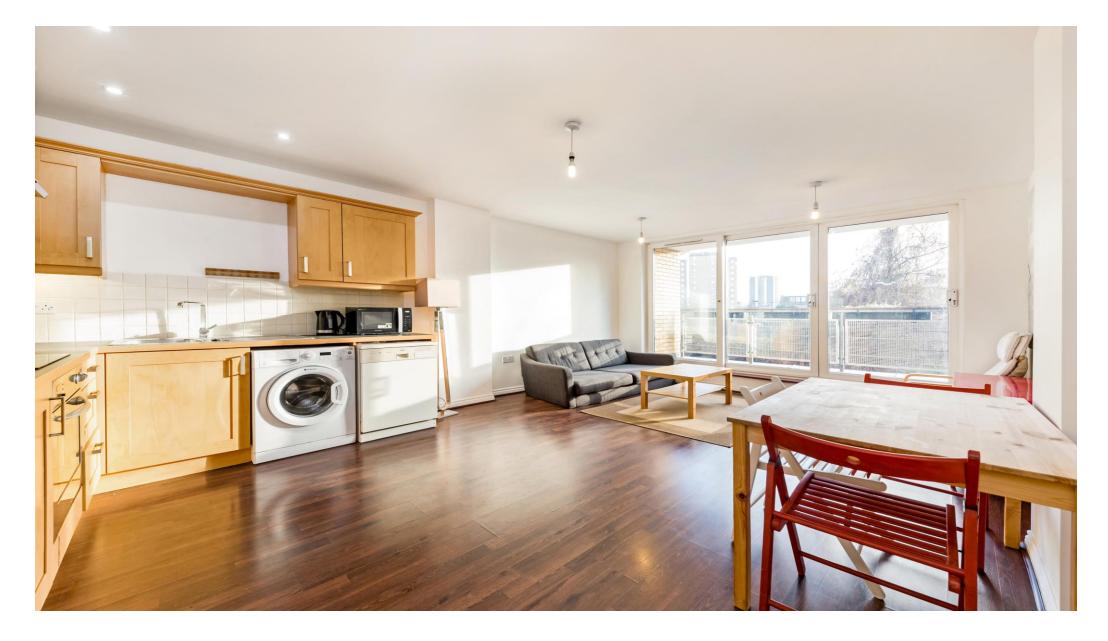

## About this property

Located behind private gates is this stunning apartment situated in the heart of Hackney. The apartment is located on the first floor of a purpose built block offering an abundance of light due to its southerly aspect. This well-configured apartment opens into a good sized hallway with ample storage and access to all rooms. The open plan living space flows into a south facing balcony and there are two double bedrooms with an en suite to the principal room and a main bathroom. All the rooms are well-proportioned giving the accommodation a lovely flow throughout.