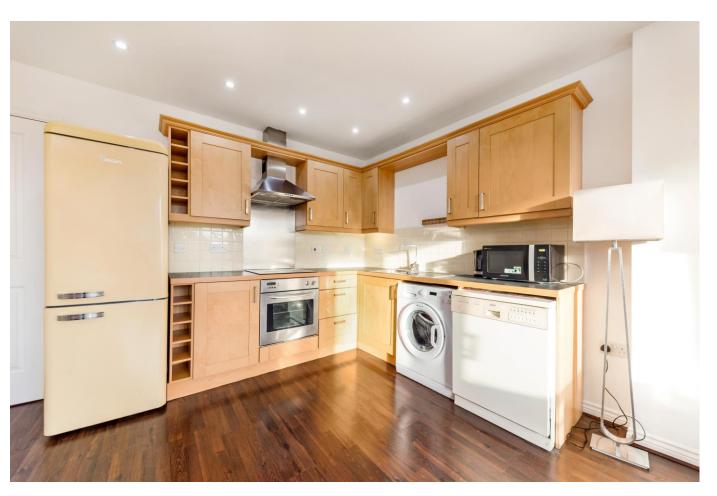

## About this property

Located behind private gates is this stunning apartment situated in the heart of Hackney. The apartment is located on the first floor of a purpose built block offering an abundance of light due to its southerly aspect. This well-configured apartment opens into a good sized hallway with ample storage and access to all rooms. The open plan living space flows into a south facing balcony and there are two double bedrooms with an en suite to the principal room and a main bathroom. All the rooms are well-proportioned giving the accommodation a lovely flow throughout.