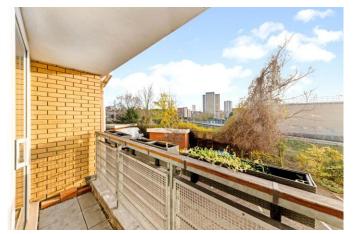

# Two bedroom apartment within private gated development

Well-configured layout
Two double bedrooms
South facing balcony
Private gated development
Excellent location

## About this property

Located behind private gates is this stunning apartment situated in the heart of Hackney. The apartment is located on the first floor of a purpose built block offering an abundance of light due to its southerly aspect. This well-configured apartment opens into a good sized hallway with ample storage and access to all rooms. The open plan living space flows into a south facing balcony and there are two double bedrooms with an en suite to the principal room and a main bathroom. All the rooms are well-proportioned giving the accommodation a lovely flow throughout.