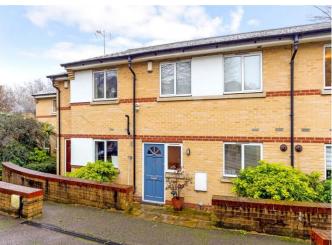

## Three bedroom freehold mews house with parking and a garden

Speechly Mews, Alvington Crescent, London, E8

£800,000 Freehold

Freehold house Private gated mews Private parking space Large garden/Patio Three bedrooms

## About this property

This exceptional freehold property is situated in a quiet, secluded gated mews in a popular part of Hackney. Presented in excellent condition and arranged over approx. 999 sq ft, this property is arranged over two levels of well-proportioned accommodation and would make a perfect family home. Comprising an open plan reception/dining area leading out to a peaceful garden, kitchen with built-in appliances, three double bedrooms, two bathrooms and useful built-in storage throughout. The house further benefits from secure parking within the mews.