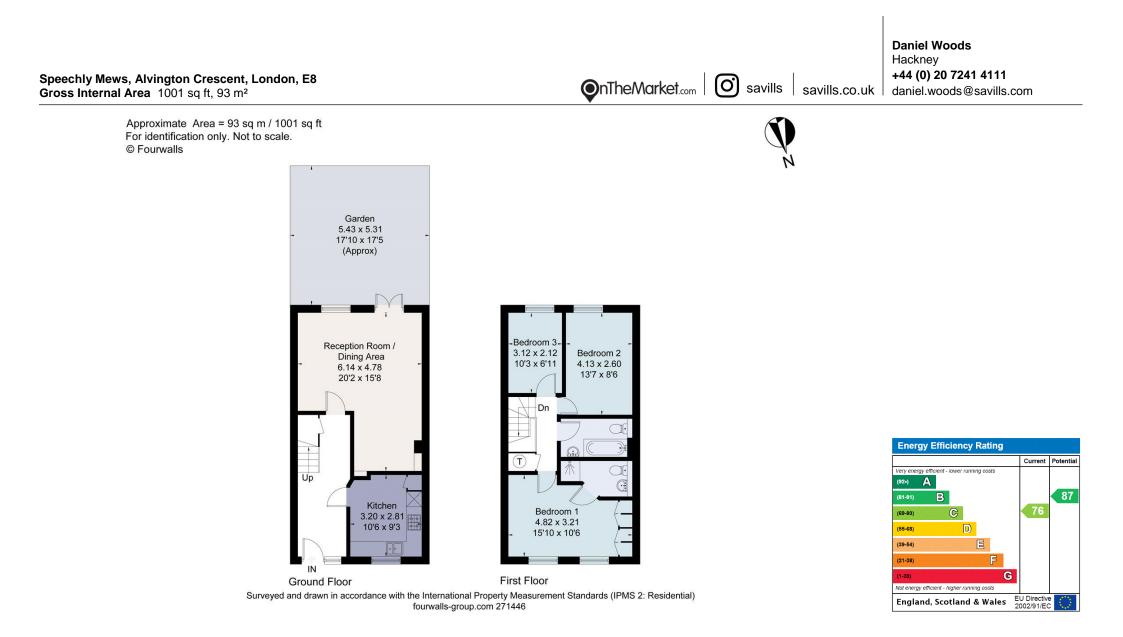

## About this property

This exceptional freehold property is situated in a quiet, secluded gated mews in a popular part of Hackney. Presented in excellent condition and arranged over approx. 999 sq ft, this property is arranged over two levels of well-proportioned accommodation and would make a perfect family home. Comprising an open plan reception/dining area leading out to a peaceful garden, kitchen with built-in appliances, three double bedrooms, two bathrooms and useful built-in storage throughout. The house further benefits from secure parking within the mews.

Tenure Freehold

Local Authority Hackney Council

Energy Performance EPC Rating = C