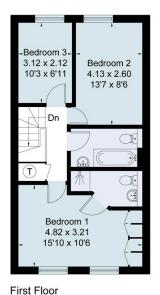

### About this property

This exceptional freehold property is situated in a quiet, secluded gated mews in a popular part of Hackney. Presented in excellent condition and arranged over approx. 999 sq ft, this property is arranged over two levels of well-proportioned accommodation and would make a perfect family home. Comprising an open plan reception/dining area leading out to a peaceful garden, kitchen with built-in appliances, three double bedrooms, two bathrooms and useful built-in storage throughout. The house further benefits from secure parking within the mews.

Approximate Area = 93 sq m / 1001 sq ft For identification only. Not to scale. © Fourwalls

Surveyed and drawn in accordance with the International Property Measurement Standards (IPMS 2: Residential) fourwalls-group.com 271446