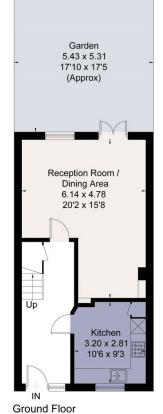

### About this property

This exceptional freehold property is situated in a quiet, secluded gated mews in a popular part of Hackney. Presented in excellent condition and arranged over approx. 999 sq ft, this property is arranged over two levels of well-proportioned accommodation and would make a perfect family home. Comprising an open plan reception/dining area leading out to a peaceful garden, kitchen with built-in appliances, three double bedrooms, two bathrooms and useful built-in storage throughout. The house further benefits from secure parking within the mews.

Approximate Area = 93 sq m / 1001 sq ft For identification only. Not to scale. © Fourwalls

Surveyed and drawn in accordance with the International Property Measurement Standards (IPMS 2: Residential) fourwalls-group.com 271446