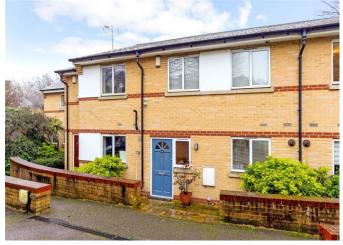

Three bedroom freehold mews house with parking and garden

Freehold house Private gated mews Private parking space Large garden/Patio Three bedrooms

### About this property

This exceptional freehold property is situated in a quiet, secluded gated mews in a popular part of Hackney. Presented in excellent condition and arranged over approx. 999 sq ft, this property is arranged over two levels of well-proportioned accommodation and would make a perfect family home. Comprising an open plan reception/dining area leading out to a peaceful garden, kitchen with built-in appliances, three double bedrooms, two bathrooms and useful built-in storage throughout. The house further benefits from secure parking within the mews.