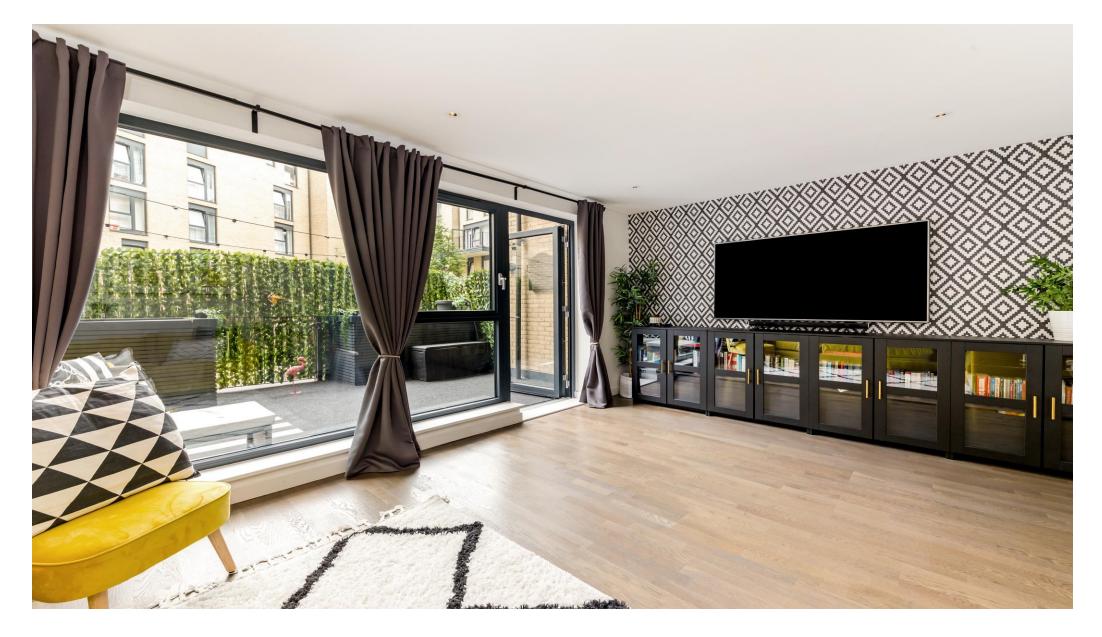

# About this property

Possessing a strikingly ornate frontage and rich legacy dating back to the 1800's, Mettle & Poise is a special development w oven into the fabric of Hackney Road. This particular property is built on the far side of the development located on a no-through road facing Hackney City Farm. Access is via the main front door which is at ground level, taking you to a good size hallw ay offering fantastic storage as well as access to a cloakroom, plus an immaculate open plan kitchen/diner. The main reception is at the back of the apartment and offers light in abundance due to its West facing orientation. There is also access to a private garden. On the first floor you will find three well-proportioned double bedrooms along with an en suite shower room to the principal bedroom and separate family bathroom. This is a stunning split-level apartment in a fantastic location, which would make a great home or investment purchase.