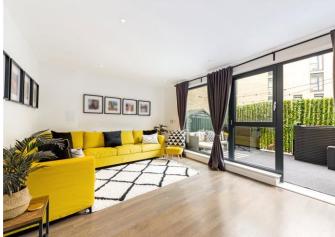

# About this property

Possessing a strikingly ornate frontage and rich legacy dating back to the 1800's, Mettle & Poise is a special development w oven into the fabric of Hackney Road. This particular property is built on the far side of the development located on a no-through road facing Hackney City Farm. Access is via the main front door which is at ground level, taking you to a good size hallw ay offering fantastic storage as well as access to a cloakroom, plus an immaculate open plan kitchen/diner. The main reception is at the back of the apartment and offers light in abundance due to its West facing orientation. There is also access to a private garden. On the first floor you will find three well-proportioned double bedrooms along with an en suite shower room to the principal bedroom and separate family bathroom. This is a stunning split-level apartment in a fantastic location, which would make a great home or investment purchase.