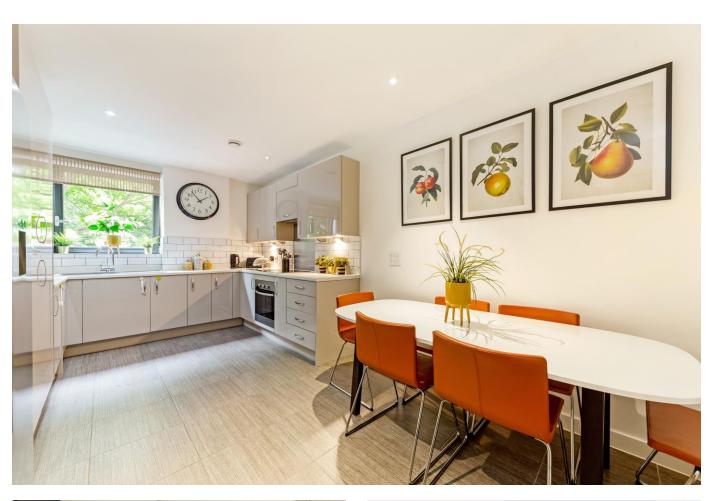

# About this property

Possessing a strikingly ornate frontage and rich legacy dating back to the 1800's, Mettle & Poise is a special development w oven into the fabric of Hackney Road. This particular property is built on the far side of the development located on a no-through road facing Hackney City Farm. Access is via the main front door which is at ground level, taking you to a good size hallw ay offering fantastic storage as well as access to a cloakroom, plus an immaculate open plan kitchen/diner. The main reception is at the back of the apartment and offers light in abundance due to its West facing orientation. There is also access to a private garden. On the first floor you will find three well-proportioned double bedrooms along with an en suite shower room to the principal bedroom and separate family bathroom. This is a stunning split-level apartment in a fantastic location, which would make a great home or investment purchase.