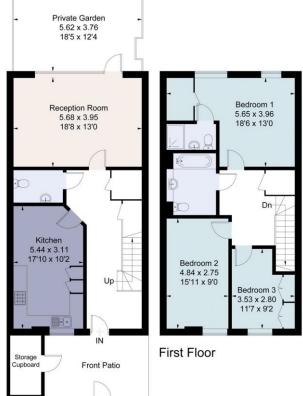

OnThe/Market.com

<u>O</u>

avills savills.co.uk

Approximate Area = 128.2 sq m / 1380 sq ft
Including Limited Use Area (0.4 sq m / 4 sq ft)
For identification only. Not to scale.

© Fourwalls Group

Private Garden
5.62 x 3.76
18'5 x 12'4

Ground Floor
Surveyed and drawn in accordance with the International Property Measurement Standards (IPMS 2: Residential) fourwalls-group.com 280765

Important Notice Savills, its clients and any joint agents give notice that 1: They are not authorised to make or give any representations or warranties in relation to the property either here or elsewhere, either on their own behalf or on behalf of their client or otherwise. They assume no responsibility for any statement that may be made in these particulars. These particulars do not form part of any offer or contract and must not be relied upon as statements or representations of fact. 2: Any areas, measurements or distances are approximate. The text, photographs and plans are for guidance only and are not necessarily comprehensive. It should not be assumed that the property has all necessary planning, building regulation or other consents and Savills have not tested any services, equipment or facilities. Purchasers must satisfy themselves by in spection or otherwise. 20210615TCS