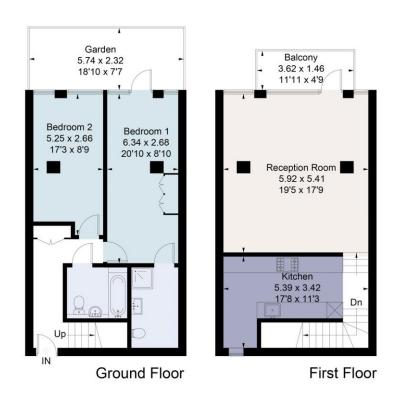

## About this property

This exceptional two bedroom warehouse conversion is enviably located within an exclusive and secluded gated mews development, moments away from popular Church Street. Beautifully designed and substantial proportions throughout, this ground and first floor duplex apartment is nestled opposite the trees of Abney Park. Accommodation comprises a fabulous open plan reception/kitchen on the first floor with access out to a secluded balcony overlooking the trees of Abney Park. The ground floor has the main bathroom, two well-sized bedrooms, with the principal bedroom benefitting from an en suite and access out to a private terrace.

Surveyed and drawn in accordance with the International Property Measurement Standards (IPMS 2: Residential) fourwalls-group.com 267073

Important Notice Savills, its clients and any joint agents give notice that 1: They are not authorised to make or give any representations or warranties in relation to the property either here or elsewhere, either on their own behalf or on behalf of their client or otherwise. They assume no responsibility for any statement that may be made in these particulars. These particulars do not form part of any offer or contract and must not be relied upon as statements or representations of fact. 2: Any areas, measurements or distances are approximate. The text, photographs and plans are for guidance only and are not necessarily comprehensive. It should not be assumed that the property has all necessary planning, building regulation or other consents and Savills have not tested any services, equipment or facilities. Purchasers must satisfy themselves by inspection or otherwise. 20201021TCS