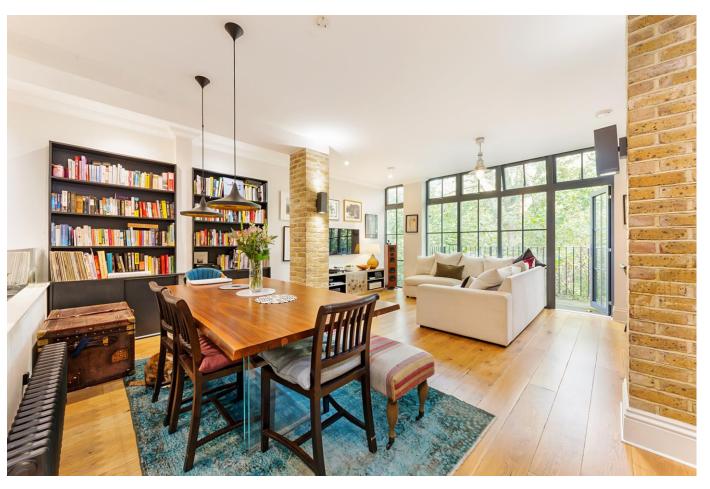

## About this property

This exceptional two bedroom warehouse conversion is enviably located within an exclusive and secluded gated mews development, moments away from popular Church Street. Beautifully designed and substantial proportions throughout, this ground and first floor duplex apartment is nestled opposite the trees of Abney Park. Accommodation comprises a fabulous open plan reception/kitchen on the first floor with access out to a secluded balcony overlooking the trees of Abney Park. The ground floor has the main bathroom, two well-sized bedrooms, with the principal bedroom benefitting from an en suite and access out to a private terrace.