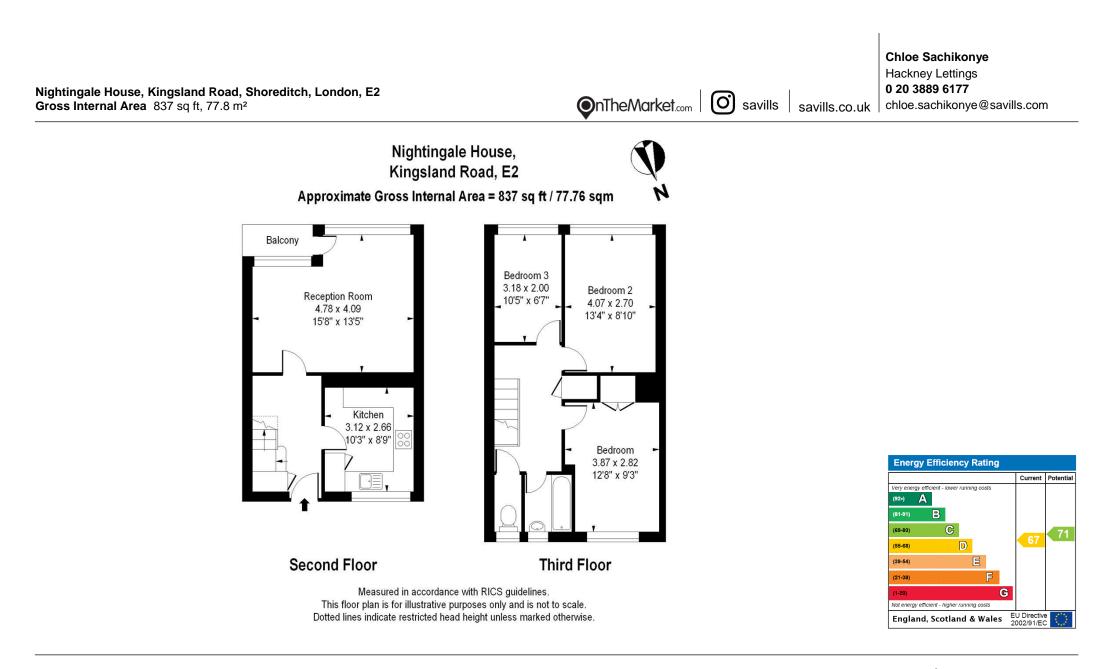

#### About this property

The property is arranged over the second and third floors and has a good sized reception room opening out onto a small terrace, a separate modern kitchen with upstairs featuring three good size double bedrooms and a bathroom.

## Furnishing

Furnished

Local Authority Hackney Borough Council Council Tax Band = B

Energy Performance EPC Rating = D