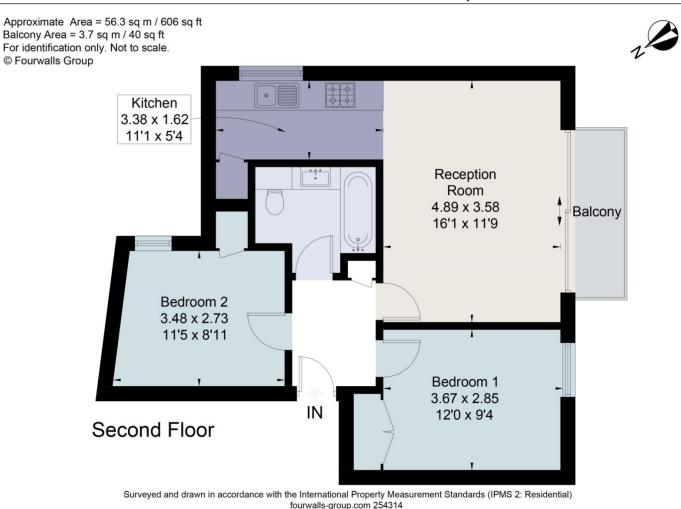

### About this property

Accommodation comprises of large kitchen/reception, two double bedrooms, modern bathroom & balcony. The apartment is on the second and is incredibly light.

#### Viewing

All viewings will be accompanied and are strictly by prior arrangement through Savills Hackney Lettings Office.
Telephone: 020 3889 6177.

020 3889 6177

Fortescue Avenue, Hackney, London, E8 Gross Internal Area 606 sq ft, 56.3 m<sup>2</sup>