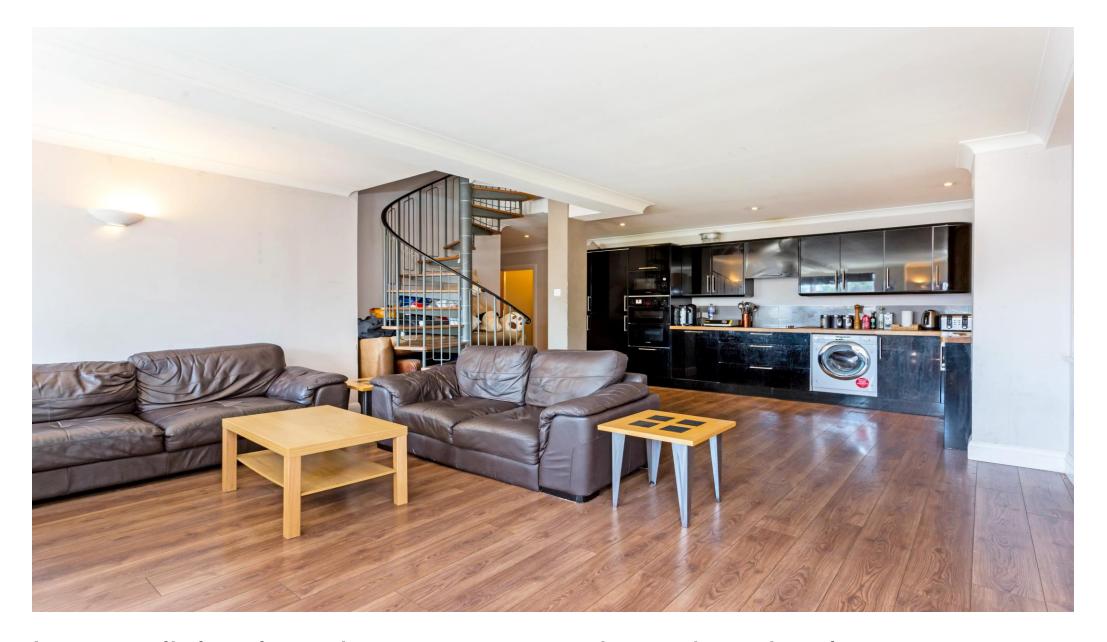

## About this property

Arranged over the third and fourth floor, accommodation comprises of hallway, an open plan kitchen/reception, three large double bedrooms & three modern bathrooms. This is a rare opportunity to rent such a large property in the heart of Haggerston (1456 sq. feet).