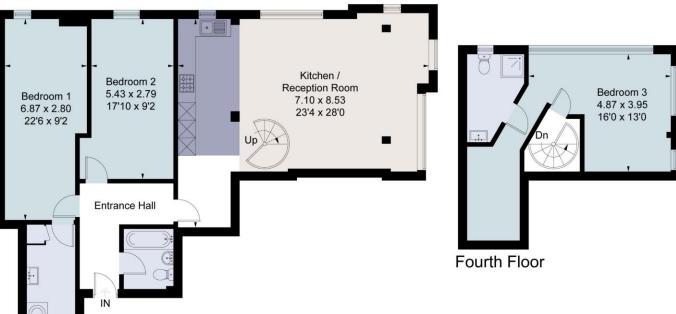

## About this property

Arranged over the third and fourth floor, accommodation comprises of hallway, an open plan kitchen/reception, three large double bedrooms & three modern bathrooms. This is a rare opportunity to rent such a large property in the heart of Haggerston (1456 sq. feet).

Approximate Area = 135.3 sg m / 1456 sg ft Including Limited Use Area (0.7 sq m / 7 sq ft) For identification only. Not to scale. © Fourwalls Group

**Energy Efficiency Rating** Current Potentia Very energy efficient - lower running costs A (55-68) (39-54) (21-38)G Not energy efficient - higher running costs England, Scotland & Wales EU Directive