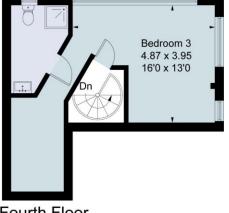

## About this property

Arranged over the third and fourth floor, accommodation comprises of hallway, an open plan kitchen/reception, three large double bedrooms & three modern bathrooms. This is a rare opportunity to rent such a large property in the heart of Haggerston (1456 sq. feet).

Approximate Area = 135.3 sg m / 1456 sg ft Including Limited Use Area (0.7 sq m / 7 sq ft) For identification only. Not to scale. © Fourwalls Group

**Energy Efficiency Rating** Current Potentia Very energy efficient - lower running costs A (55-68) (39-54) (21-38)G Not energy efficient - higher running costs England, Scotland & Wales EU Directive