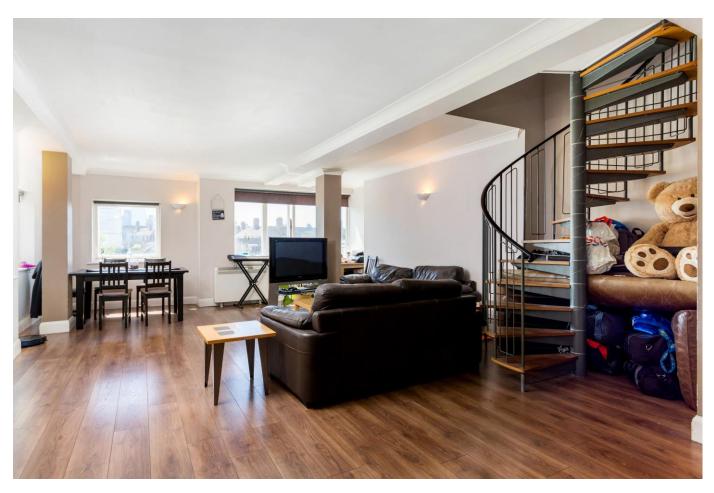

## About this property

Arranged over the third and fourth floor, accommodation comprises of hallway, an open plan kitchen/reception, three large double bedrooms & three modern bathrooms. This is a rare opportunity to rent such a large property in the heart of Haggerston (1456 sq. feet).