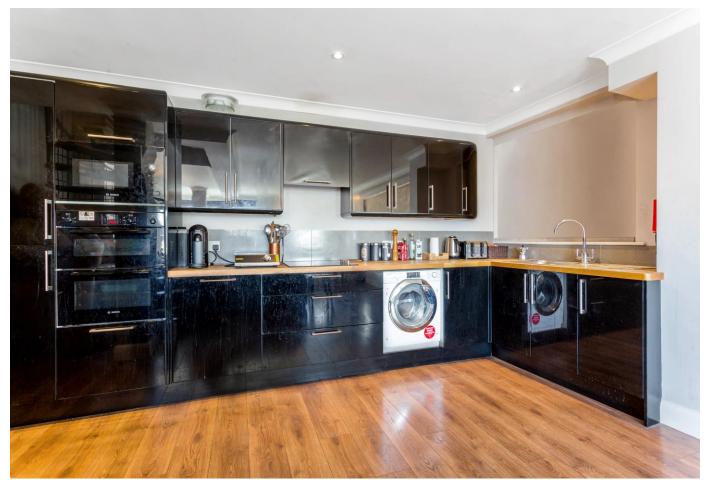

## About this property

Arranged over the third and fourth floor, accommodation comprises of hallway, an open plan kitchen/reception, three large double bedrooms & three modern bathrooms. This is a rare opportunity to rent such a large property in the heart of Haggerston (1456 sq. feet).