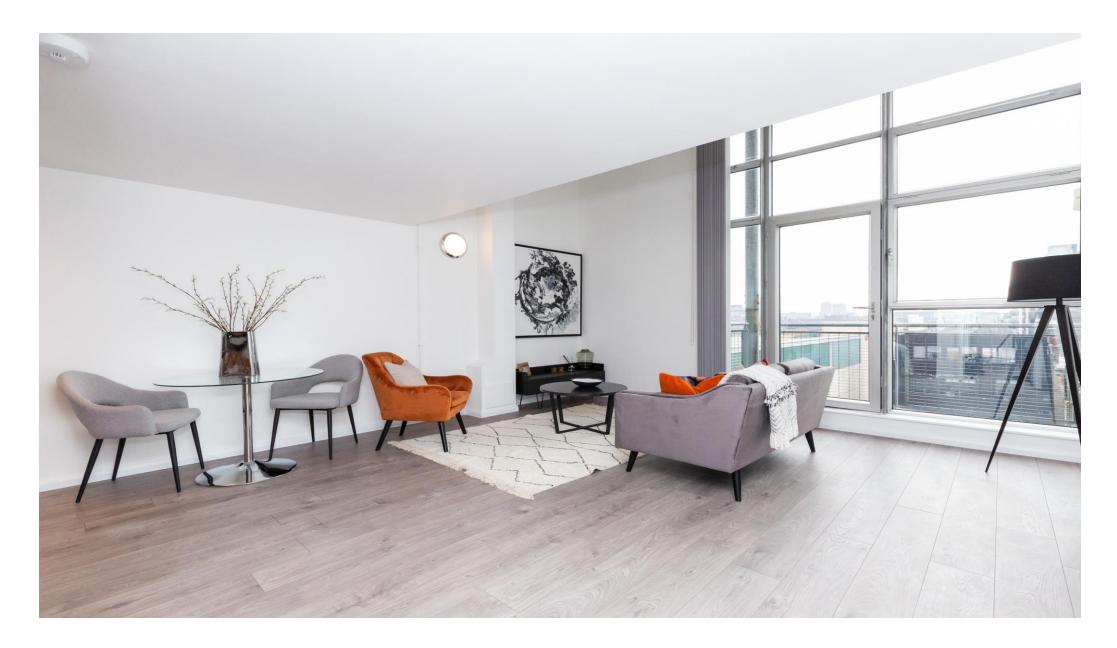

#### About this property

Accommodation comprise of: Entrance hallway; open-plan fully integrated kitchen and reception room with access to a private balcony; a large mezzanine gallery currently used as a double bedroom and a bathroom with shower over bath. Further benefits include good ceiling height, wood flooring and neutral decor throughout.