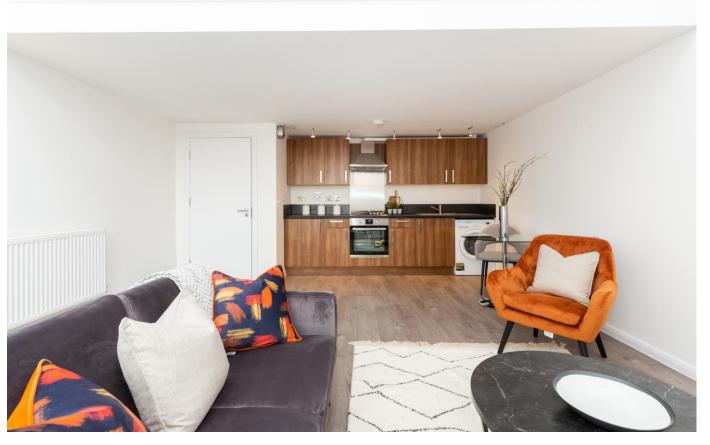

#### About this property

Accommodation comprise of: Entrance hallway; open-plan fully integrated kitchen and reception room with access to a private balcony; a large mezzanine gallery currently used as a double bedroom and a bathroom with shower over bath. Further benefits include good ceiling height, wood flooring and neutral decor throughout.