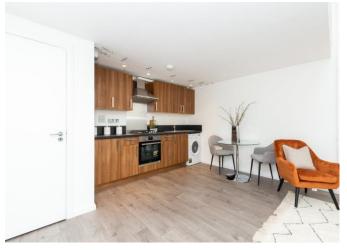

#### About this property

Accommodation comprise of: Entrance hallway; open-plan fully integrated kitchen and reception room with access to a private balcony; a large mezzanine gallery currently used as a double bedroom and a bathroom with shower over bath. Further benefits include good ceiling height, wood flooring and neutral decor throughout.