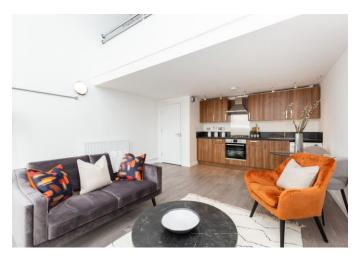

#### About this property

Accommodation comprise of: Entrance hallway; open-plan fully integrated kitchen and reception room with access to a private balcony; a large mezzanine gallery currently used as a double bedroom and a bathroom with shower over bath. Further benefits include good ceiling height, wood flooring and neutral decor throughout.