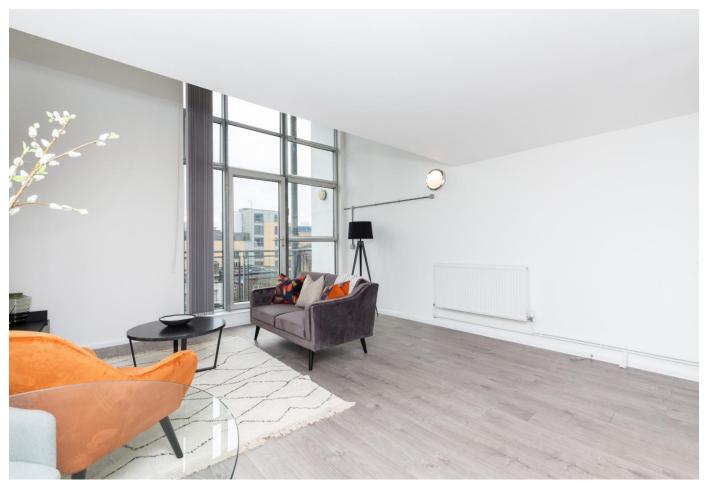

#### About this property

Accommodation comprise of: Entrance hallway; open-plan fully integrated kitchen and reception room with access to a private balcony; a large mezzanine gallery currently used as a double bedroom and a bathroom with shower over bath. Further benefits include good ceiling height, wood flooring and neutral decor throughout.