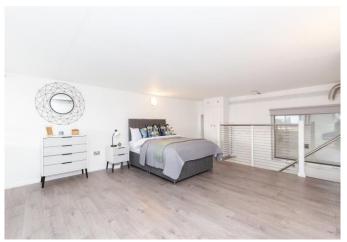

#### About this property

Accommodation comprise of: Entrance hallway; open-plan fully integrated kitchen and reception room with access to a private balcony; a large mezzanine gallery currently used as a double bedroom and a bathroom with shower over bath. Further benefits include good ceiling height, wood flooring and neutral decor throughout.