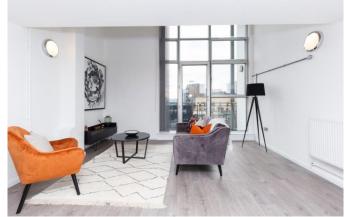

#### About this property

Accommodation comprise of: Entrance hallway; open-plan fully integrated kitchen and reception room with access to a private balcony; a large mezzanine gallery currently used as a double bedroom and a bathroom with shower over bath. Further benefits include good ceiling height, wood flooring and neutral decor throughout.