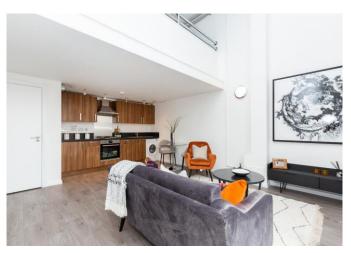

#### About this property

Accommodation comprise of: Entrance hallway; open-plan fully integrated kitchen and reception room with access to a private balcony; a large mezzanine gallery currently used as a double bedroom and a bathroom with shower over bath. Further benefits include good ceiling height, wood flooring and neutral decor throughout.