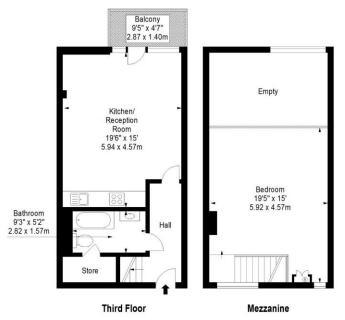

# Ability Plaza, Kingsland Road, E8 Approx. Gross Internal Area \* 727 Ft 2 - 67.54 M 2

Every attempt has been made to ensure the accuracy of this floor plan however, measurements are approximate and for illustration purposes only. Measured in accordance with the RICS code of measuring practice. Not to scale © Inside Photography Ltd. Tel 07850 620 122, 0207 263 2188 www.ipinteriors.co.uk