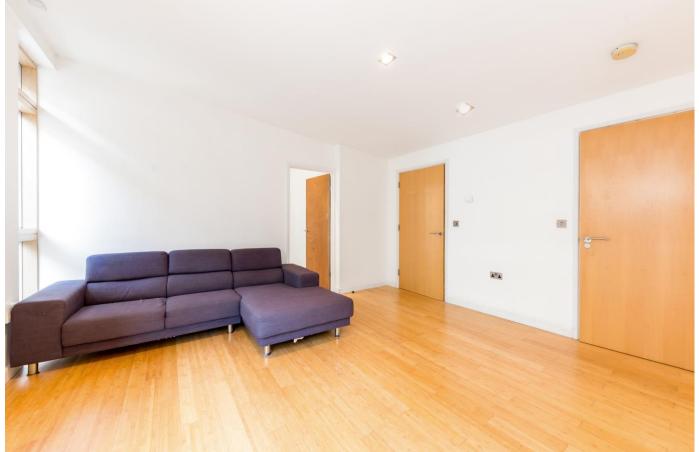

## About this property

Accommodation is arranged over approx. 792sq/ft. and comprises of an open plan living/kitchen space with built in appliances, cloakroom, three bedrooms and main bathroom.

Furnishing Furnished