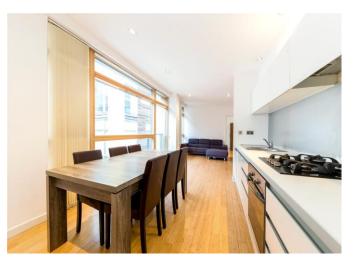

## About this property

Accommodation is arranged over approx. 792sq/ft. and comprises of an open plan living/kitchen space with built in appliances, cloakroom, three bedrooms and main bathroom.

Furnishing Furnished