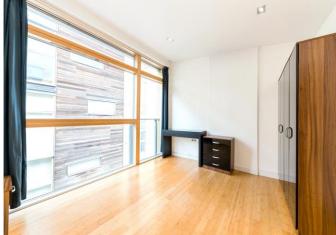

## About this property

Accommodation is arranged over approx. 792sq/ft. and comprises of an open plan living/kitchen space with built in appliances, cloakroom, three bedrooms and main bathroom.

Furnishing Furnished