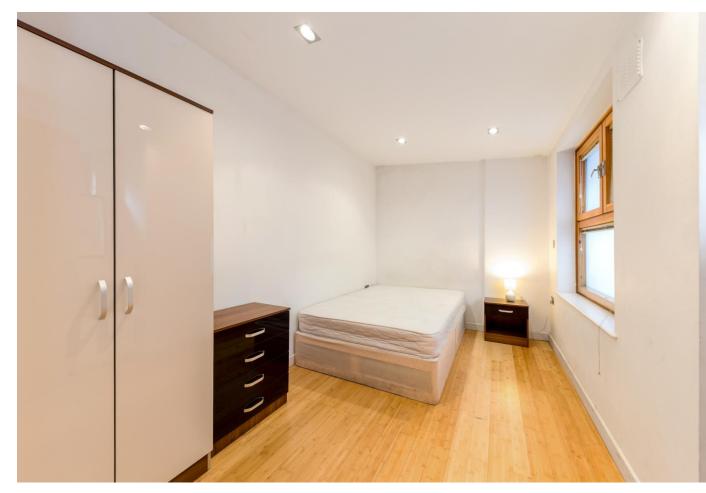

## About this property

Accommodation is arranged over approx. 792sq/ft. and comprises of an open plan living/kitchen space with built in appliances, cloakroom, three bedrooms and main bathroom.

Furnishing Furnished

Bedroom 2

3.15 x 2.97

10'4 x 9'9

Third Floor

Kitchen / Bedroom 1 **Reception Room** 3.58 x 3.40 7.81 x 4.27 11'9 x 11'2 25'7 x 14'0

> **Energy Efficiency Rating** Current Potentia Very energy efficient - lower running costs (92+) A (81-91) 79 77 (69-80) (55-68) (39-54) E (21-38) G 1-20) Not energy efficient - higher running costs England, Scotland & Wales EU Directive