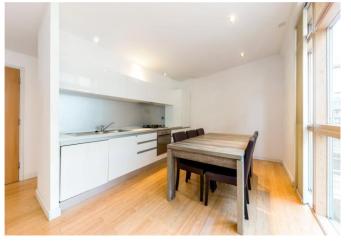

## About this property

Accommodation is arranged over approx. 792sq/ft. and comprises of an open plan living/kitchen space with built in appliances, cloakroom, three bedrooms and main bathroom.

Furnishing Furnished