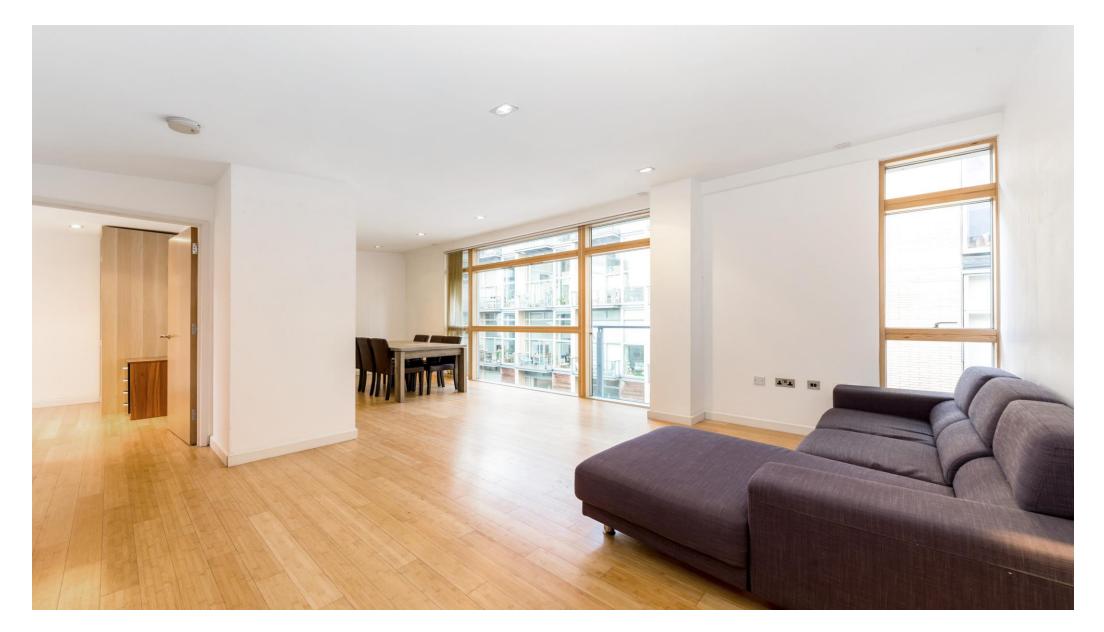

## About this property

Accommodation is arranged over approx. 792sq/ft. and comprises of an open plan living/kitchen space with built in appliances, cloakroom, three bedrooms and main bathroom.

Furnishing Furnished