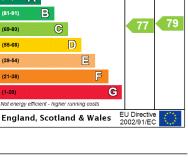

Local Authority Hackney Council Council Tax Band = D

Energy Performance EPC Rating = C

Bedroom 2

3.15 x 2.97

10'4 x 9'9

Third Floor

Kitchen / Bedroom 1 **Reception Room** 3.58 x 3.40 7.81 x 4.27 11'9 x 11'2 25'7 x 14'0

> **Energy Efficiency Rating** Current Potentia Very energy efficient - lower running costs (92+) A (81-91) 79 77 (69-80) (55-68) (39-54) E (21-38) G 1-20) Not energy efficient - higher running costs England, Scotland & Wales EU Directive