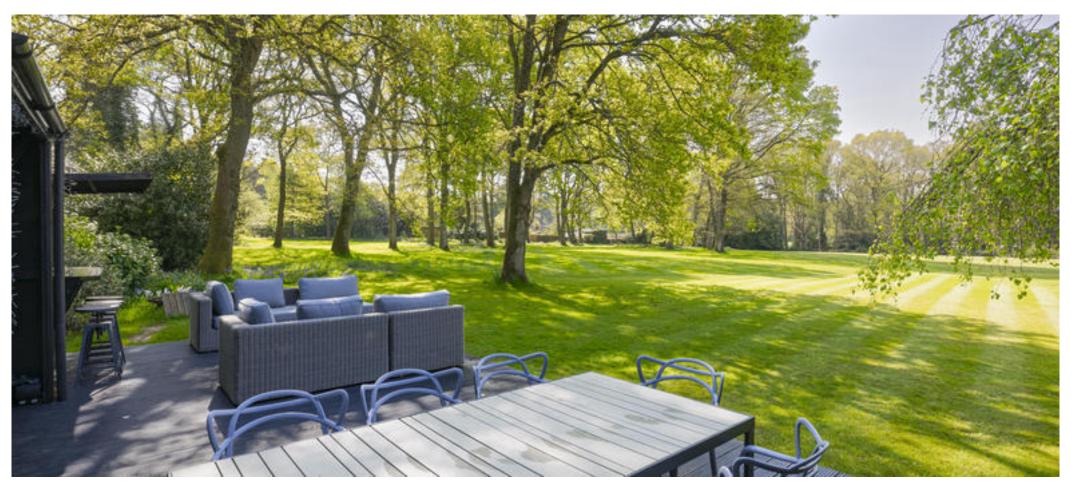

Four bedrooms can be found on the first floor along with the family bathroom and a shower room.

The west facing gardens and grounds of the property are spectacular and are a particular feature. Extending to 5.7 acres, they are extremely private and framed by a number of trees. The sweeping lawn is immaculately kept and wraps around the house. There is a decked terrace which enjoys the garden views and is ideal for entertaining in the summer months.