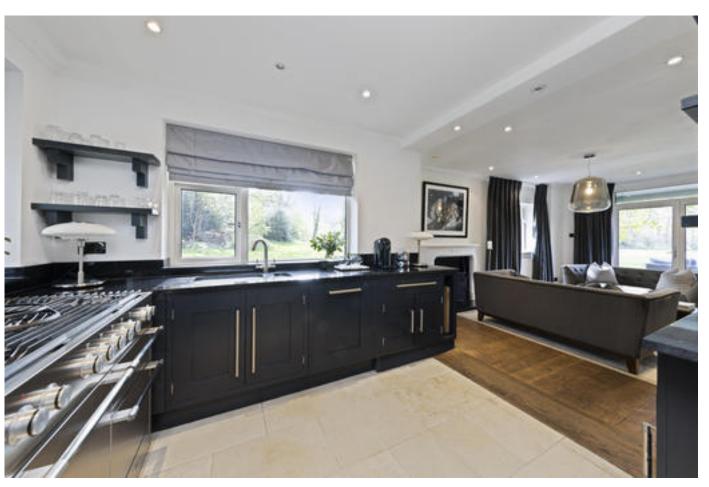

Approached through the porch the reception hall leads to the contemporary style kitchen with bespoke cabinetry, granite workshops, Mercury range cooker and has an adjoining seating area. The large conservatory enjoys a pleasant aspect and has the potential to improve and update.