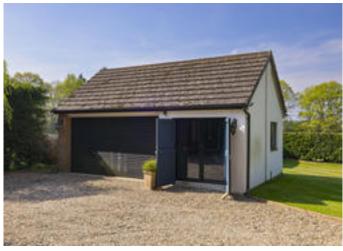

Lugano is accessed via wooden gates and a private driveway, there is a double garage with an attached home office and there is a summer house in the main garden, two stables and paddocks providing the opportunity for horses. The outbuildings offer immense potential for conversion to ancillary accommodation either for guests or relatives, subject to gaining necessary planning consent.