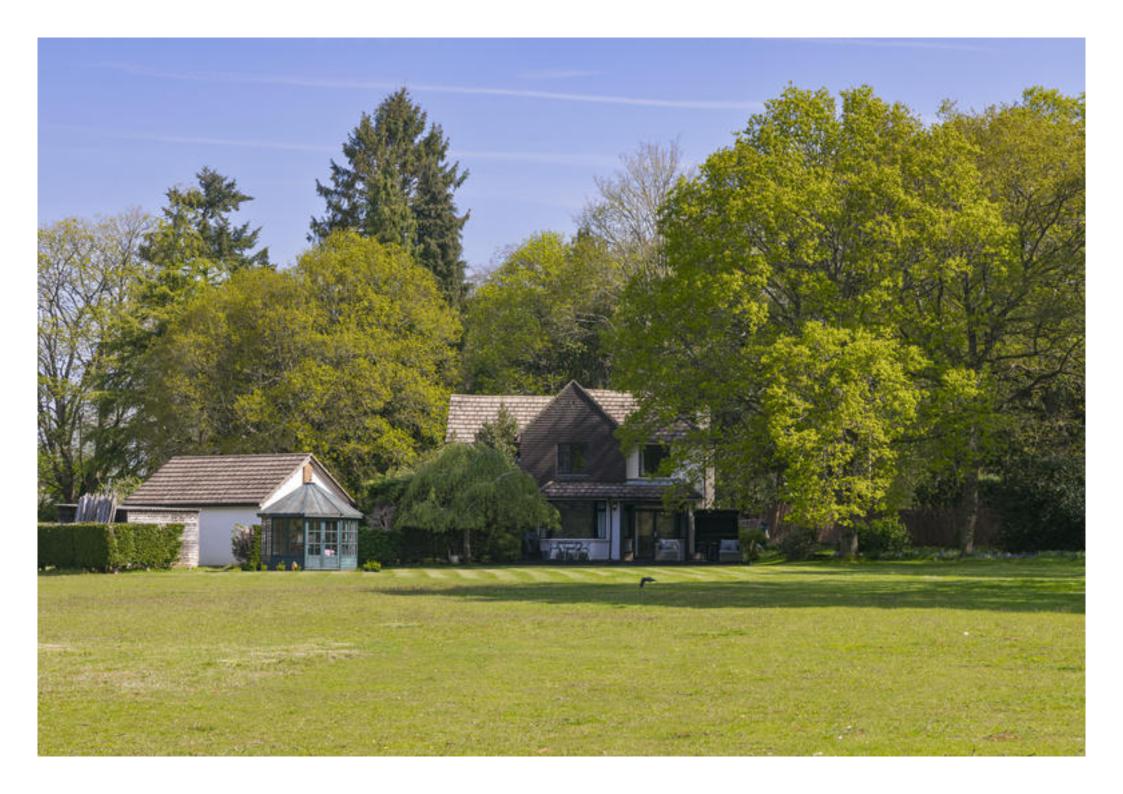

Four bedrooms can be found on the first floor along with the family bathroom and a shower room.

The west facing gardens and grounds of the property are spectacular and are a particular feature. Extending to 5.7 acres, they are extremely private and framed by a number of trees. The sweeping lawn is immaculately kept and wraps around the house. There is a decked terrace which enjoys the garden views and is ideal for entertaining in the summer months.

Lugano is accessed via wooden gates and a private driveway, there is a double garage with an attached home office and there is a summer house in the main garden, two stables and paddocks providing the opportunity for horses. The outbuildings offer immense potential for conversion to ancillary accommodation either for guests or relatives, subject to gaining necessary planning consent.