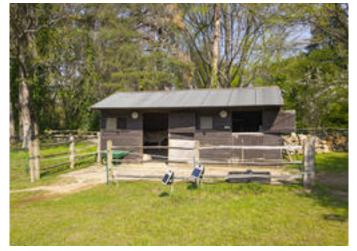

Lugano is accessed via wooden gates and a private driveway, there is a double garage with an attached home office and there is a summer house in the main garden, two stables and paddocks providing the opportunity for horses. The outbuildings offer immense potential for conversion to ancillary accommodation either for guests or relatives, subject to gaining necessary planning consent.