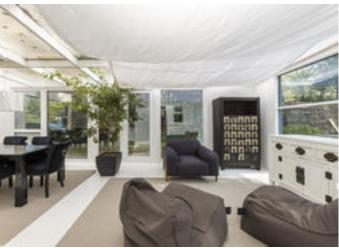

Approached through the porch the reception hall leads to the contemporary style kitchen with bespoke cabinetry, granite workshops, Mercury range cooker and has an adjoining seating area. The large conservatory enjoys a pleasant aspect and has the potential to improve and update.