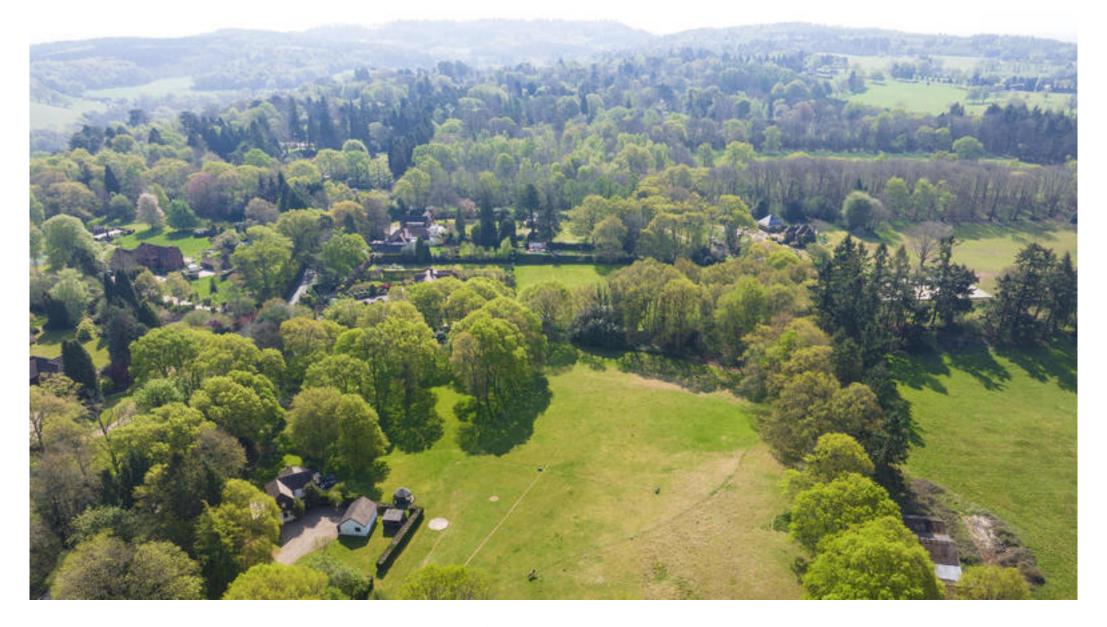

### Local information

Lying in the locality of the prestigious village of Hascombe and in the heart of the Surrey Hills Area of Outstanding Natural Beauty, Lugano enjoys a delightful setting surrounded by nature and woodland.

Four bedrooms can be found on the first floor along with the family bathroom and a shower room.

The west facing gardens and grounds of the property are spectacular and are a particular feature. Extending to 5.7 acres, they are extremely private and framed by a number of trees. The sweeping lawn is immaculately kept and wraps around the house. There is a decked terrace which enjoys the garden views and is ideal for entertaining in the summer months.

Lugano is accessed via wooden gates and a private driveway, there is a double garage with an attached home office and there is a summer house in the main garden, two stables and paddocks providing the opportunity for horses. The outbuildings offer immense potential for conversion to ancillary accommodation either for guests or relatives, subject to gaining necessary planning consent.