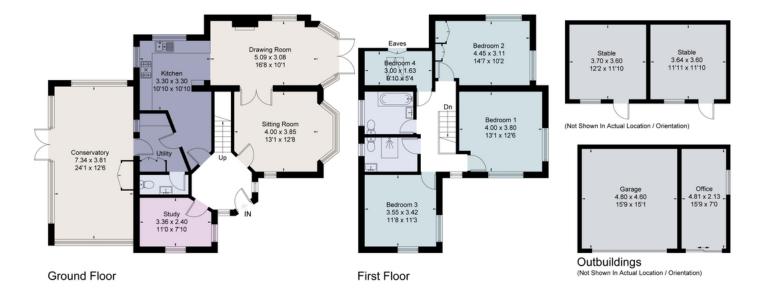

Approached through the porch the reception hall leads to the contemporary style kitchen with bespoke cabinetry, granite workshops, Mercury range cooker and has an adjoining seating area. The large conservatory enjoys a pleasant aspect and has the potential to improve and update.

There are two further reception rooms, both generous in size and filled with natural light and views over the gardens and fields beyond. A useful study or snug, utility room and cloakroom complete the downstairs accommodation.

Four bedrooms can be found on the first floor along with the family bathroom and a shower room.

The west facing gardens and grounds of the property are spectacular and are a particular feature. Extending to 5.7 acres, they are extremely private and framed by a number of trees. The sweeping lawn is immaculately kept and wraps around the house. There is a decked terrace which enjoys the garden views and is ideal for entertaining in the summer months.

Lugano is accessed via wooden gates and a private driveway, there is a double garage with an attached home office and there is a summer house in the main garden, two stables and paddocks providing the opportunity for horses. The outbuildings offer immense potential for conversion to ancillary accommodation either for guests or relatives, subject to gaining necessary planning consent.

Approximate Area = 1909 sq ft / 177.4 sq m Garage = 238 sq ft / 22.1 sq m Outbuildings = 404 sq ft / 37.5 sq m Total = 2551 sq ft / 237.0 sq m

Including Limited Use Area (17 sq ft / 1.6 sq m)

For identification only. Not to scale.