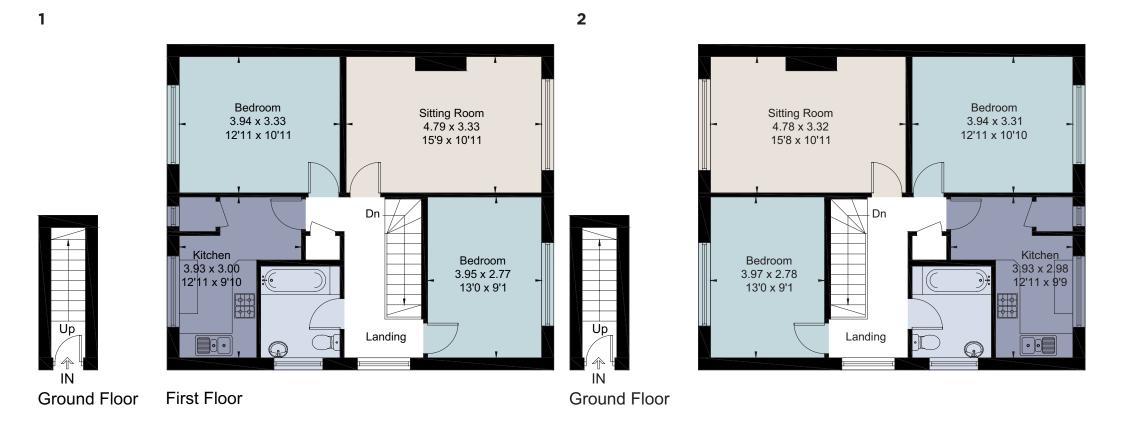

# Description

An opportunity to acquire a freehold building in this popular central Guildford location comprising of four x two double bedroom apartments in very presentable condition each with garaging at the rear. The four apartments are all let on one year AST's, the current annual income can be provided via the Agent.

# Viewing

Strictly by appointment with Savills.

- 2 Approximate Floor Area 740 sq ft / 68.7 sq m

(O)

savills savills.co.uk

Alastair Mercer Savills Guildford 01483 796800 guildford@savills.com

3

Ground Floor