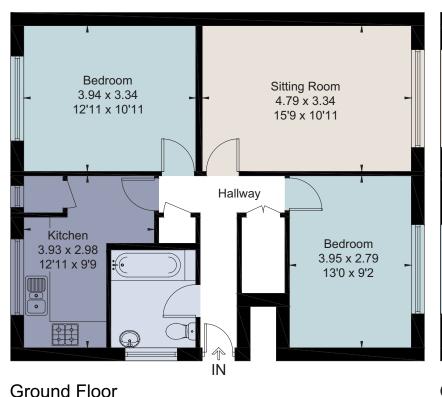

# Description

An opportunity to acquire a freehold building in this popular central Guildford location comprising of four x two double bedroom apartments in very presentable condition each with garaging at the rear. The four apartments are all let on one year AST's, the current annual income can be provided via the Agent.

# Viewing

Strictly by appointment with Savills.

- 2 Approximate Floor Area 740 sq ft / 68.7 sq m

(O)

savills savills.co.uk

Alastair Mercer Savills Guildford 01483 796800 guildford@savills.com

3

Ground Floor