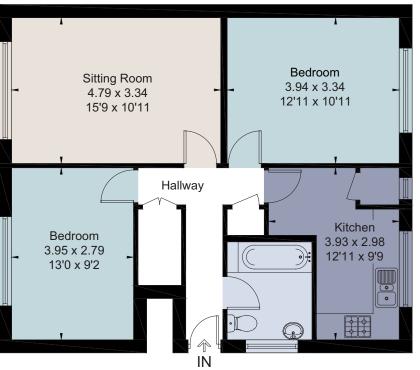

# Description

An opportunity to acquire a freehold building in this popular central Guildford location comprising of four x two double bedroom apartments in very presentable condition each with garaging at the rear. The four apartments are all let on one year AST's, the current annual income can be provided via the Agent.

# Viewing

Strictly by appointment with Savills.

- 2 Approximate Floor Area 740 sq ft / 68.7 sq m

(O)

savills savills.co.uk

Alastair Mercer Savills Guildford 01483 796800 guildford@savills.com

3

Ground Floor