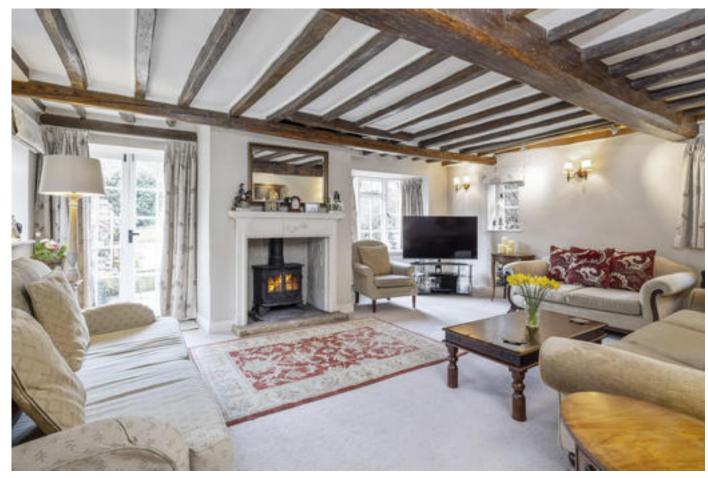

## About this property

Whiteberry Cottage is a quintessential 'chocolate box' cottage with all the character features one would expect of a property of this age, including open fireplaces and timber beams.

The cottage dates from circa 1720 and is not listed, whilst being presented to a high standard with a contemporary feel throughout.

The ground floor accommodation comprises three reception rooms, a spacious and light sitting room with log burning stove and access to the garden, a formal dining room and a study. The kitchen with breakfast area has been fitted with modern cabinetry, AGA, electric oven, walk-in larder and an adjoining utility room.