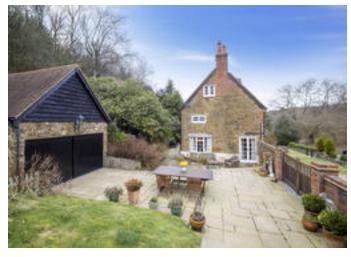

To the front of the property is a gravel driveway, wooden gates open to a double garage with studio room above and a useful addition of two outbuildings. There is a pleasant terraced seating area enjoying views to the beautiful gardens beyond. The cottage sits well within its plot of 0.5 acre with a large area of lawn framed by mature specimen trees offering tranquility and privacy.