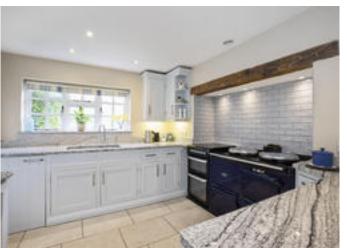

The cottage dates from circa 1720 and is not listed, whilst being presented to a high standard with a contemporary feel throughout.

The ground floor accommodation comprises three reception rooms, a spacious and light sitting room with log burning stove and access to the garden, a formal dining room and a study. The kitchen with breakfast area has been fitted with modern cabinetry, AGA, electric oven, walk-in larder and an adjoining utility room.