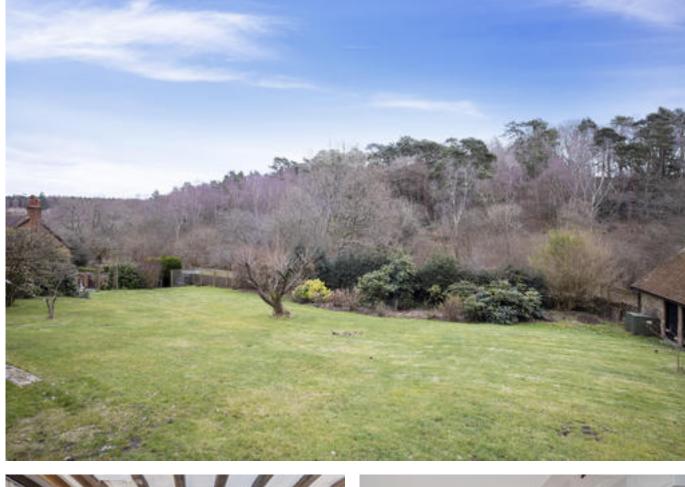

To the front of the property is a gravel driveway, wooden gates open to a double garage with studio room above and a useful addition of two outbuildings. There is a pleasant terraced seating area enjoying views to the beautiful gardens beyond. The cottage sits well within its plot of 0.5 acre with a large area of lawn framed by mature specimen trees offering tranquility and privacy.