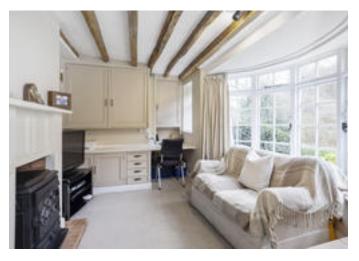

## About this property

Whiteberry Cottage is a quintessential 'chocolate box' cottage with all the character features one would expect of a property of this age, including open fireplaces and timber beams.

The cottage dates from circa 1720 and is not listed, whilst being presented to a high standard with a contemporary feel throughout.

The ground floor accommodation comprises three reception rooms, a spacious and light sitting room with log burning stove and access to the garden, a formal dining room and a study. The kitchen with breakfast area has been fitted with modern cabinetry, AGA, electric oven, walk-in larder and an adjoining utility room.