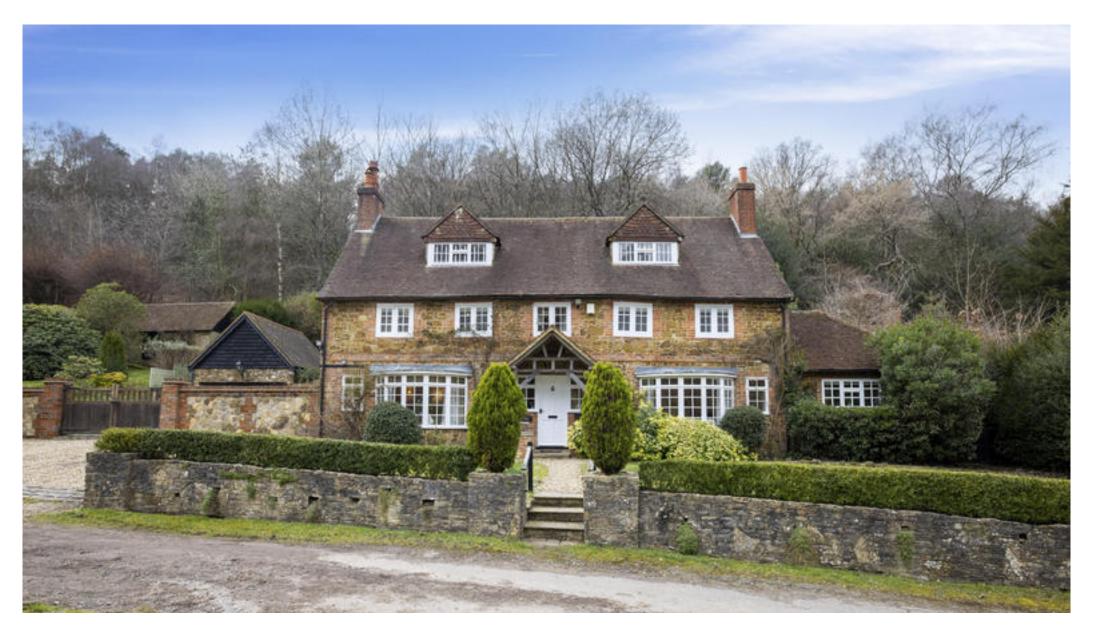

## Idyllic country cottage in the heart of the Surrey Hills

Whiteberry Cottage, Broadmoor, Abinger Common, Surrey, RH5 6JY

Freehold

Well appointed kitchen/breakfast room • Sitting room with log burning stove • Dining room • Study/home office • 5 bedrooms • 0.5 acre grounds • Garage and outbuildings • Wonderful countryside views

## About this property

Whiteberry Cottage is a quintessential 'chocolate box' cottage with all the character features one would expect of a property of this age, including open fireplaces and timber beams.

The cottage dates from circa 1720 and is not listed, whilst being presented to a high standard with a contemporary feel throughout.

The ground floor accommodation comprises three reception rooms, a spacious and light sitting room with log burning stove and access to the garden, a formal dining room and a study. The kitchen with breakfast area has been fitted with modern cabinetry, AGA, electric oven, walk-in larder and an adjoining utility room.

To the front of the property is a gravel driveway, wooden gates open to a double garage with studio room above and a useful addition of two outbuildings. There is a pleasant terraced seating area enjoying views to the beautiful gardens beyond. The cottage sits well within its plot of 0.5 acre with a large area of lawn framed by mature specimen trees offering tranquility and privacy.