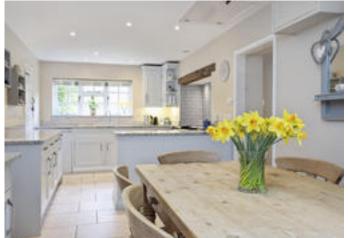

The cottage dates from circa 1720 and is not listed, whilst being presented to a high standard with a contemporary feel throughout.

The ground floor accommodation comprises three reception rooms, a spacious and light sitting room with log burning stove and access to the garden, a formal dining room and a study. The kitchen with breakfast area has been fitted with modern cabinetry, AGA, electric oven, walk-in larder and an adjoining utility room.