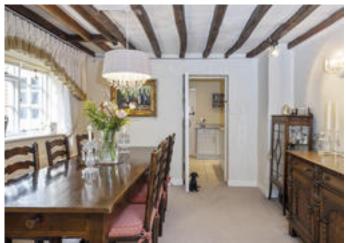

The cottage dates from circa 1720 and is not listed, whilst being presented to a high standard with a contemporary feel throughout.

The ground floor accommodation comprises three reception rooms, a spacious and light sitting room with log burning stove and access to the garden, a formal dining room and a study. The kitchen with breakfast area has been fitted with modern cabinetry, AGA, electric oven, walk-in larder and an adjoining utility room.