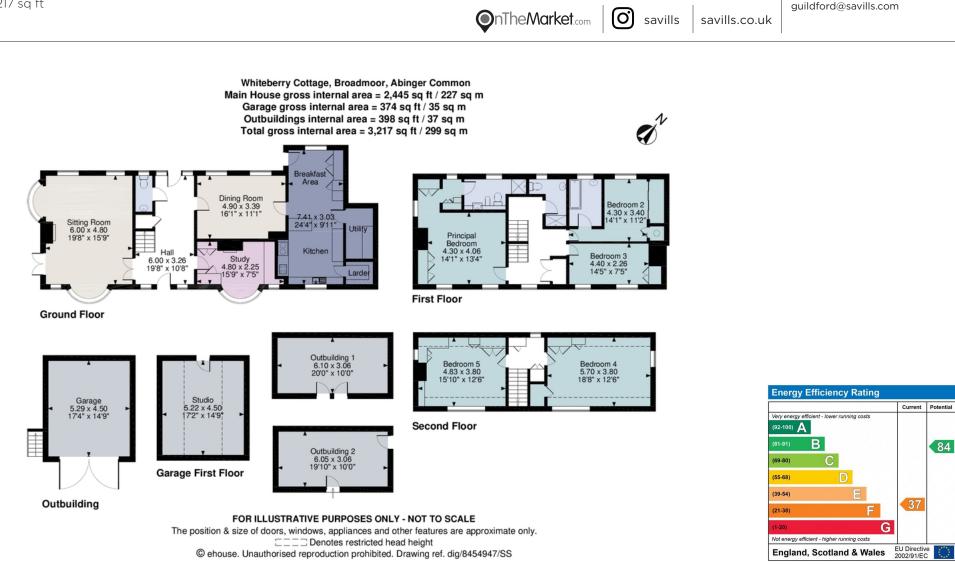

The client has invested in hardware to provide 4G internet access.

**Tenure** Freehold

Whiteberry Cottage, Broadmoor, Abinger Common, Surrey, RH5 6JY Gross internal area (approx) 2445 sq ft Outbuildings 772 sq ft

Total 3217 sq ft

Important notice: Savills, their clients and any joint agents give notice that 1: They are not authorised to make or give any representations or warranties in relation to the property either here or elsewhere, either on their own behalf or on behalf or on behalf of their client or otherwise. They assume no responsibility for any statement that may be made in these particulars. These particulars do not form part of any offer or contract and must not be relied upon as statements or representations of fact. 2: Any areas, measurements or distances are approximate. The text, photographs and plans are for guidance only and are not necessarily comprehensive. It should not be assumed that the property has all necessary planning, building regulation or other consents and Savills have not tested any services, equipment or facilities. Purchasers must satisfy themselves by inspection or otherwise. 12024010 Job ID: 149774 User initials: AD