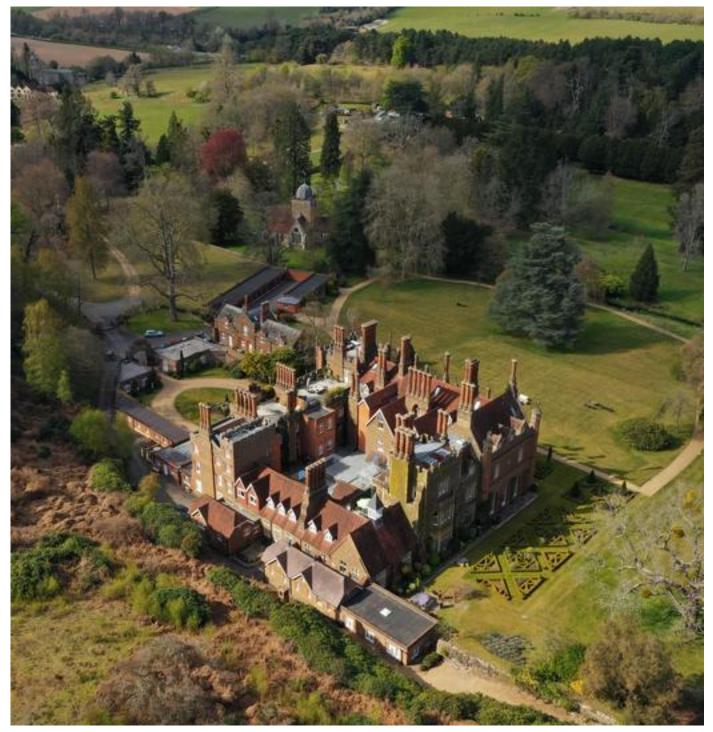

## Local information

Albury Park is an historic estate designed by Augustus Pugin for Henry Drummond in the 19th century. Set within the beautiful Surrey countryside it is possible to enjoy the best of both worlds, a delightful rural setting and accessibility to Guildford. Close by are the charming villages of Albury and Shere, which also lie within the Surrey Hills Area of Outstanding Natural Beauty. St Martha's chapel on the hill. Blackheath. Silent Pool. Newlands Corner are other well known beauty spots, all within easy reach and the neighbouring countryside offers miles of wonderful walking, cycling and ridina.

## About this property

Apartment 9 is an exceptional first floor apartment within the magnificent and highly regarded

Albury Park Mansion. The property enjoys a fabulous parkland setting in the Surrey Hills Area of Outstanding Natural Beauty, yet occupying a convenient location with its excellent commuter links and proximity to Guildford.