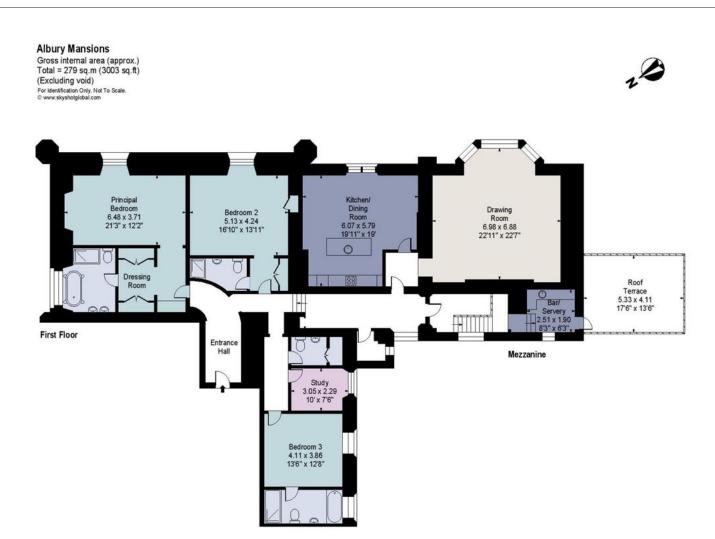

The property comprises an imposing drawing room, contemporary kitchen with adjoining dining room, utility room, cloakroom, and a study.

The luxurious principal bedroom suite has a dressing area and generous sized en suite with steam shower. There are two additional bedrooms, one with a Jacuzzi bath and a further guest bathroom.

The apartment has direct access to a private and secluded roof terrace with its own bar/servery, the perfect spot to enjoy entertaining friends.

There are spectacular communal gardens grounds, amounting to about 5 acres, and there is designated parking and a garage in a nearby block.