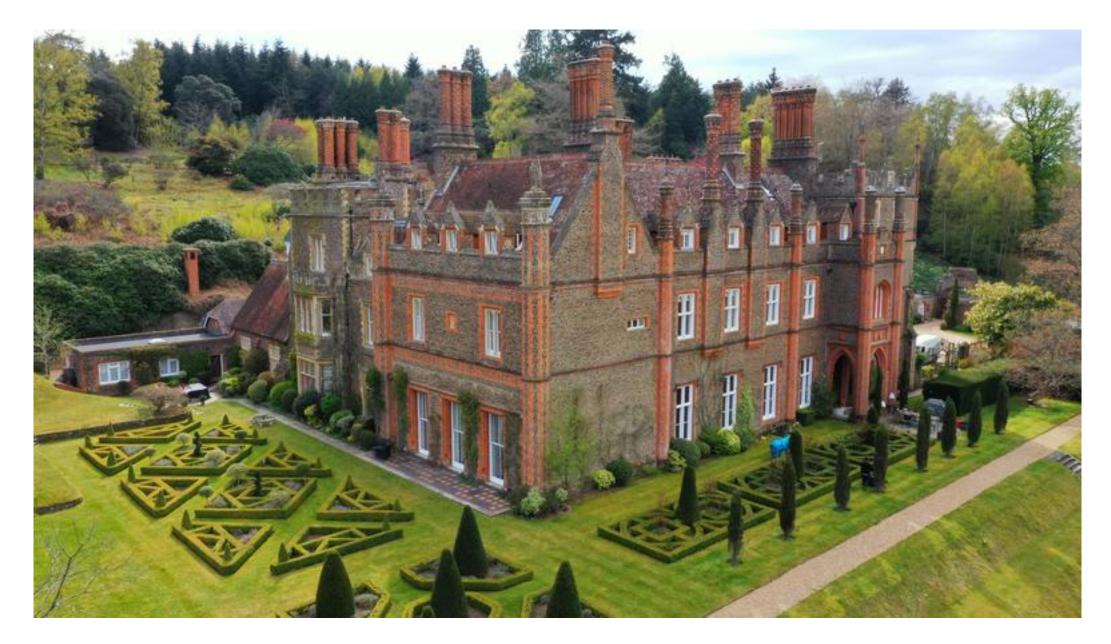

## Local information

Albury Park is an historic estate designed by Augustus Pugin for Henry Drummond in the 19th century. Set within the beautiful Surrey countryside it is possible to enjoy the best of both worlds, a delightful rural setting and accessibility to Guildford. Close by are the charming villages of Albury and Shere, which also lie within the Surrey Hills Area of Outstanding Natural Beauty. St Martha's chapel on the hill. Blackheath. Silent Pool. Newlands Corner are other well known beauty spots, all within easy reach and the neighbouring countryside offers miles of wonderful walking, cycling and ridina.

## About this property

Apartment 9 is an exceptional first floor apartment within the magnificent and highly regarded

Albury Park Mansion. The property enjoys a fabulous parkland setting in the Surrey Hills Area of Outstanding Natural Beauty, yet occupying a convenient location with its excellent commuter links and proximity to Guildford.

The apartment has direct access to a private and secluded roof terrace with its own bar/servery, the perfect spot to enjoy entertaining friends.

There are spectacular communal gardens grounds, amounting to about 5 acres, and there is designated parking and a garage in a nearby block.