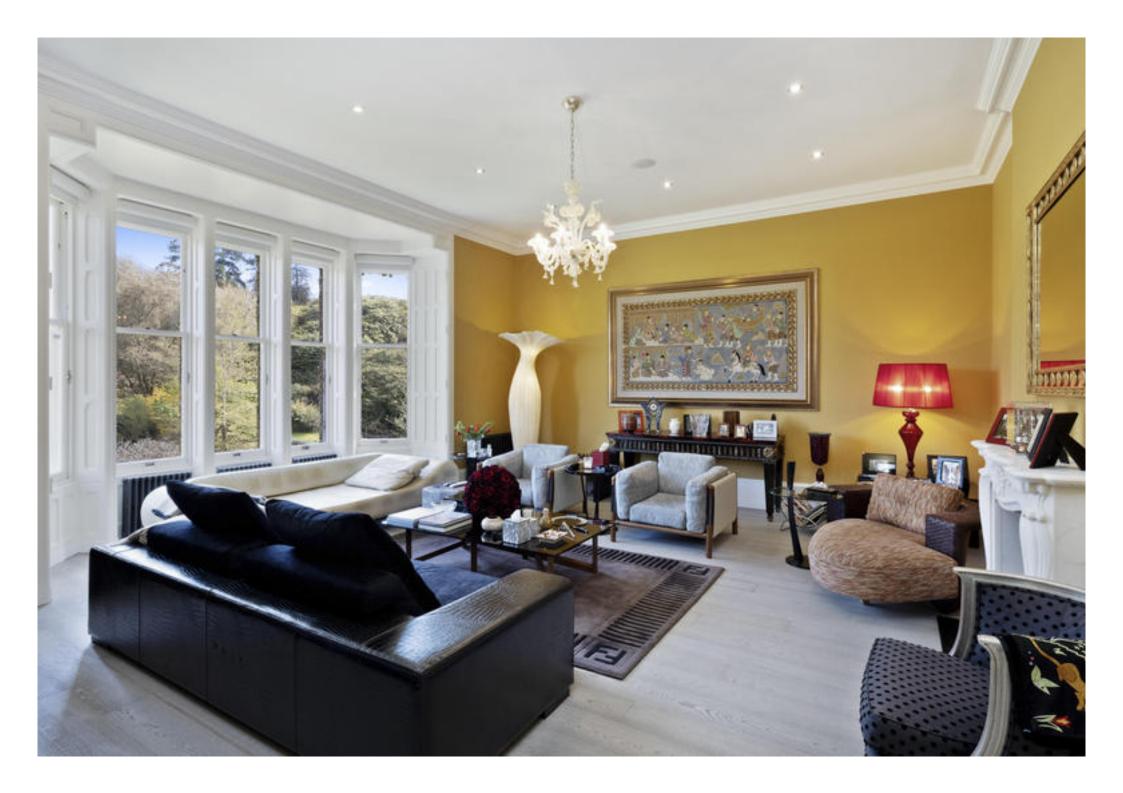

Accommodation is well planned and has been presented to the highest of standards with ample space for entertaining or enjoying as a restorative retreat. The interiors are elegant and classic with contemporary styling.

The property comprises an imposing drawing room, contemporary kitchen with adjoining dining room, utility room, cloakroom, and a study.

The luxurious principal bedroom suite has a dressing area and generous sized en suite with steam shower. There are two additional bedrooms, one with a Jacuzzi bath and a further guest bathroom.