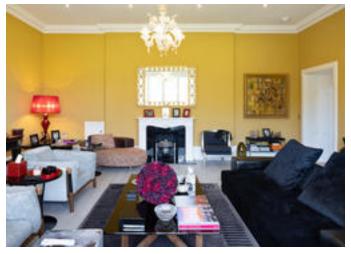

The property comprises an imposing drawing room, contemporary kitchen with adjoining dining room, utility room, cloakroom, and a study.

The luxurious principal bedroom suite has a dressing area and generous sized en suite with steam shower. There are two additional bedrooms, one with a Jacuzzi bath and a further guest bathroom.