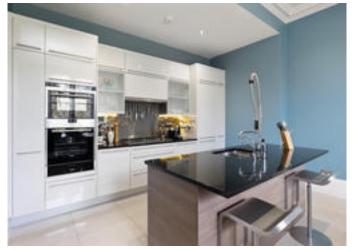

The property comprises an imposing drawing room, contemporary kitchen with adjoining dining room, utility room, cloakroom, and a study.

The luxurious principal bedroom suite has a dressing area and generous sized en suite with steam shower. There are two additional bedrooms, one with a Jacuzzi bath and a further guest bathroom.