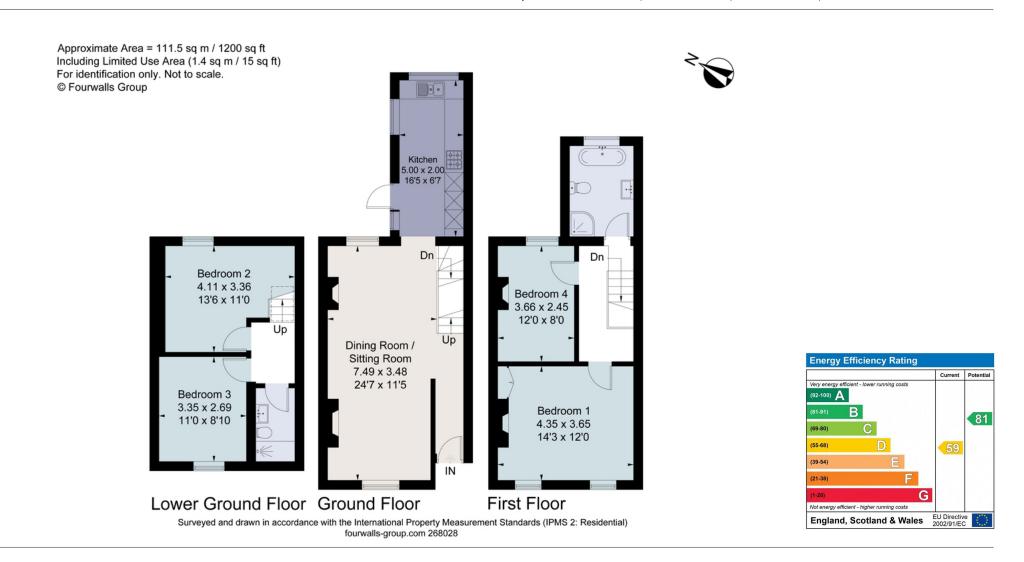

The well balanced living accommodation is set over three floors and comprises of a generous sized dining/sitting room measuring over 24 ft and a well appointed kitchen to the rear with access on to the garden.

There are four double bedrooms serviced by a bathroom with freestanding bathtub and walk in shower as well as an additional shower room.

To the rear is a pleasant lawned garden and residents permit parking to the front of the property can be arranged via the local authority.

## Local Authority

Guildford Borough Council

EPC rating = D