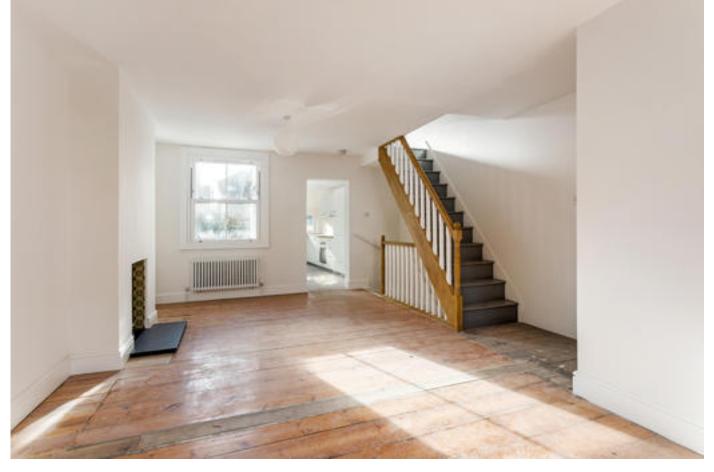

The well balanced living accommodation is set over three floors and comprises of a generous sized dining/sitting room measuring over 24 ft and a well appointed kitchen to the rear with access on to the garden.