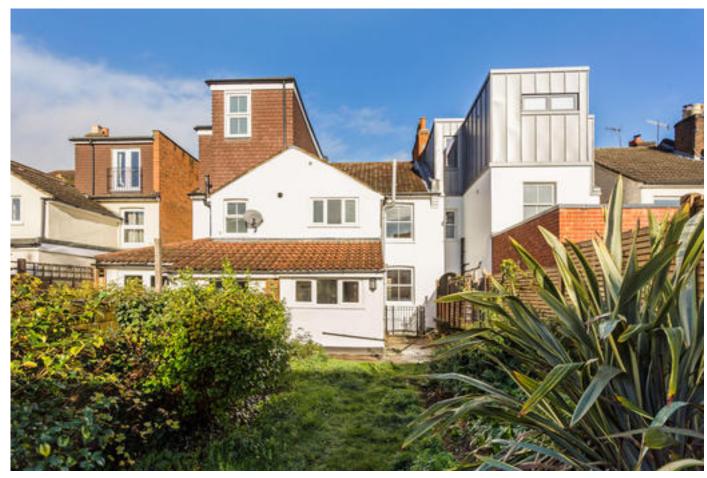

# Victorian 4 bedroom house situated in central Guildford

23 Markenfield Road, Guildford, Surrey, GU1 4PB

Freehold

Desirable road in central Guildford • Accommodation set over 3 floors • Kitchen • Dining room/sitting room • 4 bedrooms • 2 bath/shower rooms • Garden

### About this property

This charming Victorian attached house is located on a popular residential street within 500m of central Guildford. The property has been recently redecorated by the present owner and many original features have been retained such as original fireplaces and flooring.

There are four double bedrooms serviced by a bathroom with freestanding bathtub and walk in shower as well as an additional shower room.

To the rear is a pleasant lawned garden and residents permit parking to the front of the property can be arranged via the local authority.