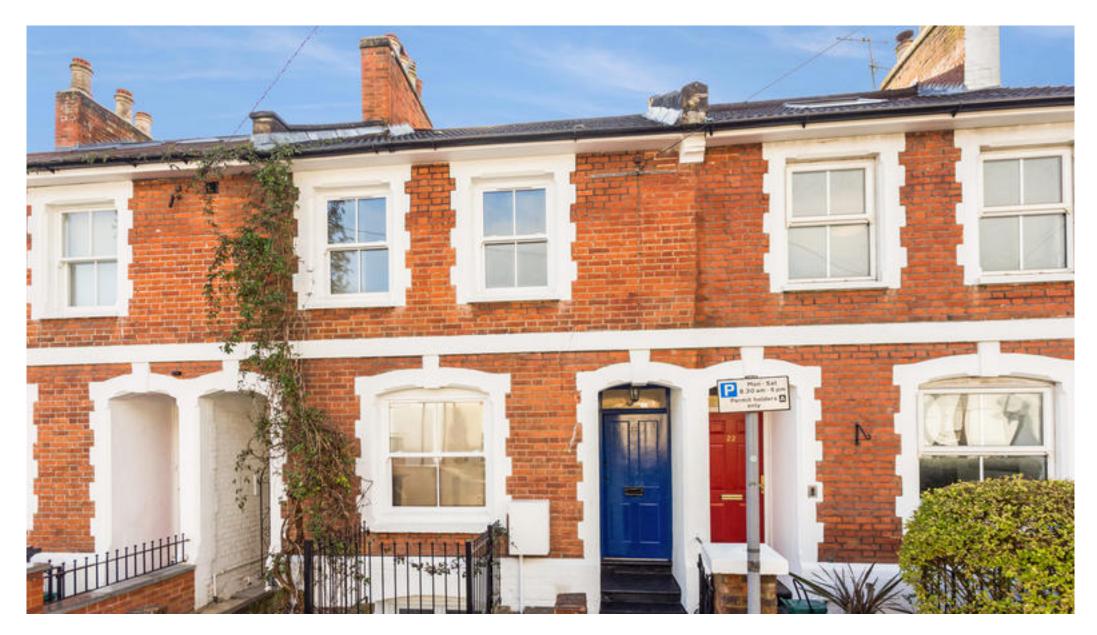

# Victorian 4 bedroom house situated in central Guildford

23 Markenfield Road, Guildford, Surrey, GU1 4PB

Freehold

Desirable road in central Guildford • Accommodation set over 3 floors • Kitchen • Dining room/sitting room • 4 bedrooms • 2 bath/shower rooms • Garden

### About this property

This charming Victorian attached house is located on a popular residential street within 500m of central Guildford. The property has been recently redecorated by the present owner and many original features have been retained such as original fireplaces and flooring.