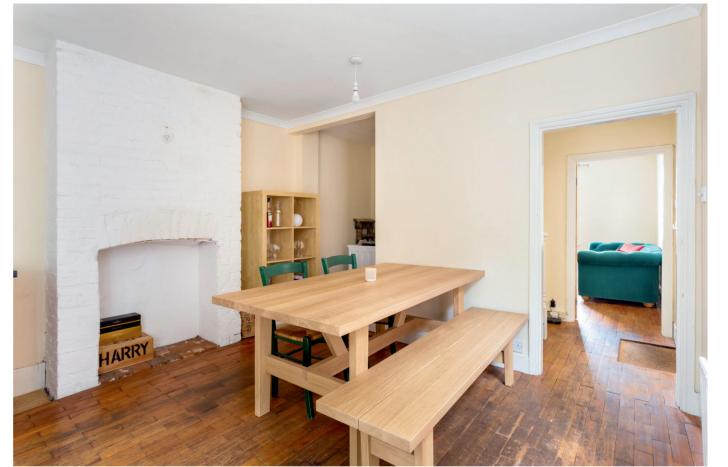

#### About this property

This superb semi-detached character property is situated in a quiet road right in the heart of Charlotteville within a short distance of the high street and downs. The ground floor consists of two well-proportioned reception rooms, the front currently used as a living room and the rear a dining room. The kitchen and ground floor bathroom are accessed via the dining room which itself has access to the rear garden. Upstairs, there are two double bedrooms, the master benefitting from am en-suite shower room. The basement has been insulated and makes a fantastic third reception space. To the rear of the property is a private garden made up of a patio, grassed area and shed. The property is offered to the market with no onward chain and an internal viewing is highly recommended.