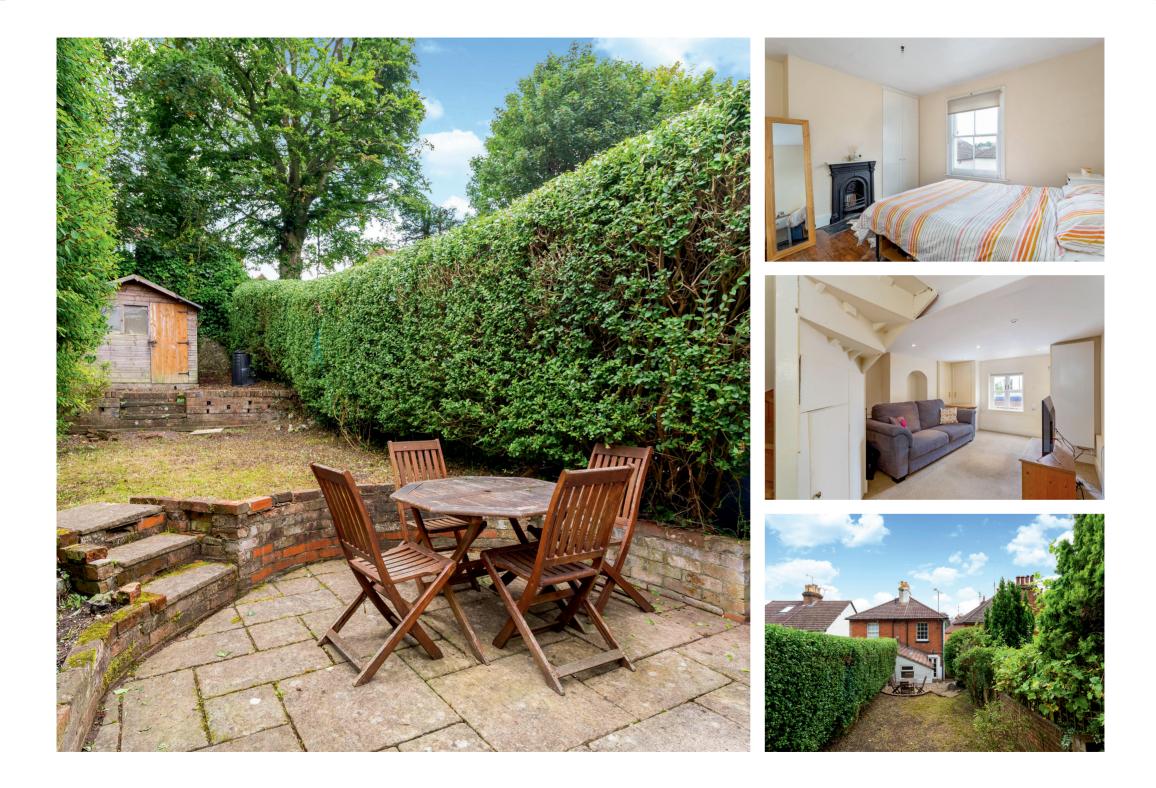

#### About this property

This superb semi-detached character property is situated in a quiet road right in the heart of Charlotteville within a short distance of the high street and downs. The ground floor consists of two well-proportioned reception rooms, the front currently used as a living room and the rear a dining room. The kitchen and ground floor bathroom are accessed via the dining room which itself has access to the rear garden. Upstairs, there are two double bedrooms, the master benefitting from am en-suite shower room. The basement has been insulated and makes a fantastic third reception space. To the rear of the property is a private garden made up of a patio, grassed area and shed. The property is offered to the market with no onward chain and an internal viewing is highly recommended.