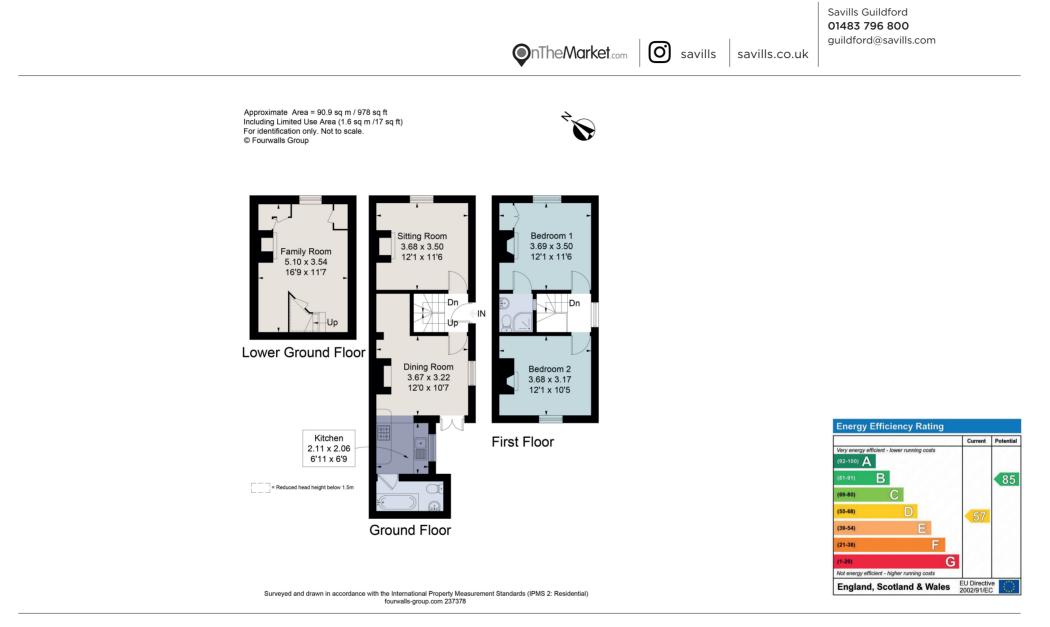

#### About this property

This superb semi-detached character property is situated in a quiet road right in the heart of Charlotteville within a short distance of the high street and downs. The ground floor consists of two well-proportioned reception rooms, the front currently used as a living room and the rear a dining room. The kitchen and ground floor bathroom are accessed via the dining room which itself has access to the rear garden. Upstairs, there are two double bedrooms, the master benefitting from am en-suite shower room. The basement has been insulated and makes a fantastic third reception space. To the rear of the property is a private garden made up of a patio, grassed area and shed. The property is offered to the market with no onward chain and an internal viewing is highly recommended.

#### **Tenure** Freehold

Local Authority Guildford

EPC rating = D