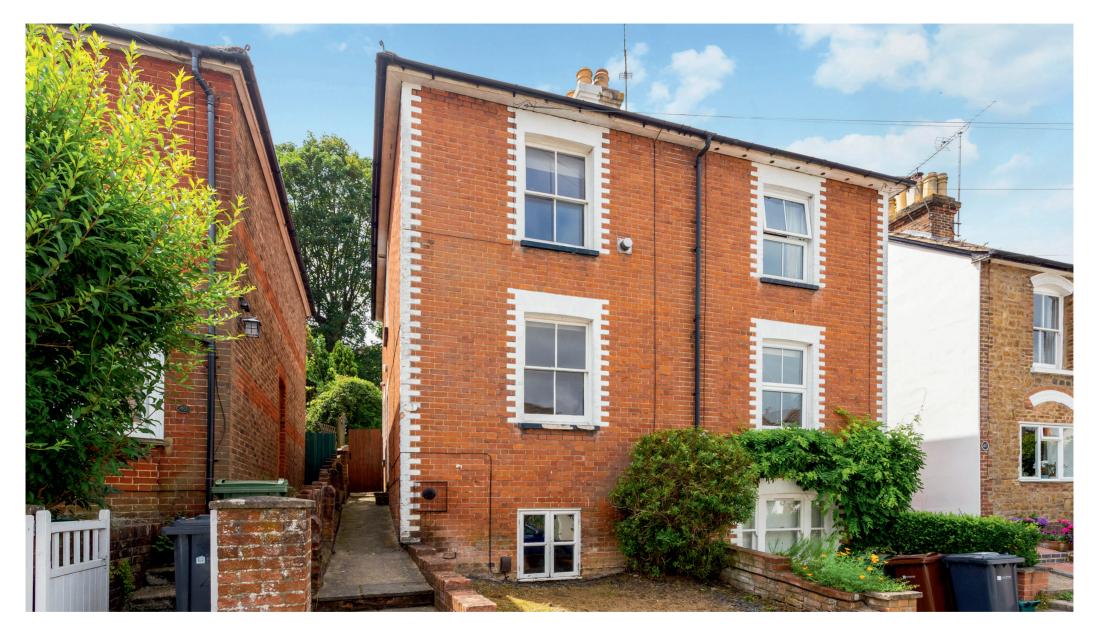

# Victorian character in the heart of Charlotteville

41 Addison Road Guildford GU1 3QQ

Freehold

2 double bedrooms • Master bedroom with en suite shower • In need of modernisation • Private garden • Set over three floors • No onward chain

#### About this property

This superb semi-detached character property is situated in a quiet road right in the heart of Charlotteville within a short distance of the high street and downs. The ground floor consists of two well-proportioned reception rooms, the front currently used as a living room and the rear a dining room. The kitchen and ground floor bathroom are accessed via the dining room which itself has access to the rear garden. Upstairs, there are two double bedrooms, the master benefitting from am en-suite shower room. The basement has been insulated and makes a fantastic third reception space. To the rear of the property is a private garden made up of a patio, grassed area and shed. The property is offered to the market with no onward chain and an internal viewing is highly recommended.