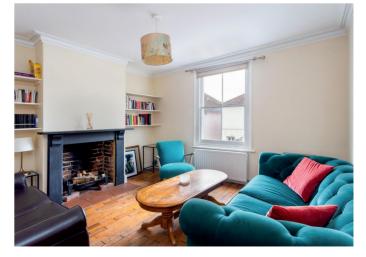

#### About this property

This superb semi-detached character property is situated in a quiet road right in the heart of Charlotteville within a short distance of the high street and downs. The ground floor consists of two well-proportioned reception rooms, the front currently used as a living room and the rear a dining room. The kitchen and ground floor bathroom are accessed via the dining room which itself has access to the rear garden. Upstairs, there are two double bedrooms, the master benefitting from am en-suite shower room. The basement has been insulated and makes a fantastic third reception space. To the rear of the property is a private garden made up of a patio, grassed area and shed. The property is offered to the market with no onward chain and an internal viewing is highly recommended.