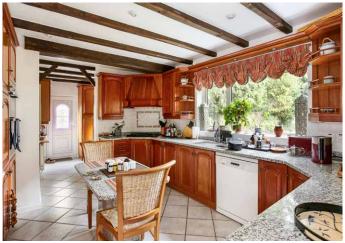

## Description

Located in one of Guildford's most desirable locations, Apple Tree Cottage is an impressive detached house offering excellent accommodation. Set over two floors, this well presented property is set behind a spacious driveway and comprises a 23'4 sitting room with French doors onto the gardens, leading into a separate dining room. The ground floor also consists of a study, shower room, utility room, kitchen/breakfast room and access to an integral garage.