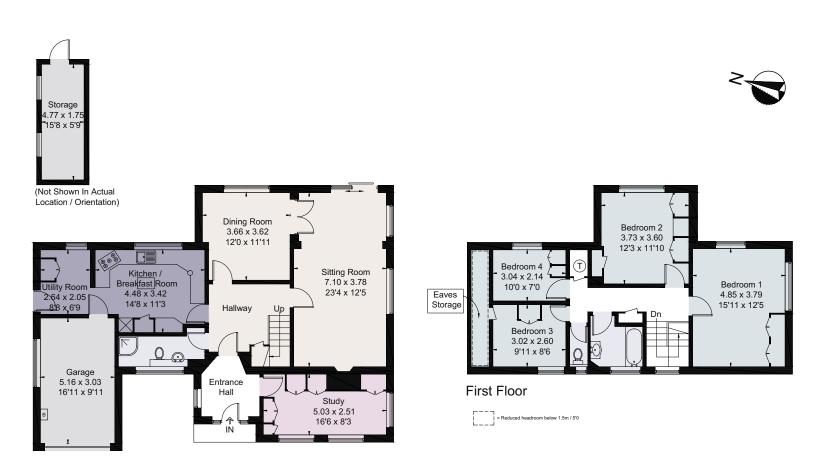

## Description

Located in one of Guildford's most desirable locations, Apple Tree Cottage is an impressive detached house offering excellent accommodation. Set over two floors, this well presented property is set behind a spacious driveway and comprises a 23'4 sitting room with French doors onto the gardens, leading into a separate dining room. The ground floor also consists of a study, shower room, utility room, kitchen/breakfast room and access to an integral garage.

The first floor consists of four double bedrooms, a family bathroom and separate WC, all of which are accessed from a spacious landing area.

The rear garden is large for central Guildford and mostly laid to lawn with mature borders. An internal viewing is highly recommended.

## Viewing

Strictly by appointment with Savills.

**Garage** 15.6 sq m / 168 sq ft **Storage** 8.3 sq m / 89 sq ft **Total** 189.2 sq m / 2036 sq ft

 $\bigcirc n The \textit{Market}.com$ 

vills savills.co.uk

Georgie Geary-Pepper Savills Guildford 01483 796800 guildford@savills.com

Ground Floor

For identification only. Not to scale. © 190911GGP

Important notice Savills, its clients and any joint agents give notice that 1: They are not authorised to make or give any representations or warranties in relation to the property either here or elsewhere, either on their own behalf or on behalf of their client or otherwise. They assume no responsibility for any statement that may be made in these particulars. These particulars do not form part of any offer or contract and must not be relied upon as statements or representations of fact. 2: Any areas, measurements or distances are approximate. The text, photographs and plans are for guidance only and are not necessarily comprehensive. It should not be assumed that the property has all necessary planning, building regulation or other consents and Savills have not tested any services, equipment or facilities. Purchasers must satisfy themselves by inspection or otherwise. Brochure by fourwalls-group.com