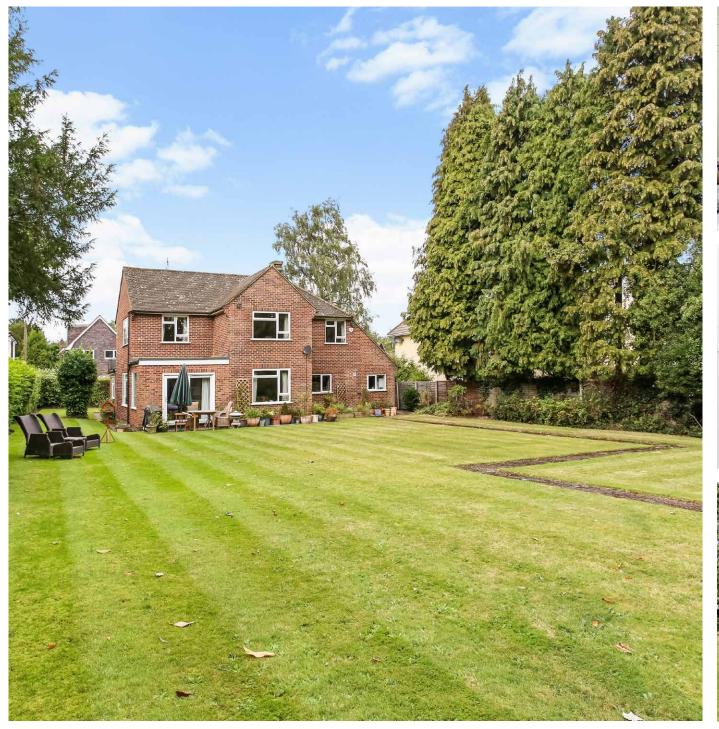

A detached family house set in a generous plot

Apple Tree Cottage, Cranley Road, Guildford, GU1 2JW

3 reception rooms • 4 bedrooms • Integral garage and driveway • Large rear garden • No onward chain • Central location

## Description

Located in one of Guildford's most desirable locations, Apple Tree Cottage is an impressive detached house offering excellent accommodation. Set over two floors, this well presented property is set behind a spacious driveway and comprises a 23'4 sitting room with French doors onto the gardens, leading into a separate dining room. The ground floor also consists of a study, shower room, utility room, kitchen/breakfast room and access to an integral garage.

The first floor consists of four double bedrooms, a family bathroom and separate WC, all of which are accessed from a spacious landing area.

The rear garden is large for central Guildford and mostly laid to lawn with mature borders. An internal viewing is highly recommended.