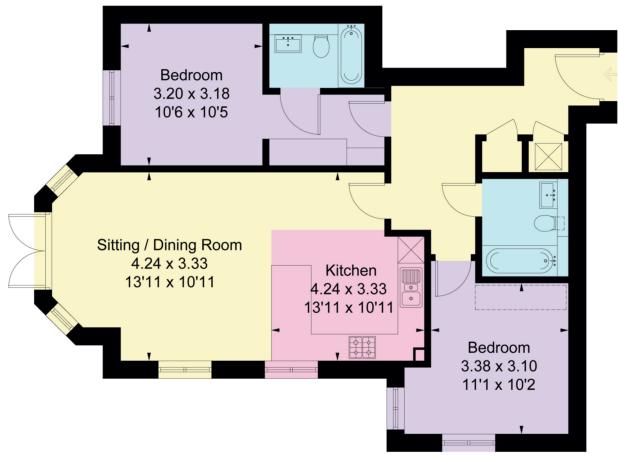

## Leasehold

Two double bedroom apartment ◆ En suite to master bedroom ◆ Open plan kitchen/reception room ◆ Off street allocated parking ◆ Private terrace ◆ EPC rating = B

#### Description

Set within beautifully landscaped gardens, Flat 1 Albury Place offers buyers ground floor open plan living at its finest, a designer kitchen with stone worktops and integrated appliances set the tone an impeccably designed living area ideal for entertaining or simply enjoying everyday living, opening out into a private rear garden via French doors. This wonderful apartment has two bright double bedrooms with the master benefitting from an en suite shower room, as well as a family bathroom. With off street parking and an electric car charging point, this apartment offers everything you could ask for of an apartment in central Guildford.