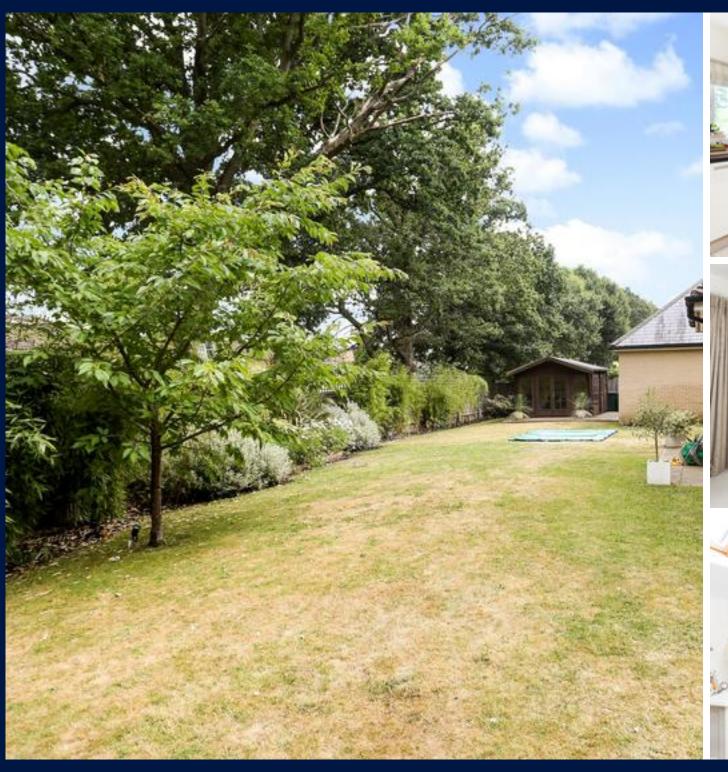

#### Description

This substantial family house is positioned in a spacious plot at the end of a no through road within the popular Queen Elizabeth Park. With just over 3000sqft of internal space (including garage) and set over two floors, 55 Knox Road offers elegance and practical living in equal measures making it perfect for family living. The ground floor is made up of two large reception rooms, the largest, measuring at 17'5 x 17'2 is currently used as a formal sitting room with a gas fireplace and direct access onto the gardens. The open plan kitchen and breakfast rooms are light and spacious and also have direct access into the garden, and garage via the utility room. There is also a well-proportioned study and cloakroom. The first floor consists of a large master bedroom with en suite bathroom and walk in dressing room. There are four further bedrooms all of which are spacious, the guest bedroom also benefitting from an en suite shower room. There is also a well-proportioned family bathroom. Externally, to the front is a spacious driveway leading to the internal double garage, while to the rear is a large wrap around garden which is mostly lawned with a useful summer house.