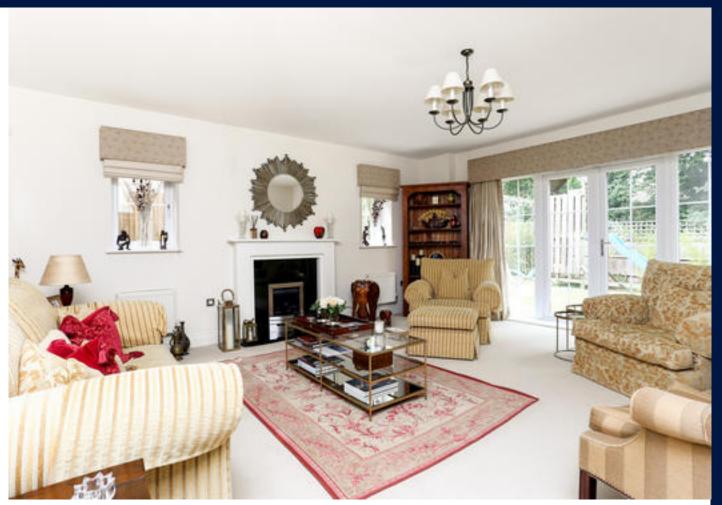

#### Description

This substantial family house is positioned in a spacious plot at the end of a no through road within the popular Queen Elizabeth Park. With just over 3000sqft of internal space (including garage) and set over two floors, 55 Knox Road offers elegance and practical living in equal measures making it perfect for family living. The ground floor is made up of two large reception rooms, the largest, measuring at 17'5 x 17'2 is currently used as a formal sitting room with a gas fireplace and direct access onto the gardens. The open plan kitchen and breakfast rooms are light and spacious and also have direct access into the garden, and garage via the utility room. There is also a well-proportioned study and cloakroom. The first floor consists of a large master bedroom with en suite bathroom and walk in dressing room. There are four further bedrooms all of which are spacious, the guest bedroom also benefitting from an en suite shower room. There is also a well-proportioned family bathroom. Externally, to the front is a spacious driveway leading to the internal double garage, while to the rear is a large wrap around garden which is mostly lawned with a useful summer house.