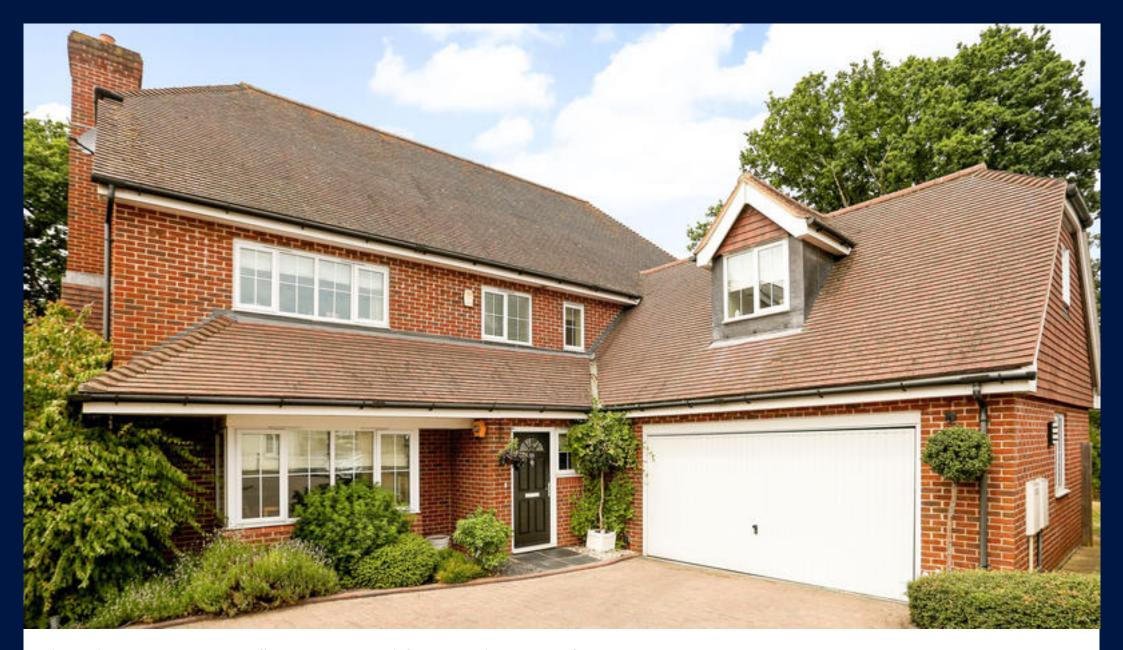

#### Freehold

Large detached family house ◆ Five double bedrooms ◆ Fantastic reception space ◆ Internal double garage ◆ Situated in a no through road

#### Description

This substantial family house is positioned in a spacious plot at the end of a no through road within the popular Queen Elizabeth Park. With just over 3000sqft of internal space (including garage) and set over two floors, 55 Knox Road offers elegance and practical living in equal measures making it perfect for family living. The ground floor is made up of two large reception rooms, the largest, measuring at 17'5 x 17'2 is currently used as a formal sitting room with a gas fireplace and direct access onto the gardens. The open plan kitchen and breakfast rooms are light and spacious and also have direct access into the garden, and garage via the utility room. There is also a well-proportioned study and cloakroom. The first floor consists of a large master bedroom with en suite bathroom and walk in dressing room. There are four further bedrooms all of which are spacious, the guest bedroom also benefitting from an en suite shower room. There is also a well-proportioned family bathroom. Externally, to the front is a spacious driveway leading to the internal double garage, while to the rear is a large wrap around garden which is mostly lawned with a useful summer house.