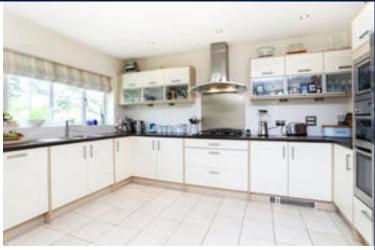

#### Description

This substantial family house is positioned in a spacious plot at the end of a no through road within the popular Queen Elizabeth Park. With just over 3000sqft of internal space (including garage) and set over two floors, 55 Knox Road offers elegance and practical living in equal measures making it perfect for family living. The ground floor is made up of two large reception rooms, the largest, measuring at 17'5 x 17'2 is currently used as a formal sitting room with a gas fireplace and direct access onto the gardens. The open plan kitchen and breakfast rooms are light and spacious and also have direct access into the garden, and garage via the utility room. There is also a well-proportioned study and cloakroom. The first floor consists of a large master bedroom with en suite bathroom and walk in dressing room. There are four further bedrooms all of which are spacious, the guest bedroom also benefitting from an en suite shower room. There is also a well-proportioned family bathroom. Externally, to the front is a spacious driveway leading to the internal double garage, while to the rear is a large wrap around garden which is mostly lawned with a useful summer house.