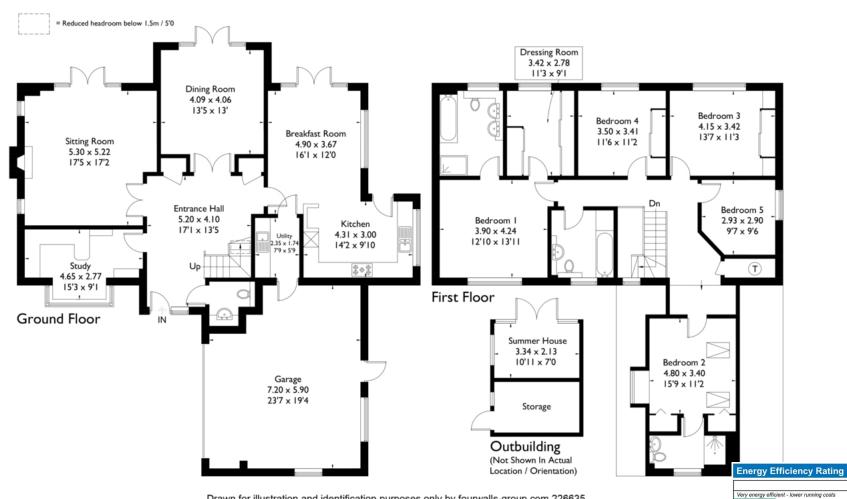

#### Description

This substantial family house is positioned in a spacious plot at the end of a no through road within the popular Queen Elizabeth Park. With just over 3000sqft of internal space (including garage) and set over two floors, 55 Knox Road offers elegance and practical living in equal measures making it perfect for family living. The ground floor is made up of two large reception rooms, the largest, measuring at 17'5 x 17'2 is currently used as a formal sitting room with a gas fireplace and direct access onto the gardens. The open plan kitchen and breakfast rooms are light and spacious and also have direct access into the garden, and garage via the utility room. There is also a well-proportioned study and cloakroom. The first floor consists of a large master bedroom with en suite bathroom and walk in dressing room. There are four further bedrooms all of which are spacious, the guest bedroom also benefitting from an en suite shower room. There is also a well-proportioned family bathroom. Externally, to the front is a spacious driveway leading to the internal double garage, while to the rear is a large wrap around garden which is mostly lawned with a useful summer house.