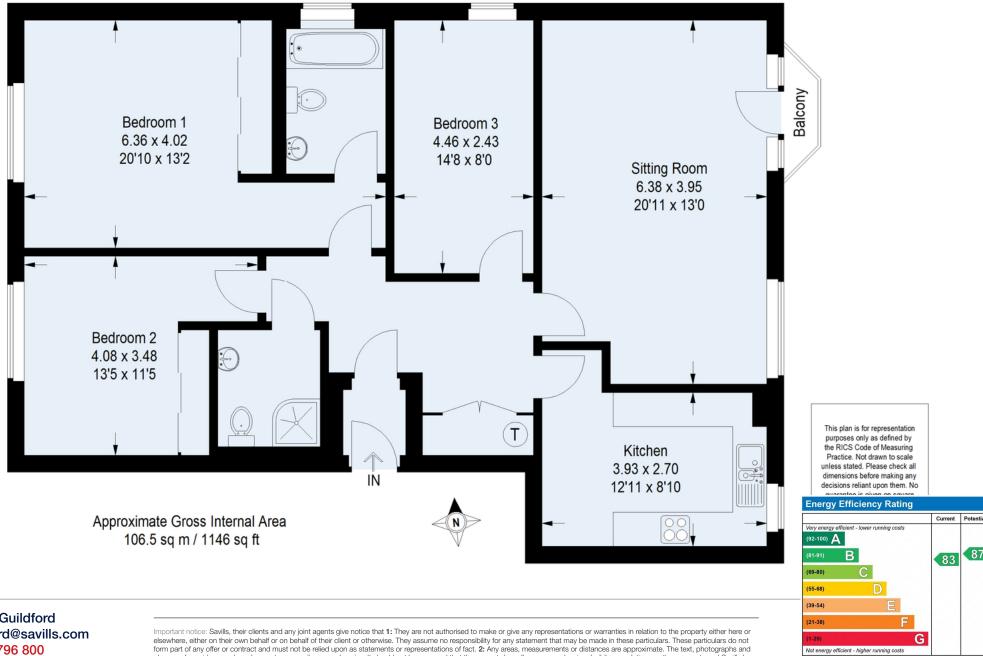

#### Leasehold

Three spacious bedrooms ◆ Allocated off street parking ◆ Two bathrooms ◆ Balcony ◆ 125 Years lease (from 2005) ◆ Nearly 1150 sq ft of space. ◆ EPC rating = B

#### Description

Apartment 7, One Albury Road is a modern, three bedroom second floor apartment in a lift serviced building, well presented throughout and located on a prime residential road within half a mile of Guildford High Street. The well-proportioned living space is light and neutrally presented with a modern fitted kitchen, generous entrance hall and three spacious bedrooms, the master with an en-suite bathroom. The sitting room is particularly generous measuring at 20'11 x 13' with a small balcony. The apartment benefits from excellent storage, with fitted wardrobes in bedrooms one and two and a large cupboard in the hallway. There is allocated off street parking to the rear of the property, along with visitor spaces. An internal viewing is highly recommended.

## Outgoings:

Ground rent: £175 bi annually, Maintenance: £730 Bi annually

Savills Guildford guildford@savills.com 01483 796 800

savills.co.uk

England, Scotland & Wales EU Directive 2002/91/EC

Savills Guildford guildford@savills.com 01483 796 800