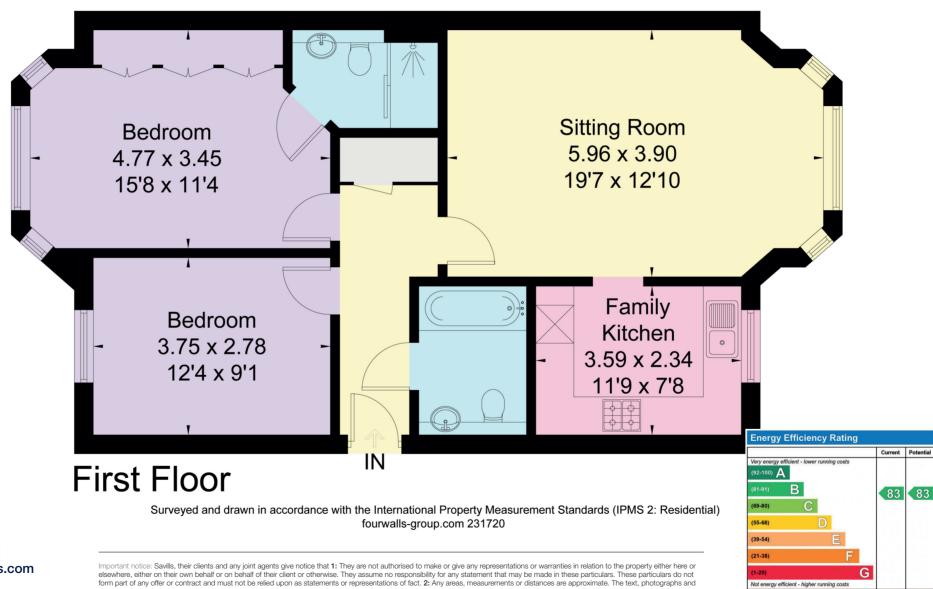

#### Viewing:

Strictly by appointment with Savills

Savills Guildford guildford@savills.com 01483 796 800

savills.co.uk

Approximate Area = 73.4 sq m / 790 sq ft Including Limited Use Area (1.2 sg m / 13 sg ft) For identification only. Not to scale. © Fourwalls Group

England, Scotland & Wales EU Directive 2002/91/EC

Savills Guildford guildford@savills.com 01483 796 800

plans are for guidance only and are not necessarily comprehensive. It should not be assumed that the property has all necessary planning, building regulation or other consents and Savills have not tested any services, equipment or facilities. Purchasers must satisfy themselves by inspection or otherwise. 91025041 Job ID: 131623 User initials: GGP.