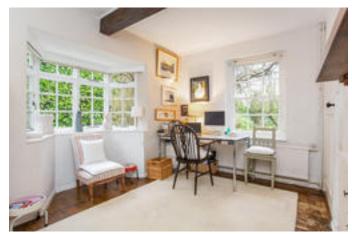

# About this property

Foxombe represents an attractive detached family home with a practical layout and is well presented throughout.

The well-appointed kitchen has been fitted with a range of

cupboards, granite worktops, gas AGA, butler sink and central island. There is ample space for dining and entertaining and access to the garden via French doors. An adjoining utility room and cloakroom can be found to the rear. The triple aspect sitting room is a wonderfully light and comfortable space with an impressive open fireplace. A study with bay window overlooks the garden providing an ideal space for home working.