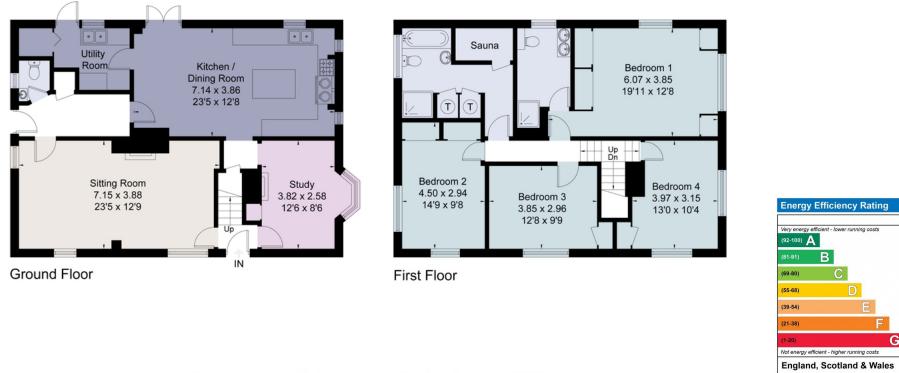

# Tenure

Freehold

EPC rating = D

## Viewing

Strictly by appointment with Savills

Savills Guildford 01483 796 800 guildford@savills.com

Approximate Floor Area = 1972 sq ft / 183.0 sq m