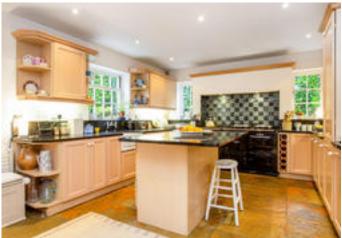

# About this property

Foxombe represents an attractive detached family home with a practical layout and is well presented throughout.

The well-appointed kitchen has been fitted with a range of

cupboards, granite worktops, gas AGA, butler sink and central island. There is ample space for dining and entertaining and access to the garden via French doors. An adjoining utility room and cloakroom can be found to the rear. The triple aspect sitting room is a wonderfully light and comfortable space with an impressive open fireplace. A study with bay window overlooks the garden providing an ideal space for home working.