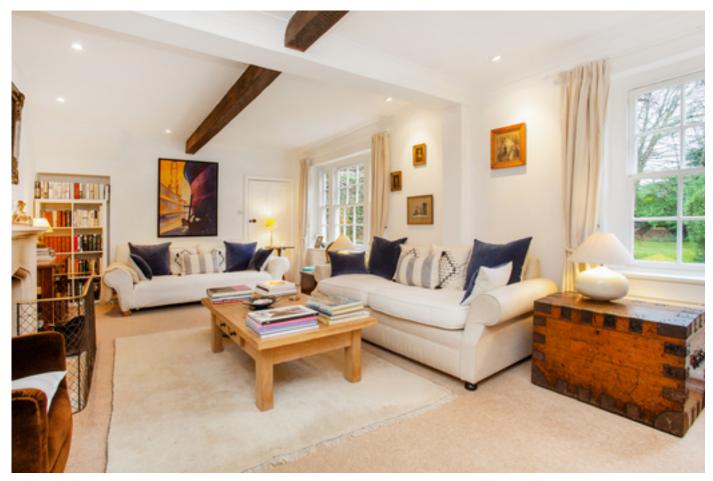

# About this property

Foxombe represents an attractive detached family home with a practical layout and is well presented throughout.

The well-appointed kitchen has been fitted with a range of

cupboards, granite worktops, gas AGA, butler sink and central island. There is ample space for dining and entertaining and access to the garden via French doors. An adjoining utility room and cloakroom can be found to the rear. The triple aspect sitting room is a wonderfully light and comfortable space with an impressive open fireplace. A study with bay window overlooks the garden providing an ideal space for home working.