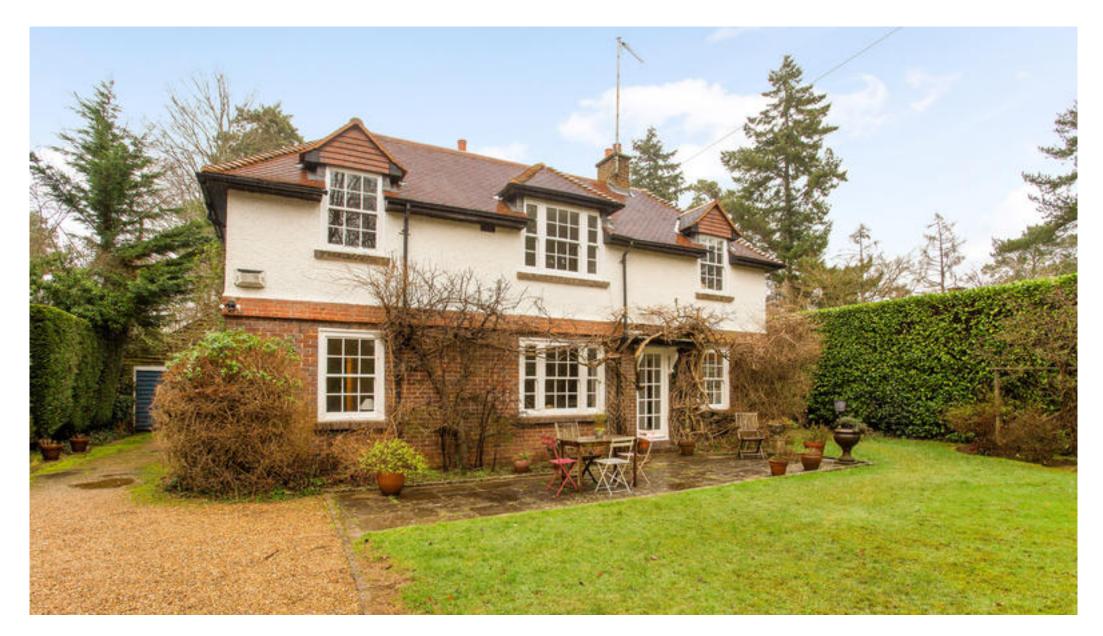

# Conveniently located four bedroom family home

Foxcombe, Hurtmore Road, Hurtmore, Godalming, Surrey, GU7 2RB

Open plan kitchen/dining room with AGA • Sitting room with open fireplace • Versatile study • Utility room and cloakroom • Four double bedrooms • 2 bath/shower rooms (one en suite) • Mature gardens • Garage

# About this property

Foxombe represents an attractive detached family home with a practical layout and is well presented throughout.

The well-appointed kitchen has been fitted with a range of

cupboards, granite worktops, gas AGA, butler sink and central island. There is ample space for dining and entertaining and access to the garden via French doors. An adjoining utility room and cloakroom can be found to the rear. The triple aspect sitting room is a wonderfully light and comfortable space with an impressive open fireplace. A study with bay window overlooks the garden providing an ideal space for home working.

The first floor provides well balanced accommodation comprising four double bedrooms (one en suite) and a large family bathroom with a sauna.

Outside, the mature gardens are private and low maintenance with a large area of level lawn and a terraced seating area ideal for al fresco dining in the summer months.

The gravel driveway provides parking for several vehicles along with a garage.