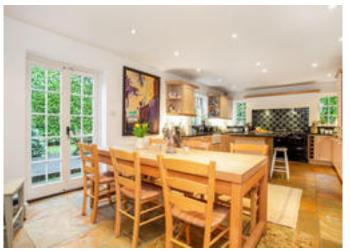

# About this property

Foxombe represents an attractive detached family home with a practical layout and is well presented throughout.

The well-appointed kitchen has been fitted with a range of

cupboards, granite worktops, gas AGA, butler sink and central island. There is ample space for dining and entertaining and access to the garden via French doors. An adjoining utility room and cloakroom can be found to the rear. The triple aspect sitting room is a wonderfully light and comfortable space with an impressive open fireplace. A study with bay window overlooks the garden providing an ideal space for home working.