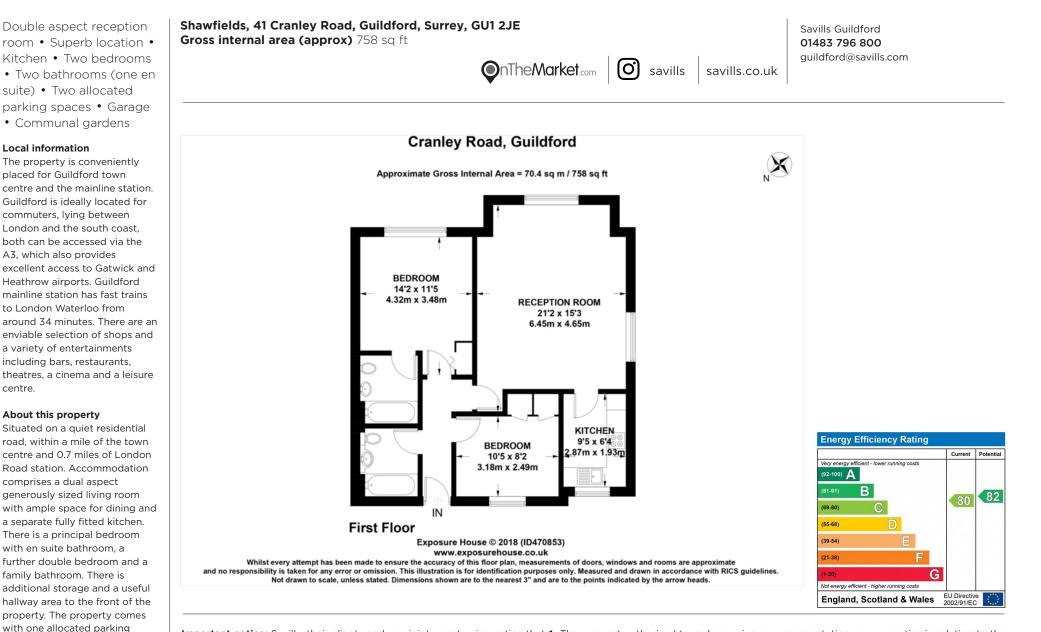

## A bright and spacious two bedroom apartment

Shawfields, 41 Cranley Road, Guildford, Surrey, GU1 2JE

Leasehold

space, a garage and access to

communal gardens.

Important notice: Savills, their clients and any joint agents give notice that 1: They are not authorised to make or give any representations or warranties in relation to the property either here or elsewhere, either on their own behalf or on behalf of their client or otherwise. They assume no responsibility for any statement that may be made in these particulars. These particulars do not form part of any offer or contract and must not be relied upon as statements or representations of fact. 2: Any areas, measurements or distances are approximate. The text, photographs and plans are for guidance only and are not necessarily comprehensive. It should not be assumed that the property has all necessary planning, building regulation or other consents and Savills have not tested any services, equipment or facilities. Purchasers must satisfy themselves by inspection or otherwise. 1202050 Jobi: 148725 User initials: AD