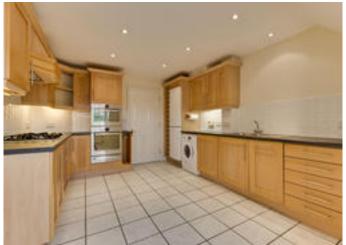

Accommodation comprises: entrance hallway with built in storage ideal for coats and shoes, a large double aspect reception room with double doors leading to a balcony with far-reaching views over the countryside, separate fully fitted breakfast kitchen, three double bedrooms, two with fitted wardrobes and two with en suite, separate family bathroom. The penthouse also comes with four parking spaces and a communal lift.