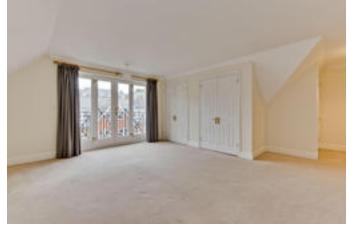

Accommodation comprises: entrance hallway with built in storage ideal for coats and shoes, a large double aspect reception room with double doors leading to a balcony with far-reaching views over the countryside, separate fully fitted breakfast kitchen, three double bedrooms, two with fitted wardrobes and two with en suite, separate family bathroom. The penthouse also comes with four parking spaces and a communal lift.