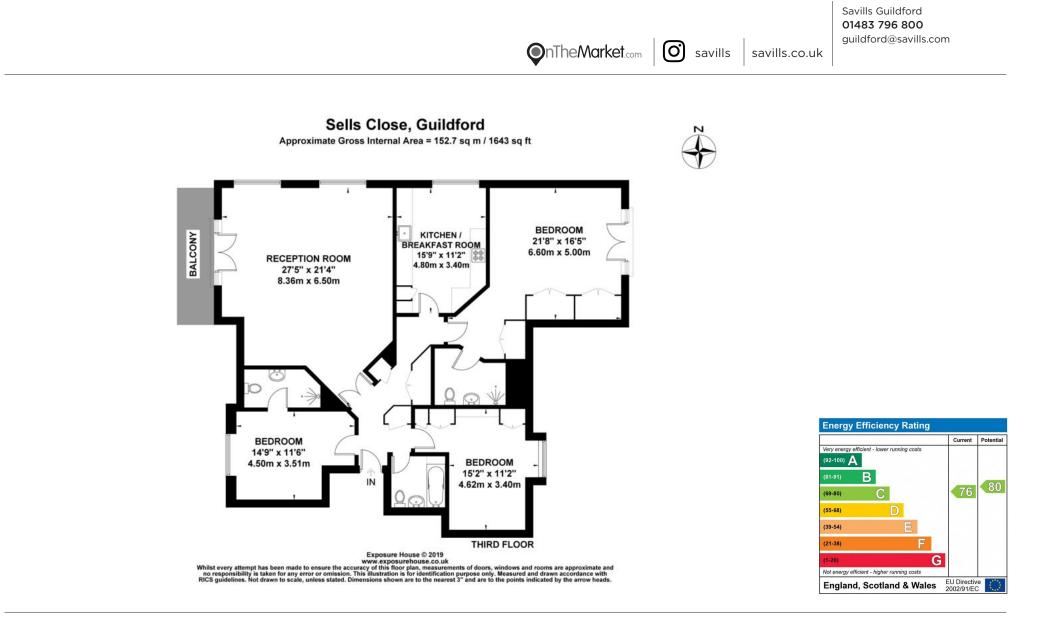

Accommodation comprises: entrance hallway with built in storage ideal for coats and shoes, a large double aspect reception room with double doors leading to a balcony with far-reaching views over the countryside, separate fully fitted breakfast kitchen, three double bedrooms, two with fitted wardrobes and two with en suite, separate family bathroom. The penthouse also comes with four parking spaces and a communal lift.

EPC rating = C