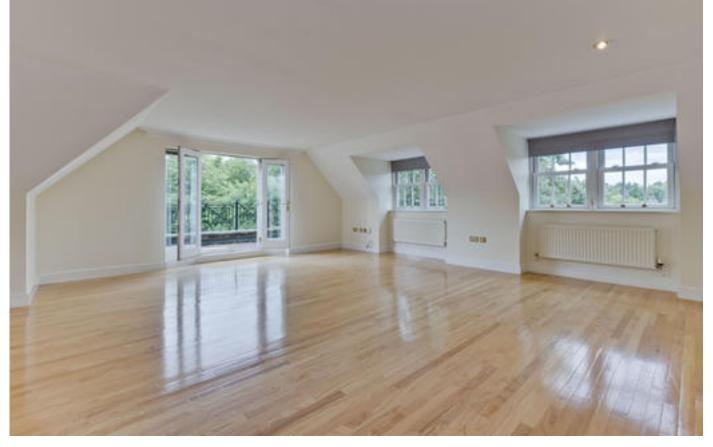

Accommodation comprises: entrance hallway with built in storage ideal for coats and shoes, a large double aspect reception room with double doors leading to a balcony with far-reaching views over the countryside, separate fully fitted breakfast kitchen, three double bedrooms, two with fitted wardrobes and two with en suite, separate family bathroom. The penthouse also comes with four parking spaces and a communal lift.