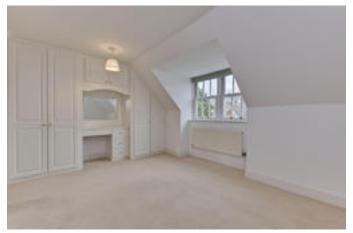

Accommodation comprises: entrance hallway with built in storage ideal for coats and shoes, a large double aspect reception room with double doors leading to a balcony with far-reaching views over the countryside, separate fully fitted breakfast kitchen, three double bedrooms, two with fitted wardrobes and two with en suite, separate family bathroom. The penthouse also comes with four parking spaces and a communal lift.