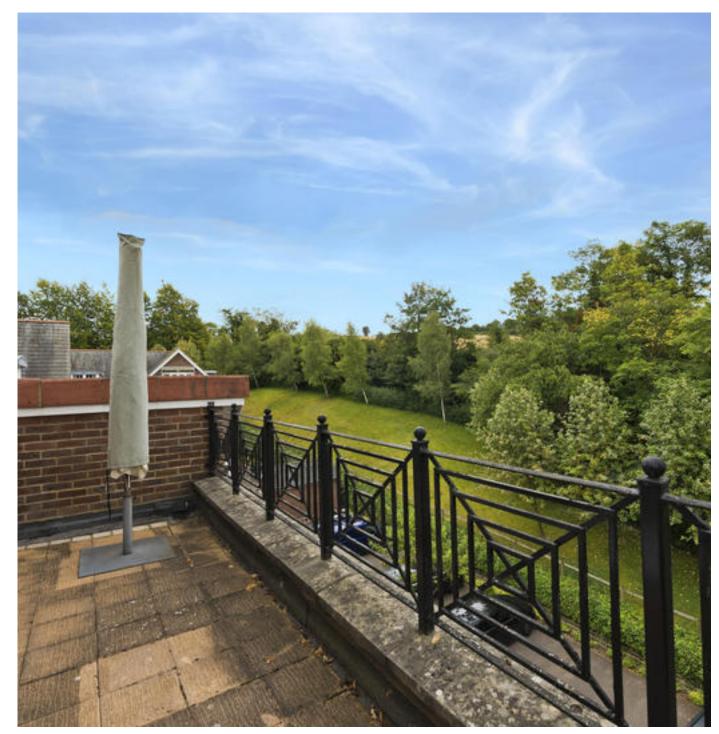

Accommodation comprises: entrance hallway with built in storage ideal for coats and shoes, a large double aspect reception room with double doors leading to a balcony with far-reaching views over the countryside, separate fully fitted breakfast kitchen, three double bedrooms, two with fitted wardrobes and two with en suite, separate family bathroom. The penthouse also comes with four parking spaces and a communal lift.