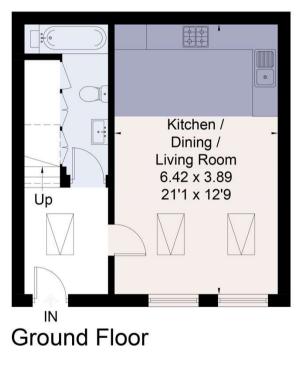

#### About this property

\*\* VIDEO TOUR AVAILABLE UPON REQUEST \*\*

Situated in a prime, secluded location, The Old Coach House is an exclusive and totally unique two bedroom mews house set in a courtyard conversion. Located at the end of a long drive and set behind a substantial electronic gate, the property has been finished to an extremely high standard throughout. Sympathetically converted with style in mind, the property enjoys a wonderful sense of light and space, with a fantastic open plan kitchen/reception room measuring at 21'1 x 12'9 which includes white lacquer kitchen units. The

ground floor also consists of a charming bathroom. The first floor is made up of two bedrooms, the principal benefitting from a tastefully fitted en-suite shower room. Externally, the property has secure parking within the walled cobbled courtyard.

+44 (0) 1483 796 830 ssmall@savills.com

Approximate Area = 67.4 sq m / 725 sq ft Including Limited Use Area (1.2 sq m / 13 sq ft) For identification only. Not to scale. © Fourwalls Group

Hard copy available on request. . 20200709CHDV