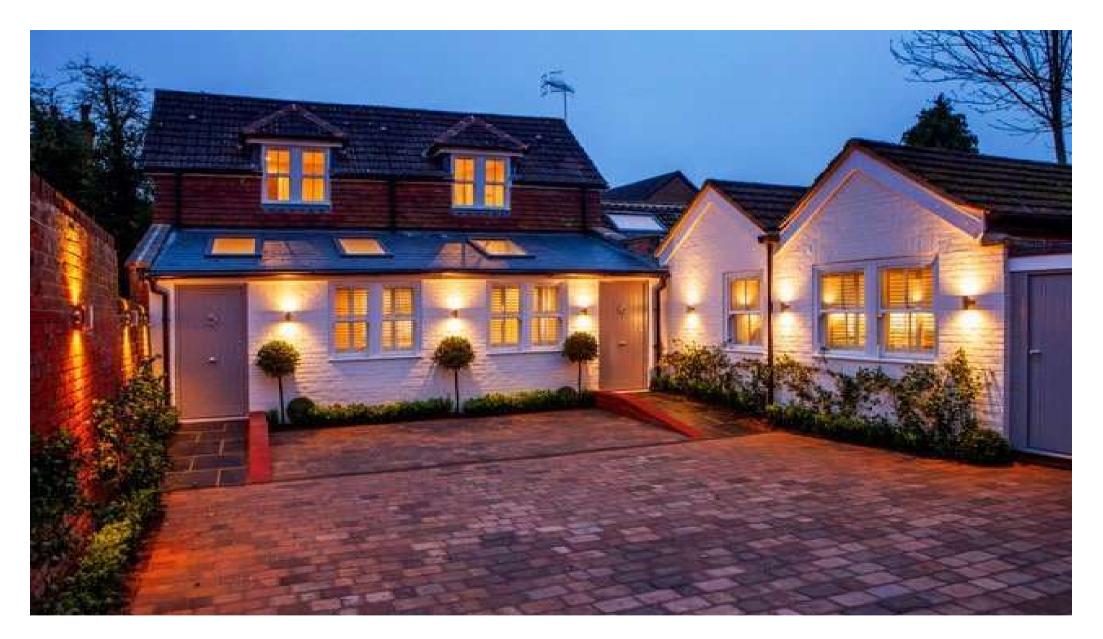

# A private two bedroom house in a gated courtyard

The Old Coach House, Wharf Road, Guildford, Surrey, GU1

 $\pounds$ 2,250 pcm plus fees apply, Furnished, Unfurnished Available from 17.04.2020

Video available on request • No onward chain • Secure gated parking • Situated in a no-through road • Open plan living arrangement • En-suite to master bedroom

#### About this property

\*\* VIDEO TOUR AVAILABLE UPON REQUEST \*\*

Situated in a prime, secluded location, The Old Coach House is an exclusive and totally unique two bedroom mews house set in a courtyard conversion. Located at the end of a long drive and set behind a substantial electronic gate, the property has been finished to an extremely high standard throughout. Sympathetically converted with style in mind, the property enjoys a wonderful sense of light and space, with a fantastic open plan kitchen/reception room measuring at 21'1 x 12'9 which includes white lacquer kitchen units. The

ground floor also consists of a charming bathroom. The first floor is made up of two bedrooms, the principal benefitting from a tastefully fitted en-suite shower room. Externally, the property has secure parking within the walled cobbled courtyard.