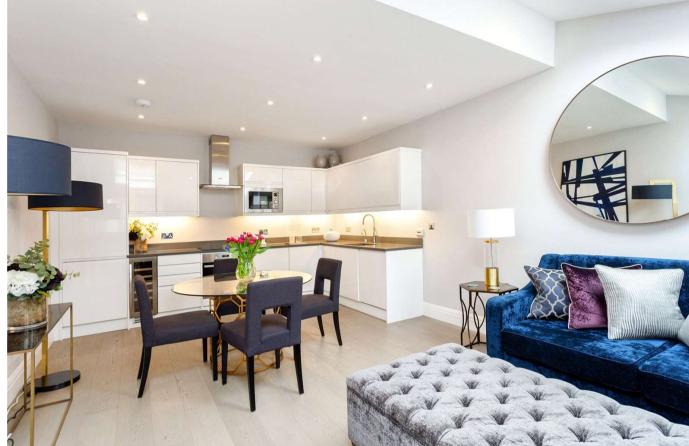

#### About this property

\*\* VIDEO TOUR AVAILABLE UPON REQUEST \*\*

Situated in a prime, secluded location, The Old Coach House is an exclusive and totally unique two bedroom mews house set in a courtyard conversion. Located at the end of a long drive and set behind a substantial electronic gate, the property has been finished to an extremely high standard throughout. Sympathetically converted with style in mind, the property enjoys a wonderful sense of light and space, with a fantastic open plan kitchen/reception room measuring at 21'1 x 12'9 which includes white lacquer kitchen units. The