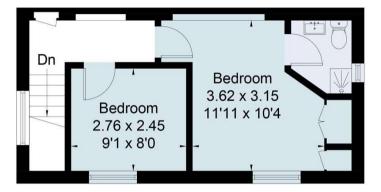

ground floor also consists of a charming bathroom. The first floor is made up of two bedrooms, the principal benefitting from a tastefully fitted en-suite shower room. Externally, the property has secure parking within the walled cobbled courtyard.

= Reduced head height below 1.5m

First Floor

Surveyed and drawn in accordance with the International Property Measurement Standards (IPMS 2: Residential) fourwalls-group.com 249940

Important notice Savills, their clients and any joint agents give notice that: 1. They are not authorised to make or give any representations or warranties in relation to the property either here or elsewhere, either on their own behalf or on behalf of their client or otherwise. They assume no responsibility for any statement that may be made in these particulars. These particulars do not form part of any offer or contract and must not be relied upon as statements or representations of fact. 2. Any areas, measurements or distances are approximate. The text, images and plans are for guidance only and are not necessarily comprehensive. It should not be assumed that the property has all necessary planning, building regulation or other consents and Savills have not tested any services, equipment or facilities. Prospective tenants must satisfy themselves by inspection or otherwise. Please note that the local area may be affected by aircraft noise, you should make your own enquiries regarding any noise within the area before you make any offer.