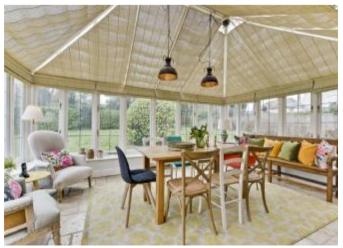

## About this property

A beautiful two bedroom Lodge House located in the rural village of Compton, just outside of Guildford. This detached Lodge House has been wonderfully designed, with exposed original features and brickwork throughout, providing a large open-plan layout. There is a large reception room with log burner, a spacious kitchen and orangery as well as two double bedrooms (master with en suite bathroom) and a separate shower room. The Lodge is set within a large plot, with a big lawn and lots of outdoor space.