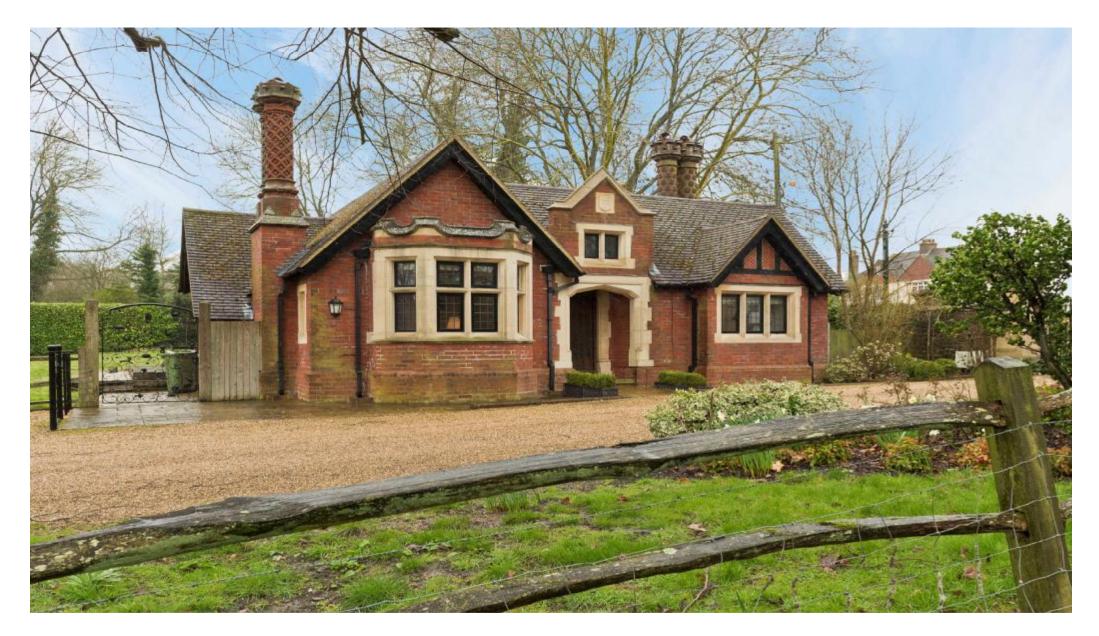

## A characterful two bedroom Lodge House

Field Place, The Street, Guildford, Surrey, GU3

 $\pounds$ 2,500 pcm plus fees apply, Furnished or part furnished Available from 24.01.2020

Truly unique Lodge House • Ideal countryside retreat • Two bedrooms and two bathrooms . Open plan accommodation Stunning rural position with views

## About this property

A beautiful two bedroom Lodge House located in the rural village of Compton, just outside of Guildford. This detached Lodge House has been wonderfully designed, with exposed original features and brickwork throughout, providing a large open-plan layout. There is a large reception room with log burner, a spacious kitchen and orangery as well as two double bedrooms (master with en suite bathroom) and a separate shower room. The Lodge is set within a large plot, with a big lawn and lots of outdoor space.