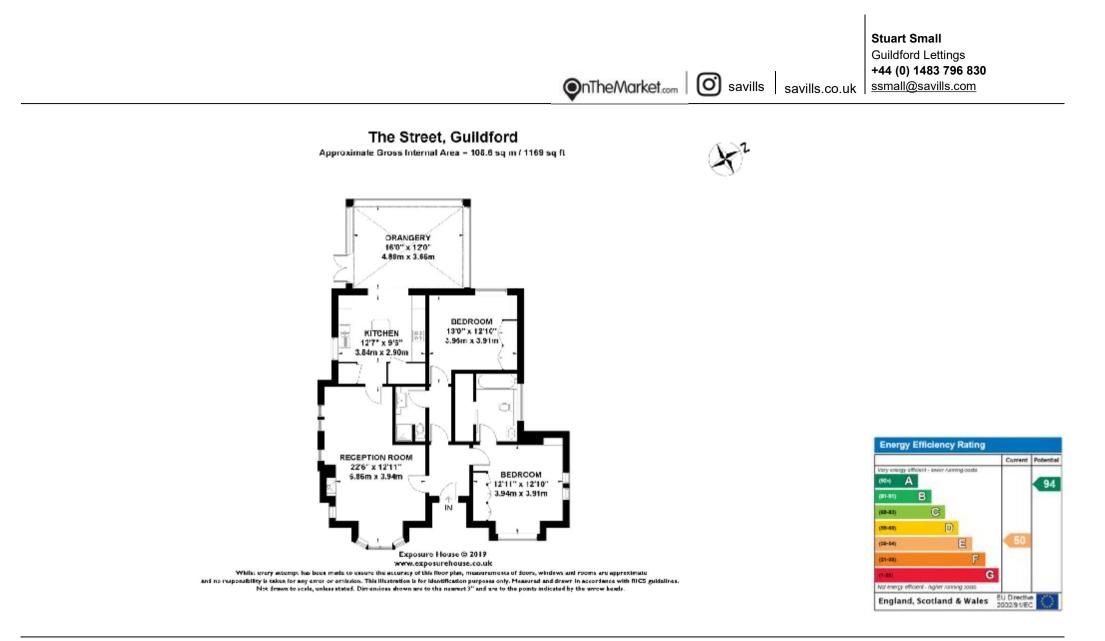

eautiful two bedroom Lodge House located in the rural village of Compton, just outside of Guildford. This detached Lodge House has been wonderfully designed, with exposed original features and brickwork throughout, providing a large open-plan layout. There is a large reception room with log burner, a spacious kitchen and orangery as well as two double bedrooms (master with en suite bathroom) and a separate shower room. The Lodge is set within a large plot, with a big lawn and lots of outdoor space.

Furnishing Furnished, Part Furnished

Local Authority Guildford Borough Council

## **Energy Performance** EPC Rating = E

## Viewing

All viewings will be accompanied and are strictly by prior arrangement through Savills Guildford Lettings Office. Telephone: +44 (0) 1483 796 830.















Important notice Savills, their clients and any joint agents give notice that: 1. They are not authorised to make or give any representations or warranties in relation to the property either here or elsewhere, either on their own behalf or on behalf of their client or otherwise. They assume no responsibility for any statement that may be made in these particulars. These particulars do not form part of any offer or contract and must not be relied upon as statements or representations of fact. 2. Any areas, measurements or distances are approximate. The text, images and plans are for guidance only and are not necessarily comprehensive. It should not be assumed that the property has all necessary planning, building regulation or otherwise. Please note that the local area may be affected by