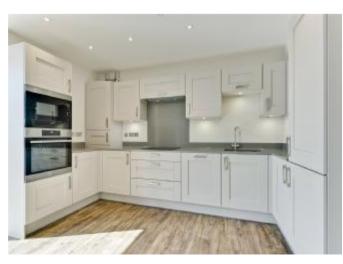

### About this property

Perfectly situated for access to Guildford main line train station and Guildford's well renowned High Street is this superb first floor apartment with two double bedrooms, en suite shower and balcony, separate bathroom, a spacious sitting room with large windows and a fully fitted kitchen with high end appliances. All the apartments are beautifully finished and benefit from under floor heating, Duravit bathroom suites and integrated wiring for TV's and satellites. Outside there is an allocated parking space and also visitor spaces.