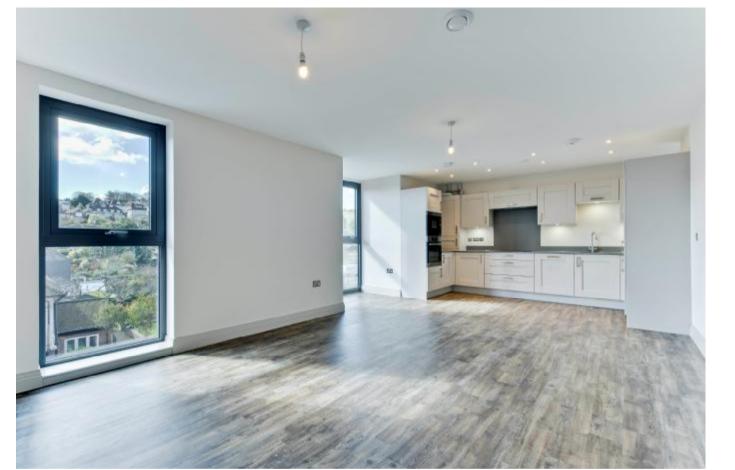

### About this property

Perfectly situated for access to Guildford main line train station and Guildford's well renowned High Street is this superb first floor apartment with two double bedrooms, en suite shower and balcony, separate bathroom, a spacious sitting room with large windows and a fully fitted kitchen with high end appliances. All the apartments are beautifully finished and benefit from under floor heating, Duravit bathroom suites and integrated wiring for TV's and satellites. Outside there is an allocated parking space and also visitor spaces.