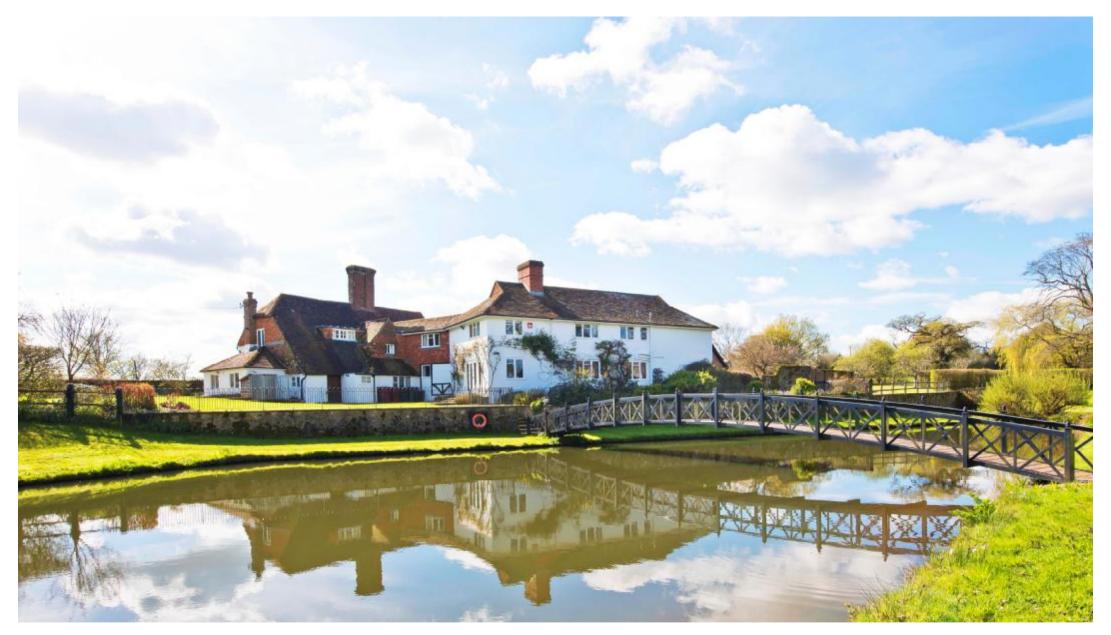

## A DELIGHTFUL FIVE BEDROOM 16TH CENTURY FARM HOUSE

LICKFOLD, PETWORTH, WEST SUSSEX, GU28

Unfurnished or Part Furnished (Landlord is flexible) – £7,000 pcm + fees and other charges apply.\*

Available from 03/06/2019

#### Description

A delightful five bedroom Grade II listed farm house situated in a pretty village location within the South Downs National Park. The property would make an ideal country retreat offering excellent views of the countryside and a large well maintained garden including a swimming pool and a a large lake all set in approximately 1.5 acres of garden. There is a abundance of period features in the house including original beams and open fireplaces, the main drawing room is light and bright and leads to a pretty walled garden area. The house has been traditionally including a country decorated throughout, kitchen/breakfast room with views across the garden and lake area. The bedrooms are all good size doubles all with views across the grounds. To the front of the house you'll find a separate one bedroom cottage with kitchen and reception room, ideal for guess or live-innanny. The location is ideal for recreational activities including Cowdray Park for polo, Goodwood estate for racing, golf and leisure club, there is sailing at Chichester Harbour and excellent walking, cycling and riding in the local area.