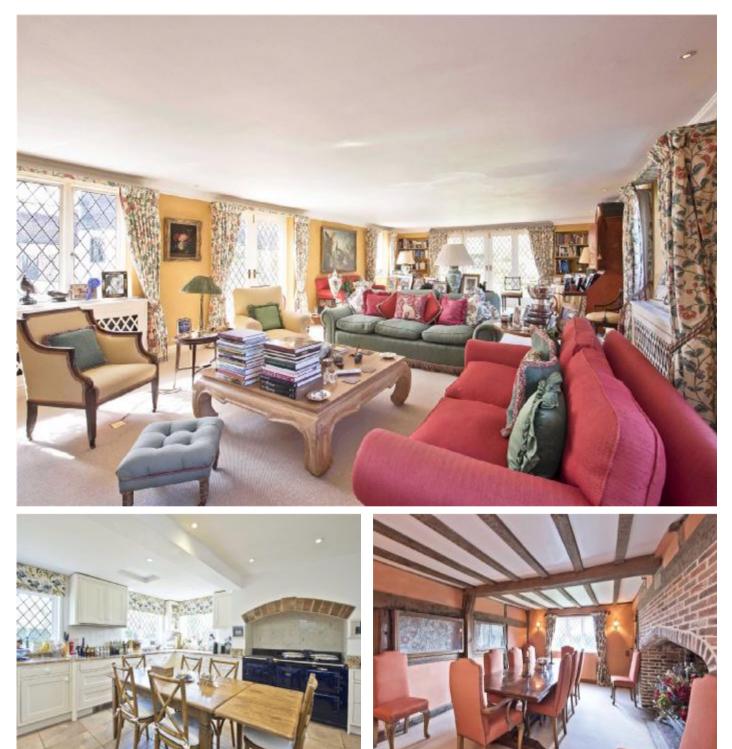

#### £7,000 pcm – Unfurnished

Drawing room • Dining room • Snug • Study
Kitchen/breakfast room • Five bedrooms • Four bathrooms • Separate one bedroom guest cottage•
EPC = E • Council Tax = H

#### Description

A delightful five bedroom Grade II listed farm house situated in a pretty village location within the South Downs National Park. The property would make an ideal country retreat offering excellent views of the countryside and a large well maintained garden including a swimming pool and a a large lake all set in approximately 1.5 acres of garden. There is a abundance of period features in the house including original beams and open fireplaces, the main drawing room is light and bright and leads to a pretty walled garden area. The house has been traditionally including a country decorated throughout, kitchen/breakfast room with views across the garden and lake area. The bedrooms are all good size doubles all with views across the grounds. To the front of the house you'll find a separate one bedroom cottage with kitchen and reception room, ideal for guess or live-innanny. The location is ideal for recreational activities including Cowdray Park for polo, Goodwood estate for racing, golf and leisure club, there is sailing at Chichester Harbour and excellent walking, cycling and riding in the local area.