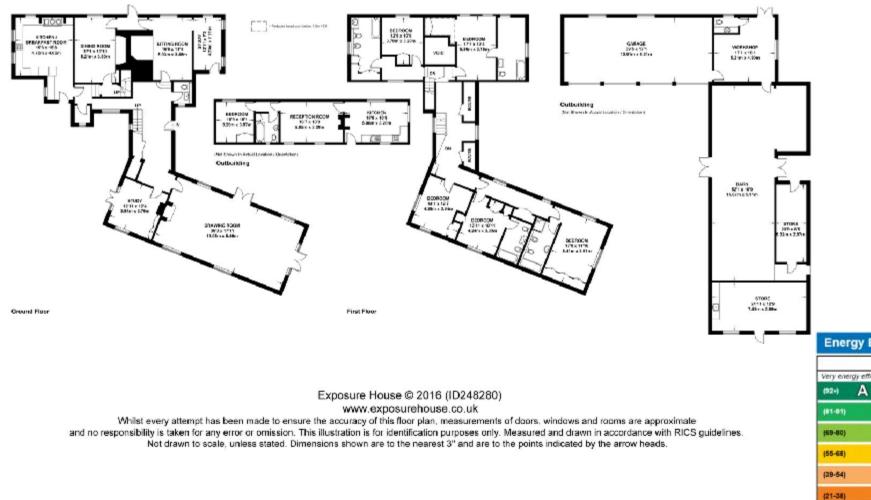

## Shotters Farm, Lickfold

Approximate Gross Internal Area = 375.2 sq m / 4039 sq ft (Excluding Eaves / Void) Outbuildings = 287.5 sq m / 3095 sq ft (Including Garage) Total = 662.7 sq m / 7134 sq ft

savills.co.uk