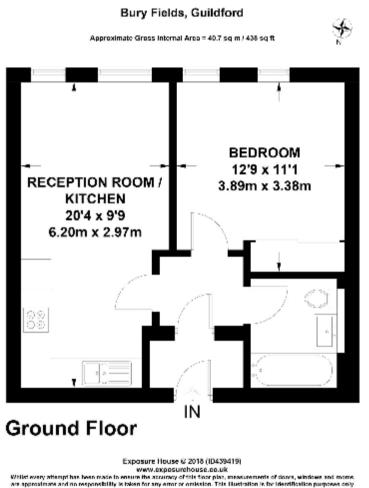

### About this property

A modern one bedroom luxury ground floor apartment in the heart of Guildford. The development is conveniently positioned close to Guildford High Street and close to the banks of the river Way and the beautiful National Trust land. The apartment also includes a private parking space. Perfectly positioned for commuting into central London as the train station is located just 500 meters away, with direct link into Waterloo.