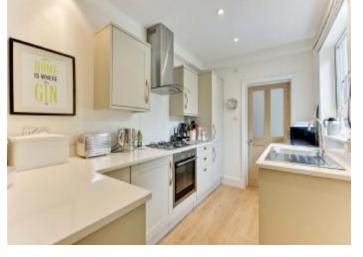

#### Description

The cottage has light and bright rooms throughout which include a front-facing sitting room, an open-plan kitchen/dining room with access through to a utility room, two good size bedrooms both of which have fitted storage and a first floor family bathroom which includes a walk in shower. The garden is enclosed by trees and shrubs and offers an attractive private area with raised decking leading to a lawn. To the front of the cottage is a private drive which could fit two cars and a separate single garage.