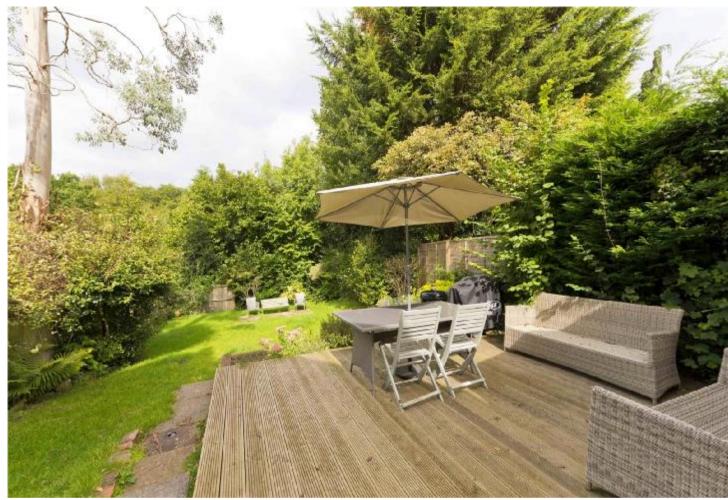

#### Description

The cottage has light and bright rooms throughout which include a front-facing sitting room, an open-plan kitchen/dining room with access through to a utility room, two good size bedrooms both of which have fitted storage and a first floor family bathroom which includes a walk in shower. The garden is enclosed by trees and shrubs and offers an attractive private area with raised decking leading to a lawn. To the front of the cottage is a private drive which could fit two cars and a separate single garage.