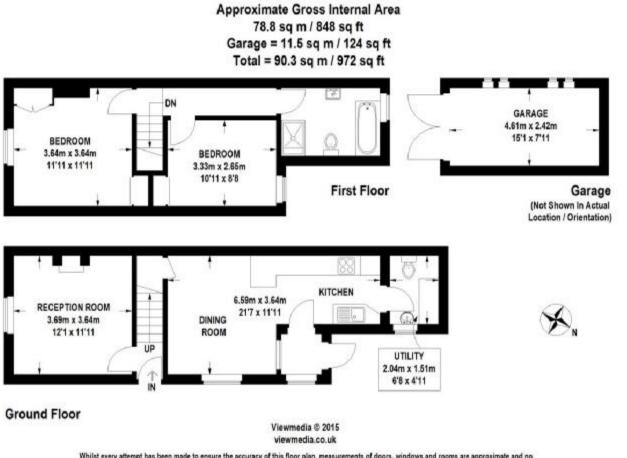

## Lords Hill Common

Whilst every attempt has been made to ensure the accuracy of this floor plan, measurements of doors, windows and rooms are approximate and no responsibility is taken for any error or omission. This illustration is for identification purposes only. Measured and drawn in accordance with RICS guidelines. Not drawn to scale, unless stated. Dimensions shown are to the nearest 3" and are to the points indicated by the arrow heads.

#### Description

The cottage has light and bright rooms throughout which include a front-facing sitting room, an open-plan kitchen/dining room with access through to a utility room, two good size bedrooms both of which have fitted storage and a first floor family bathroom which includes a walk in shower. The garden is enclosed by trees and shrubs and offers an attractive private area with raised decking leading to a lawn. To the front of the cottage is a private drive which could fit two cars and a separate single garage.