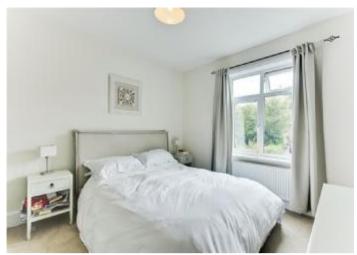

#### Description

The cottage has light and bright rooms throughout which include a front-facing sitting room, an open-plan kitchen/dining room with access through to a utility room, two good size bedrooms both of which have fitted storage and a first floor family bathroom which includes a walk in shower. The garden is enclosed by trees and shrubs and offers an attractive private area with raised decking leading to a lawn. To the front of the cottage is a private drive which could fit two cars and a separate single garage.