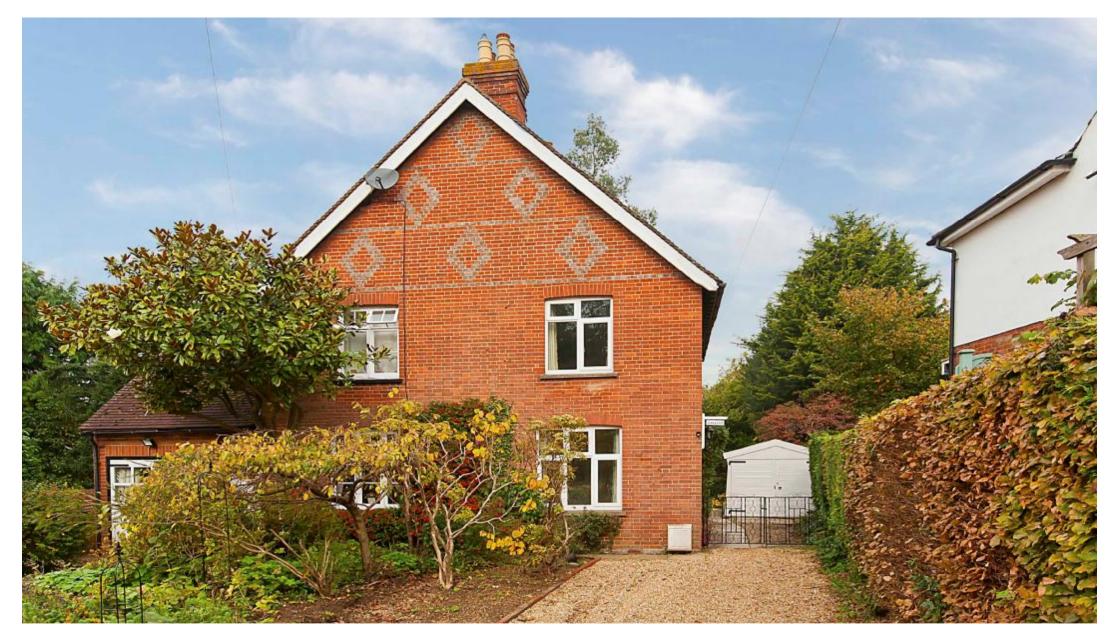

## A BEAUTIFULLY PRESENTED AND RECENTLY REFURBISHED TWO BEDROOM

LORDS HILL COMMON, SHAMLEY GREEN, GUILDFORD, SURREY, GU5 Unfurnished – £1,500 pcm + fees and other charges apply.\*

Available from 02/08/2019

## A BEAUTIFULLY PRESENTED AND RECENTLY REFURBISHED TWO BEDROOM VICTORIAN SEMI DETACHED COTTAGE IN A WELL REGARDED SURREY VILLAGE.

# LORDS HILL COMMON, SHAMLEY GREEN, GUILDFORD, SURREY, GU5

£1,500 pcm – Unfurnished

• Sitting room • Eat-in kitchen • Two bedrooms • One bathroom • Front and rear garden • Garage and further off street parking • EPC Rating = D • Council Tax = E

#### Description

The cottage has light and bright rooms throughout which include a front-facing sitting room, an open-plan kitchen/dining room with access through to a utility room, two good size bedrooms both of which have fitted storage and a first floor family bathroom which includes a walk in shower. The garden is enclosed by trees and shrubs and offers an attractive private area with raised decking leading to a lawn. To the front of the cottage is a private drive which could fit two cars and a separate single garage.