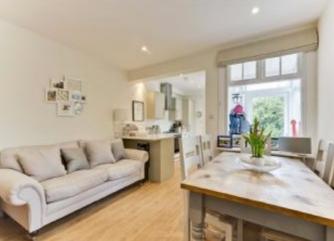

#### Description

The cottage has light and bright rooms throughout which include a front-facing sitting room, an open-plan kitchen/dining room with access through to a utility room, two good size bedrooms both of which have fitted storage and a first floor family bathroom which includes a walk in shower. The garden is enclosed by trees and shrubs and offers an attractive private area with raised decking leading to a lawn. To the front of the cottage is a private drive which could fit two cars and a separate single garage.