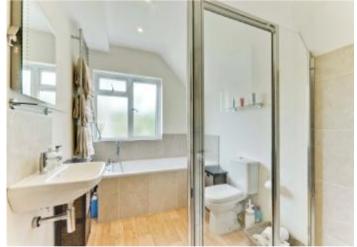

#### Description

The cottage has light and bright rooms throughout which include a front-facing sitting room, an open-plan kitchen/dining room with access through to a utility room, two good size bedrooms both of which have fitted storage and a first floor family bathroom which includes a walk in shower. The garden is enclosed by trees and shrubs and offers an attractive private area with raised decking leading to a lawn. To the front of the cottage is a private drive which could fit two cars and a separate single garage.