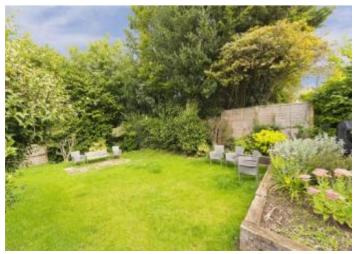

#### Description

The cottage has light and bright rooms throughout which include a front-facing sitting room, an open-plan kitchen/dining room with access through to a utility room, two good size bedrooms both of which have fitted storage and a first floor family bathroom which includes a walk in shower. The garden is enclosed by trees and shrubs and offers an attractive private area with raised decking leading to a lawn. To the front of the cottage is a private drive which could fit two cars and a separate single garage.