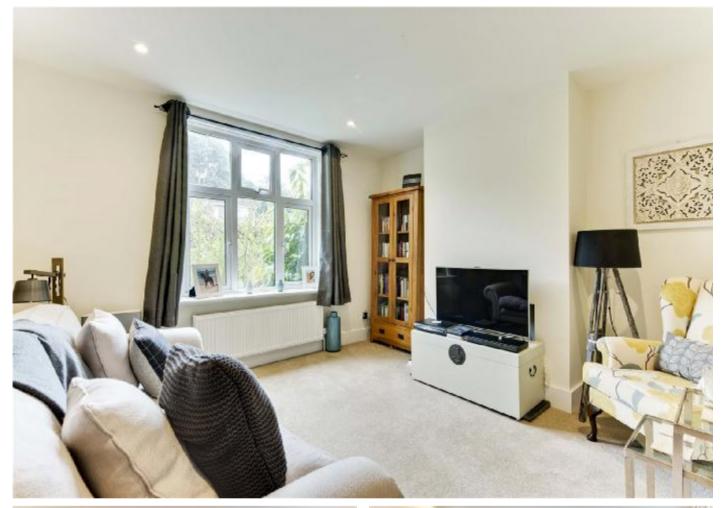

#### Description

The cottage has light and bright rooms throughout which include a front-facing sitting room, an open-plan kitchen/dining room with access through to a utility room, two good size bedrooms both of which have fitted storage and a first floor family bathroom which includes a walk in shower. The garden is enclosed by trees and shrubs and offers an attractive private area with raised decking leading to a lawn. To the front of the cottage is a private drive which could fit two cars and a separate single garage.